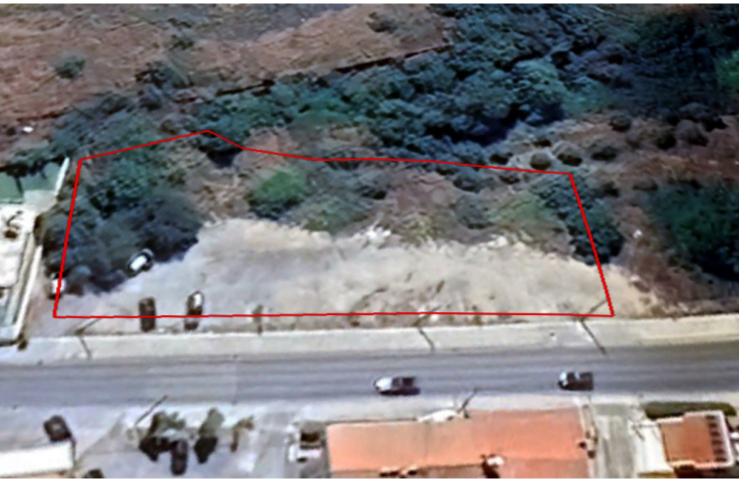

### **Key Facts**

• Residential Land

• 1,673 m<sup>2</sup> Land Size

• 60% Building Density

• Site Coverage: 35%

• Floors: 2

• Height: 10m

• Title Deed: Available

#### **Description**

Residential Land Parcel For Sale in Konia, Paphos with Sea View
Located in an attractive and sought-after village
It boasts easy access to the entrance of the city center and highway!
In addition, some amenities are within walking distance
1,673m2 of Land area
Around 68m of Road Frontage
60% of Building Density
35% of Site Coverage
Up to 2 floors and a height of 10m
Access to a registered road
All development infrastructures are in place
This land is suitable for the division of plots or for residential development