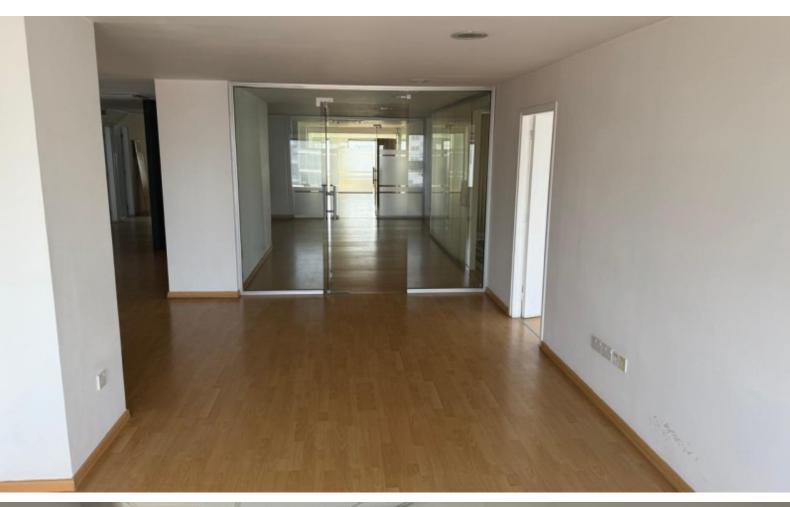

### **Description**

Prime Office Space for Rent in Central Limassol

Location: 3rd Floor, Central Limassol

Size: 400 sqm

Rent: €7,000 per month plus VAT

Features:

12 Glass-Partitioned Offices Spacious Reception Area Server Room Conference Room Kitchen

2 WCs

Efficient Air Conditioning System

1 Covered Parking Spot plus uncovered parking

This premium office space is ideal for businesses seeking a prime location in the heart of Limassol. The modern design with glass partitions provides a professional and stylish environment. Additional amenities include a server room, a conference room for meetings, and a fully equipped kitchen.