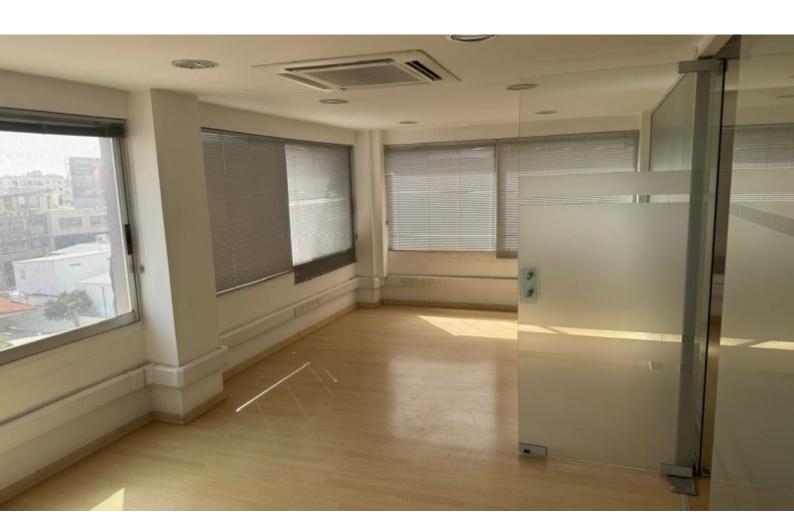

### **Description**

Prime Office Space for Rent in Central Limassol

Location: 3rd Floor, Central Limassol

Size: 400 sqm

Rent: €7,000 per month plus VAT

Features:

12 Glass-Partitioned Offices Spacious Reception Area Server Room Conference Room Kitchen

2 WCs

Efficient Air Conditioning System

1 Covered Parking Spot plus uncovered parking

This premium office space is ideal for businesses seeking a prime location in the heart of Limassol. The modern design with glass partitions provides a professional and stylish environment. Additional amenities include a server room, a conference room for meetings, and a fully equipped kitchen.