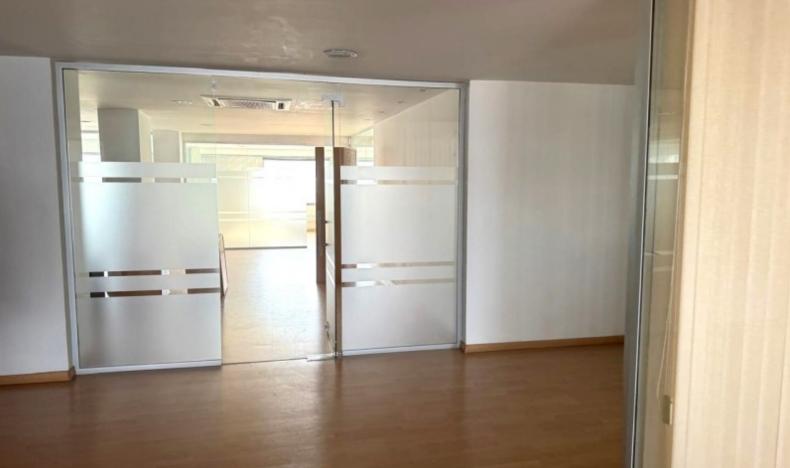

### **Description**

Prime Office Space for Rent in Central Limassol

Location: 3rd Floor, Central Limassol

Size: 400 sqm

Rent: €7,000 per month plus VAT

Features:

12 Glass-Partitioned Offices Spacious Reception Area Server Room Conference Room Kitchen

2 WCs

Efficient Air Conditioning System

1 Covered Parking Spot plus uncovered parking

This premium office space is ideal for businesses seeking a prime location in the heart of Limassol. The modern design with glass partitions provides a professional and stylish environment. Additional amenities include a server room, a conference room for meetings, and a fully equipped kitchen.