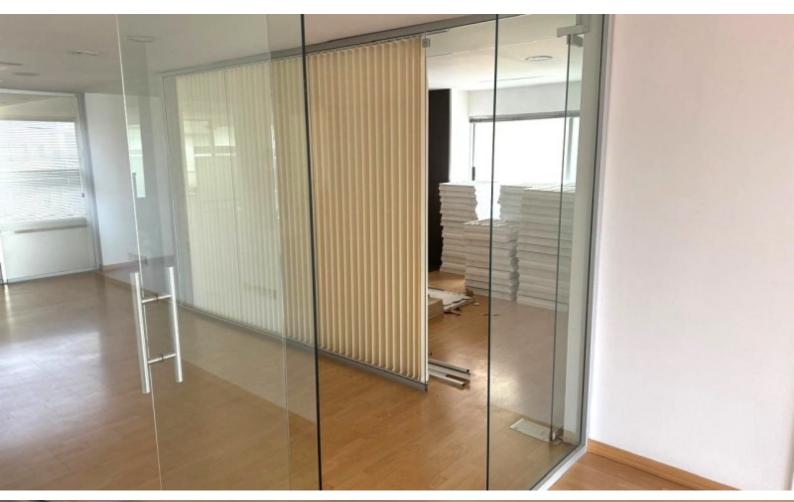

### **Description**

Prime Office Space for Rent in Central Limassol

Location: 3rd Floor, Central Limassol

Size: 400 sqm

Rent: €7,000 per month plus VAT

Features:

12 Glass-Partitioned Offices Spacious Reception Area Server Room Conference Room Kitchen

2 WCs

Efficient Air Conditioning System

1 Covered Parking Spot plus uncovered parking

This premium office space is ideal for businesses seeking a prime location in the heart of Limassol. The modern design with glass partitions provides a professional and stylish environment. Additional amenities include a server room, a conference room for meetings, and a fully equipped kitchen.