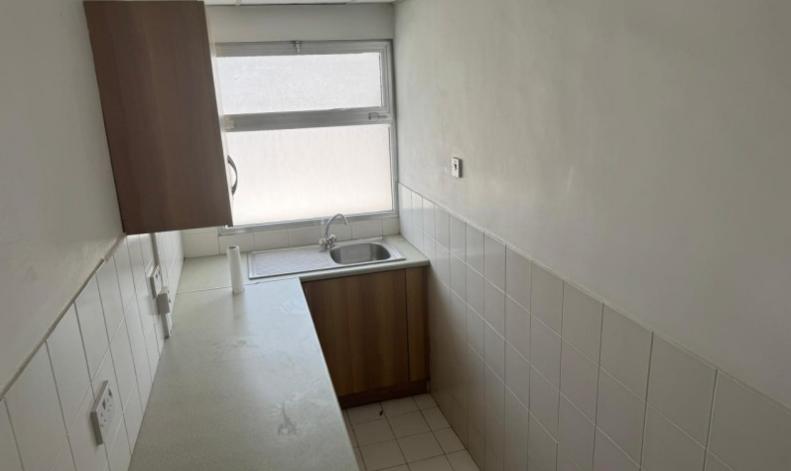

### **Description**

Prime Office Space for Rent in Central Limassol

Location: 3rd Floor, Central Limassol

Size: 400 sqm

Rent: €7,000 per month plus VAT

Features:

12 Glass-Partitioned Offices Spacious Reception Area Server Room Conference Room Kitchen

2 WCs

Efficient Air Conditioning System

1 Covered Parking Spot plus uncovered parking

This premium office space is ideal for businesses seeking a prime location in the heart of Limassol. The modern design with glass partitions provides a professional and stylish environment. Additional amenities include a server room, a conference room for meetings, and a fully equipped kitchen.