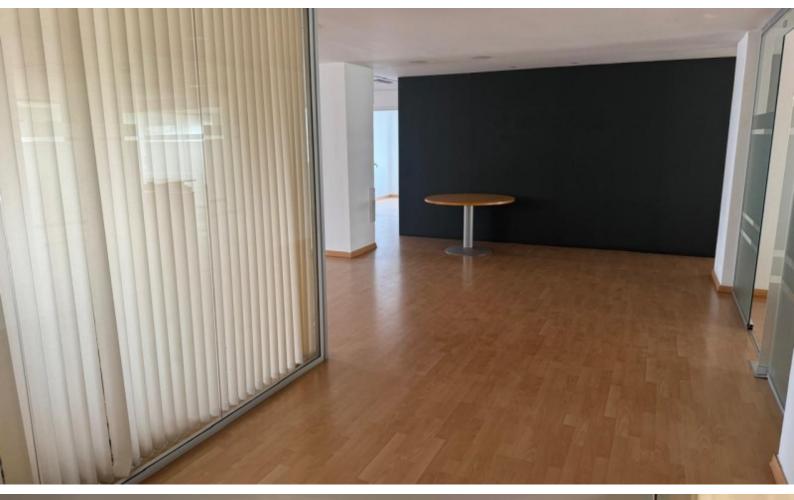

### **Description**

Prime Office Space for Rent in Central Limassol

Location: 3rd Floor, Central Limassol

Size: 400 sqm

Rent: €7,000 per month plus VAT

Features:

12 Glass-Partitioned Offices Spacious Reception Area Server Room Conference Room Kitchen

2 WCs

Efficient Air Conditioning System

1 Covered Parking Spot plus uncovered parking

This premium office space is ideal for businesses seeking a prime location in the heart of Limassol. The modern design with glass partitions provides a professional and stylish environment. Additional amenities include a server room, a conference room for meetings, and a fully equipped kitchen.