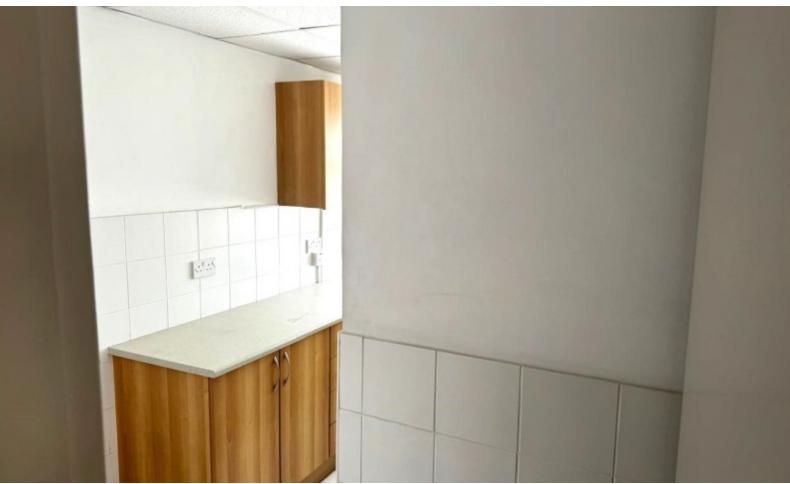

### **Description**

Prime Office Space for Rent in Central Limassol

Location: 3rd Floor, Central Limassol

Size: 400 sqm

Rent: €7,000 per month plus VAT

Features:

12 Glass-Partitioned Offices Spacious Reception Area Server Room Conference Room Kitchen

2 WCs

Efficient Air Conditioning System

1 Covered Parking Spot plus uncovered parking

This premium office space is ideal for businesses seeking a prime location in the heart of Limassol. The modern design with glass partitions provides a professional and stylish environment. Additional amenities include a server room, a conference room for meetings, and a fully equipped kitchen.