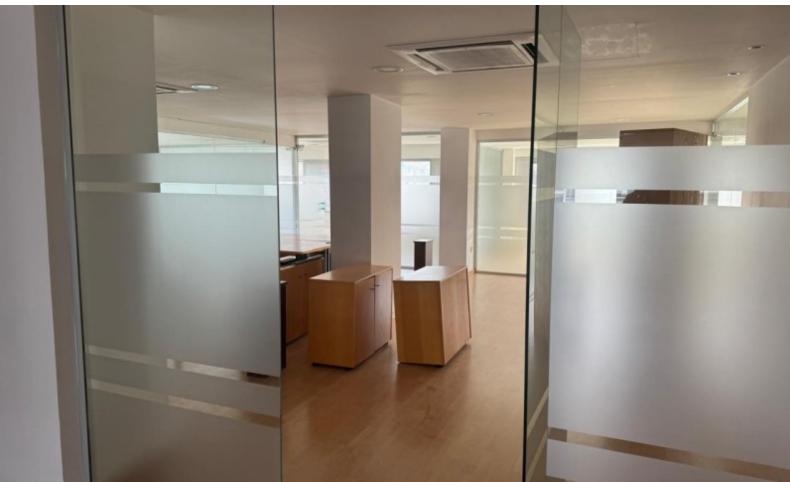

### **Description**

Prime Office Space for Rent in Central Limassol

Location: 3rd Floor, Central Limassol

Size: 400 sqm

Rent: €7,000 per month plus VAT

Features:

12 Glass-Partitioned Offices Spacious Reception Area Server Room Conference Room Kitchen

2 WCs

Efficient Air Conditioning System

1 Covered Parking Spot plus uncovered parking

This premium office space is ideal for businesses seeking a prime location in the heart of Limassol. The modern design with glass partitions provides a professional and stylish environment. Additional amenities include a server room, a conference room for meetings, and a fully equipped kitchen.