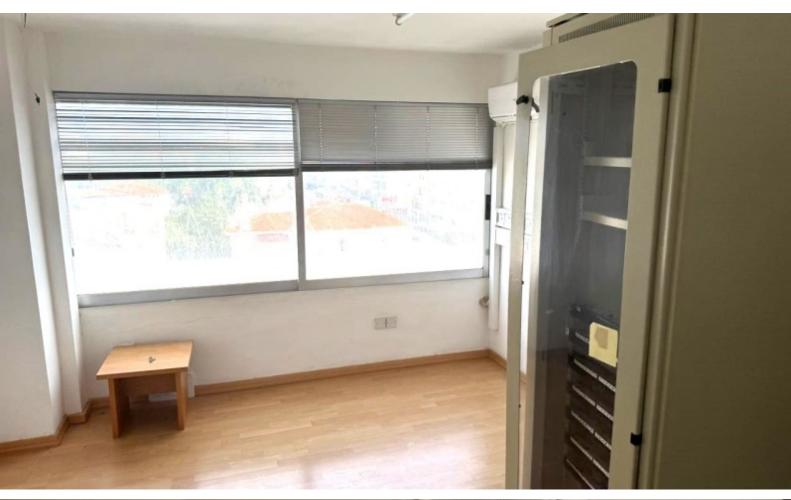

### **Description**

Prime Office Space for Rent in Central Limassol

Location: 3rd Floor, Central Limassol

Size: 400 sqm

Rent: €7,000 per month plus VAT

Features:

12 Glass-Partitioned Offices Spacious Reception Area Server Room Conference Room Kitchen

2 WCs

Efficient Air Conditioning System

1 Covered Parking Spot plus uncovered parking

This premium office space is ideal for businesses seeking a prime location in the heart of Limassol. The modern design with glass partitions provides a professional and stylish environment. Additional amenities include a server room, a conference room for meetings, and a fully equipped kitchen.