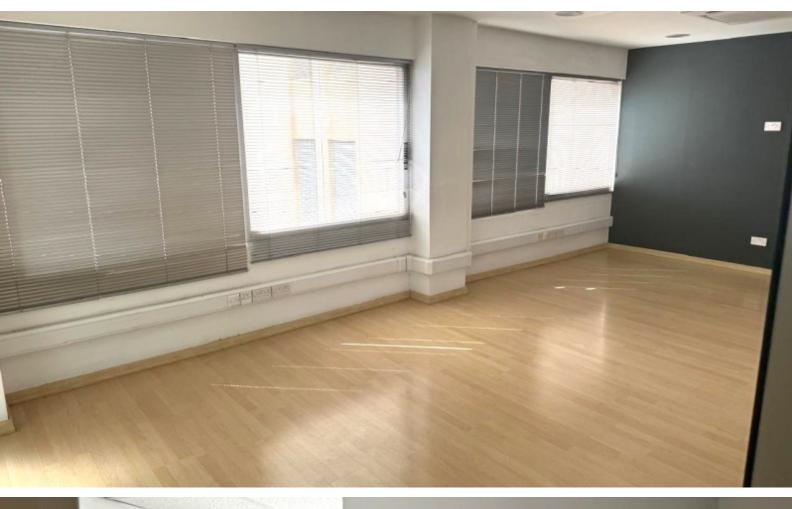

### **Description**

Prime Office Space for Rent in Central Limassol

Location: 3rd Floor, Central Limassol

Size: 400 sqm

Rent: €7,000 per month plus VAT

Features:

12 Glass-Partitioned Offices Spacious Reception Area Server Room Conference Room Kitchen

2 WCs

Efficient Air Conditioning System

1 Covered Parking Spot plus uncovered parking

This premium office space is ideal for businesses seeking a prime location in the heart of Limassol. The modern design with glass partitions provides a professional and stylish environment. Additional amenities include a server room, a conference room for meetings, and a fully equipped kitchen.