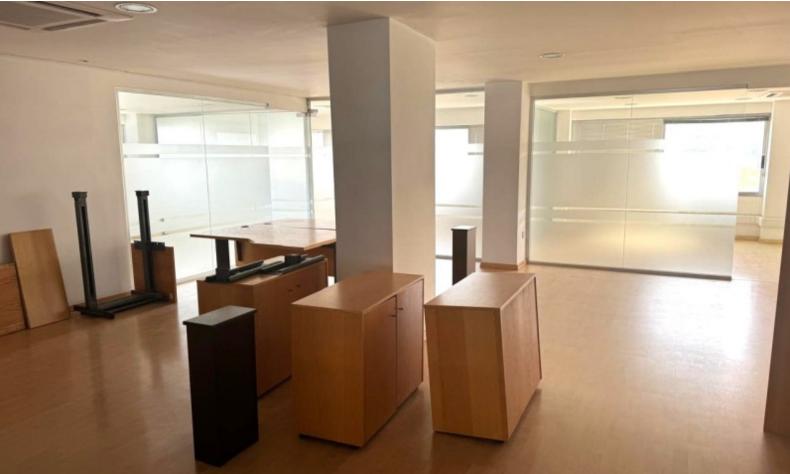

### **Description**

Prime Office Space for Rent in Central Limassol

Location: 3rd Floor, Central Limassol

Size: 400 sqm

Rent: €7,000 per month plus VAT

Features:

12 Glass-Partitioned Offices Spacious Reception Area Server Room Conference Room Kitchen

2 WCs

Efficient Air Conditioning System

1 Covered Parking Spot plus uncovered parking

This premium office space is ideal for businesses seeking a prime location in the heart of Limassol. The modern design with glass partitions provides a professional and stylish environment. Additional amenities include a server room, a conference room for meetings, and a fully equipped kitchen.