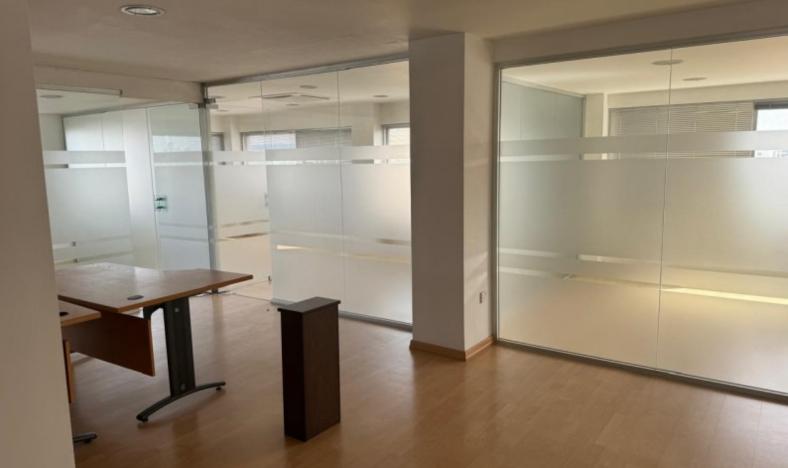

### **Description**

Prime Office Space for Rent in Central Limassol

Location: 3rd Floor, Central Limassol

Size: 400 sqm

Rent: €7,000 per month plus VAT

Features:

12 Glass-Partitioned Offices Spacious Reception Area Server Room Conference Room Kitchen

2 WCs

Efficient Air Conditioning System

1 Covered Parking Spot plus uncovered parking

This premium office space is ideal for businesses seeking a prime location in the heart of Limassol. The modern design with glass partitions provides a professional and stylish environment. Additional amenities include a server room, a conference room for meetings, and a fully equipped kitchen.