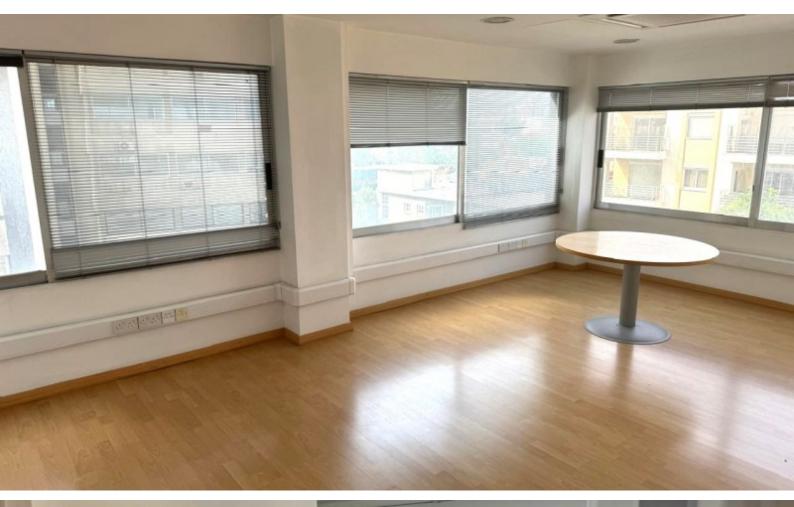

### **Description**

Prime Office Space for Rent in Central Limassol

Location: 3rd Floor, Central Limassol

Size: 400 sqm

Rent: €7,000 per month plus VAT

Features:

12 Glass-Partitioned Offices Spacious Reception Area Server Room Conference Room Kitchen

2 WCs

Efficient Air Conditioning System

1 Covered Parking Spot plus uncovered parking

This premium office space is ideal for businesses seeking a prime location in the heart of Limassol. The modern design with glass partitions provides a professional and stylish environment. Additional amenities include a server room, a conference room for meetings, and a fully equipped kitchen.