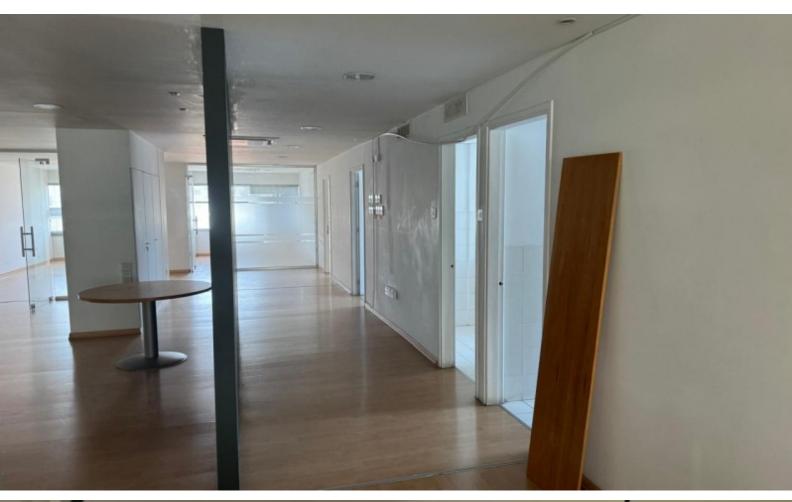

### **Description**

Prime Office Space for Rent in Central Limassol

Location: 3rd Floor, Central Limassol

Size: 400 sqm

Rent: €7,000 per month plus VAT

Features:

12 Glass-Partitioned Offices Spacious Reception Area Server Room Conference Room Kitchen

2 WCs

Efficient Air Conditioning System

1 Covered Parking Spot plus uncovered parking

This premium office space is ideal for businesses seeking a prime location in the heart of Limassol. The modern design with glass partitions provides a professional and stylish environment. Additional amenities include a server room, a conference room for meetings, and a fully equipped kitchen.