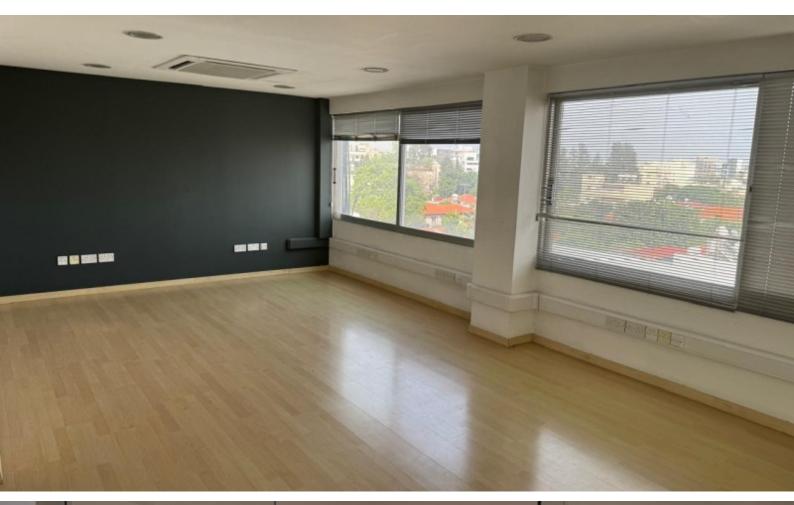

### **Description**

Prime Office Space for Rent in Central Limassol

Location: 3rd Floor, Central Limassol

Size: 400 sqm

Rent: €7,000 per month plus VAT

Features:

12 Glass-Partitioned Offices Spacious Reception Area Server Room Conference Room Kitchen

2 WCs

Efficient Air Conditioning System

1 Covered Parking Spot plus uncovered parking

This premium office space is ideal for businesses seeking a prime location in the heart of Limassol. The modern design with glass partitions provides a professional and stylish environment. Additional amenities include a server room, a conference room for meetings, and a fully equipped kitchen.