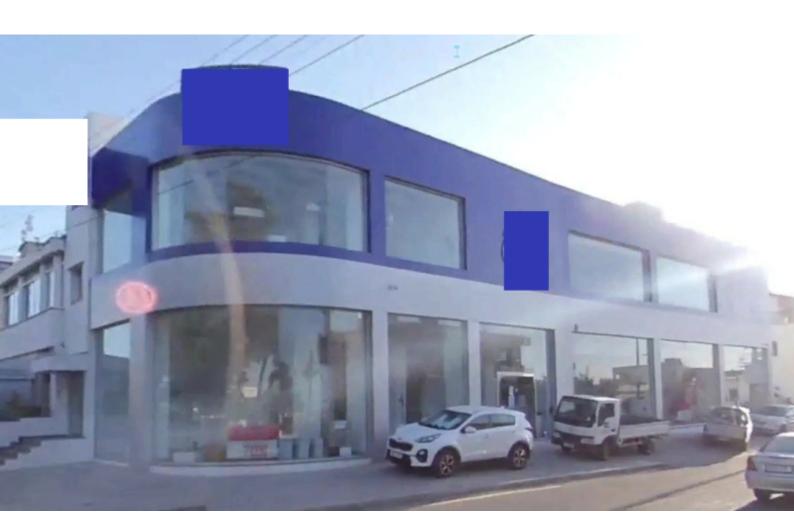

### **Description**

**Excellent Investment Opportunity!** 

Corner Commercial Building For Sale in Paphos City Center

Located in a prominent position, along one of the most active commercial roads in PAPHOS

It boasts proximity to the Mesogi-Tassou Papadopulou Junction

Corner position with high visibility from the main road!

320m2 of Covered area

317m2 of Mezzanine area

445m2 of Basement area

765m2 of Land area

On-street parking

**Uncovered Parking** 

2 Open plan showrooms, one on each floor

Reception

Storeroom

Seminar Rooms

Server Room

3 extra rooms for extra offices or storage