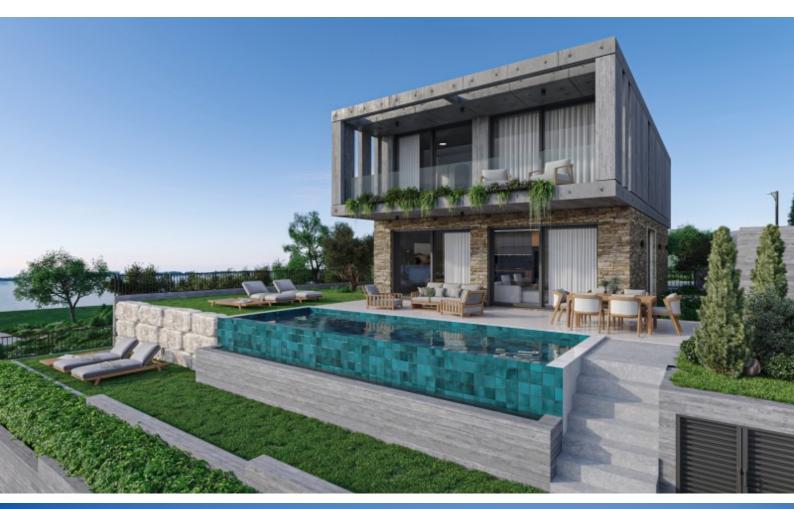

### **Outdoor Features**

- Barbecue area
- Private pool
- Rear Garden
- Solar System
- Standard Garden
- Uncovered Parking

### **Description**

Brand New 3 Bedroom Detached Villa For Sale in Geroskipou, Paphos Located within a peaceful and sought-after area It has excellent access to the highway and many amenities In addition, it boasts proximity to the reputable Elea Golf Resort! Infinity Swimming Pool and Roof Garden!

- 3 Bedrooms + Provisions for an extra room of 30m2
- 2 Bathrooms
- 1 En-suite + 1 Family Bathroom + 1 Guest W/C
- 197m2 of Net Indoor area
- 38m2 of Covered Verandas
- 16m2 of Uncovered Verandas
- 408m2 of Plot area
- Covered Parking
- Electric car charging unit
- Laundry Room
- Provisions for CCTV and Alarm System

#### A/C

Provisions for underfloor heating

Provisions for electric shutters

Provisions for photovoltaic system

Optional furniture package

Fitted kitchen with breakfast bar

Fitted Wardrobes

Open Plan Modern Design Quality materials and finishes BBQ area Garden