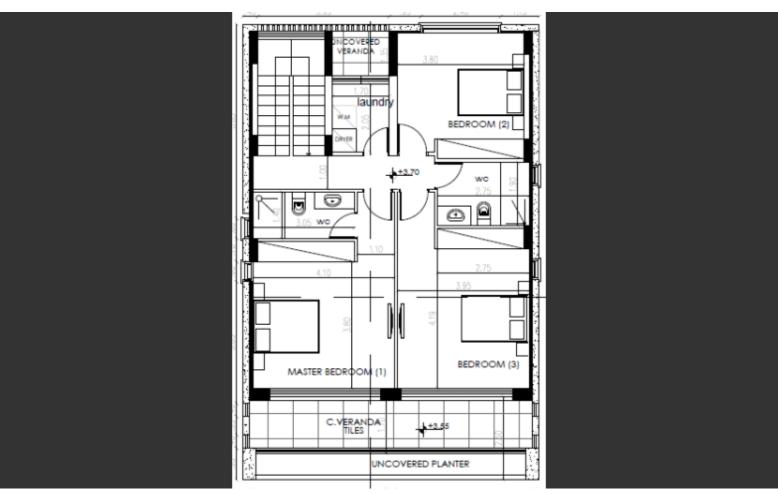

## **Key Facts**

- 3 Beds
- 2 Baths
- 197 m<sup>2</sup> Covered Area
- 408 m<sup>2</sup> Land Size
- 38 m<sup>2</sup> Covered Verandas
- Uncovered verandas: 16m<sup>2</sup>
- New Build
- Title Deed: Available

- 3 Bedrooms + Provisions for an extra room of 30m2
- 2 Bathrooms
- 1 En-suite + 1 Family Bathroom + 1 Guest W/C
- 197m2 of Net Indoor area
- 38m2 of Covered Verandas
- 16m2 of Uncovered Verandas
- 408m2 of Plot area
- Covered Parking
- Electric car charging unit
- Laundry Room
- Provisions for CCTV and Alarm System