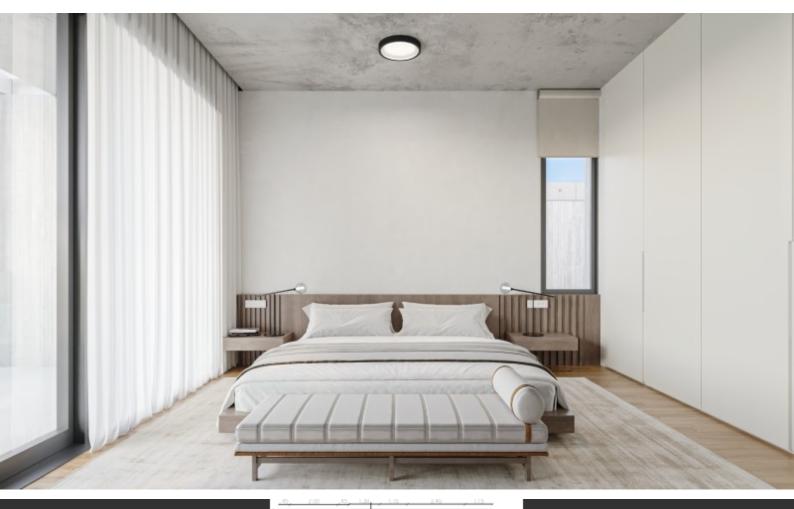

- 3 Bedrooms + Provisions for an extra room of 30m2
- 2 Bathrooms
- 1 En-suite + 1 Family Bathroom + 1 Guest W/C
- 197m2 of Net Indoor area
- 38m2 of Covered Verandas
- 16m2 of Uncovered Verandas
- 408m2 of Plot area
- Covered Parking
- Electric car charging unit
- Laundry Room
- Provisions for CCTV and Alarm System

#### A/C

Provisions for underfloor heating

Provisions for electric shutters

Provisions for photovoltaic system

Optional furniture package

Fitted kitchen with breakfast bar

Fitted Wardrobes

Open Plan Modern Design Quality materials and finishes BBQ area Garden