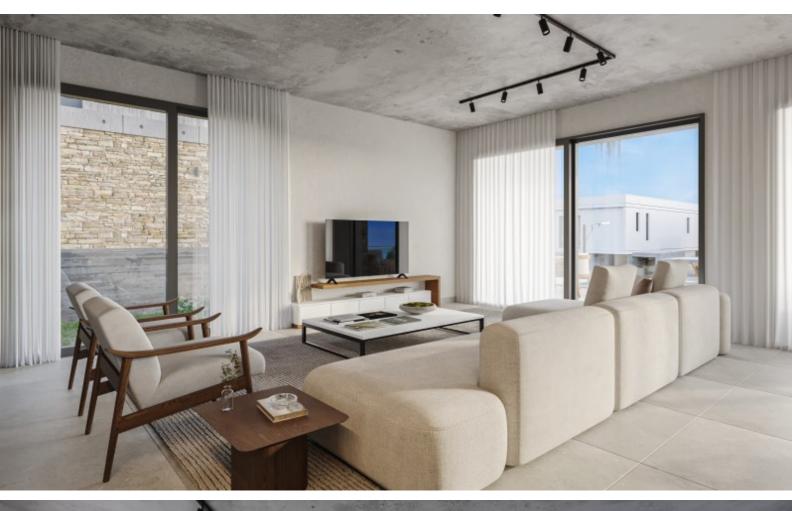

### **Description**

Brand New 3 Bedroom Detached Villa For Sale in Geroskipou, Paphos Located within a peaceful and sought-after area It has excellent access to the highway and many amenities In addition, it boasts proximity to the reputable Elea Golf Resort! Infinity Swimming Pool and Roof Garden!

- 3 Bedrooms + Provisions for an extra room of 30m2
- 2 Bathrooms
- 1 En-suite + 1 Family Bathroom + 1 Guest W/C
- 197m2 of Net Indoor area
- 38m2 of Covered Verandas
- 16m2 of Uncovered Verandas
- 408m2 of Plot area
- Covered Parking
- Electric car charging unit
- Laundry Room
- Provisions for CCTV and Alarm System

#### A/C

Provisions for underfloor heating

Provisions for electric shutters

Provisions for photovoltaic system

Optional furniture package

Fitted kitchen with breakfast bar

Fitted Wardrobes

Open Plan Modern Design Quality materials and finishes BBQ area Garden