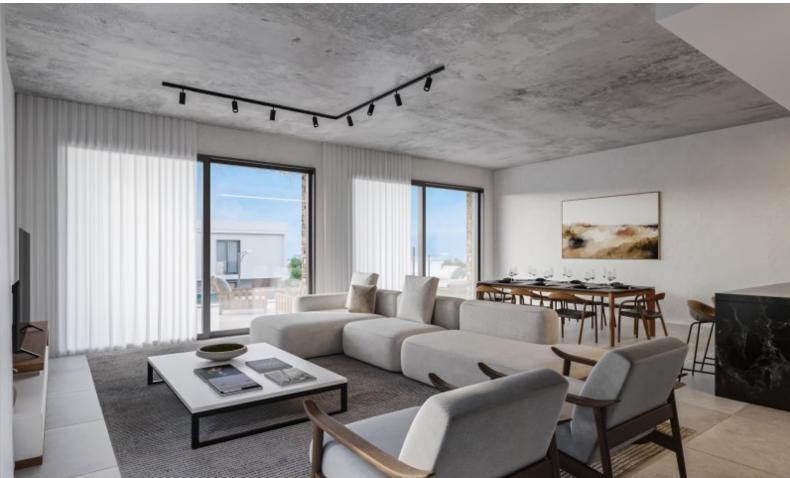

### **Description**

Brand New 3 Bedroom Detached Villa For Sale in Geroskipou, Paphos Located within a peaceful and sought-after area It has excellent access to the highway and many amenities In addition, it boasts proximity to the reputable Elea Golf Resort! Infinity Swimming Pool and Roof Garden!

- 3 Bedrooms + Provisions for an extra room of 30m2
- 2 Bathrooms
- 1 En-suite + 1 Family Bathroom + 1 Guest W/C
- 197m2 of Net Indoor area
- 38m2 of Covered Verandas
- 16m2 of Uncovered Verandas
- 408m2 of Plot area
- Covered Parking
- Electric car charging unit
- Laundry Room
- Provisions for CCTV and Alarm System

#### A/C

Provisions for underfloor heating

Provisions for electric shutters

Provisions for photovoltaic system

Optional furniture package

Fitted kitchen with breakfast bar

Fitted Wardrobes

Open Plan Modern Design Quality materials and finishes BBQ area Garden