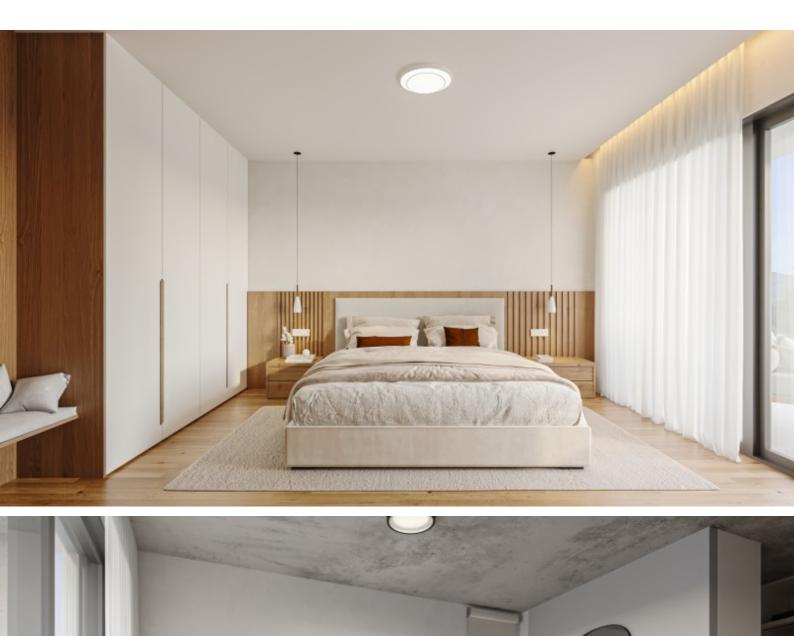

- 3 Bedrooms + Provisions for an extra room of 30m2
- 2 Bathrooms
- 1 En-suite + 1 Family Bathroom + 1 Guest W/C
- 197m2 of Net Indoor area
- 38m2 of Covered Verandas
- 16m2 of Uncovered Verandas
- 408m2 of Plot area
- Covered Parking
- Electric car charging unit
- Laundry Room
- Provisions for CCTV and Alarm System

#### A/C

Provisions for underfloor heating

Provisions for electric shutters

Provisions for photovoltaic system

Optional furniture package

Fitted kitchen with breakfast bar

Fitted Wardrobes

Open Plan Modern Design Quality materials and finishes BBQ area Garden