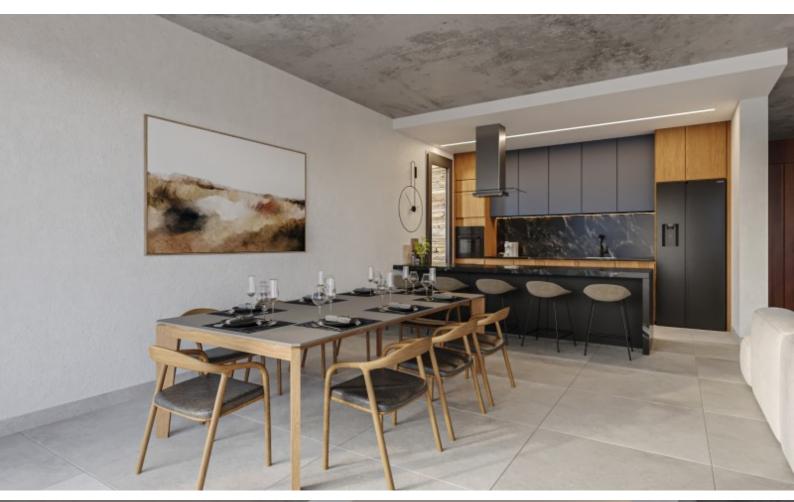

#### **Indoor Features**

- Air Conditioning
- Covered Parking
- Fitted Kitchen
- Guest Toilet
- Master Bed
- Open-plan
- Pet Friendly
- Provision for Air Conditioning
- Utility Room
- Water Heater
- EPC Energy Class: A

#### A/C

Provisions for underfloor heating

Provisions for electric shutters

Provisions for photovoltaic system

Optional furniture package

Fitted kitchen with breakfast bar

Fitted Wardrobes

Open Plan Modern Design Quality materials and finishes BBQ area Garden