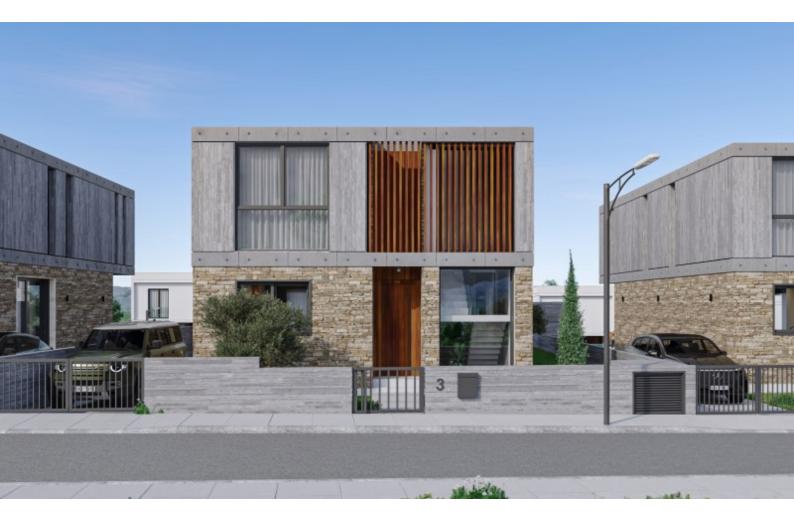

### **Description**

Brand New 3 Bedroom Detached Villa For Sale in Geroskipou, Paphos Located within a peaceful and sought-after area It has excellent access to the highway and many amenities In addition, it boasts proximity to the reputable Elea Golf Resort! Infinity Swimming Pool and Roof Garden!

- 3 Bedrooms + Provisions for an extra room of 30m2
- 2 Bathrooms
- 1 En-suite + 1 Family Bathroom + 1 Guest W/C
- 197m2 of Net Indoor area
- 38m2 of Covered Verandas
- 16m2 of Uncovered Verandas
- 408m2 of Plot area
- Covered Parking
- Electric car charging unit
- Laundry Room
- Provisions for CCTV and Alarm System