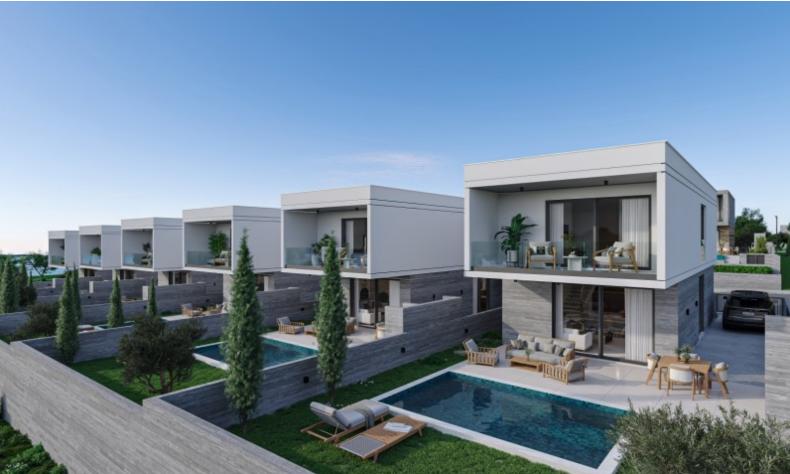

### **Outdoor Features**

- Barbecue area
- Private pool
- Rear Garden
- Solar System
- Standard Garden
- Uncovered Parking

### **Description**

Brand New 3 Bedroom Detached Villa For Sale in Geroskipou, Paphos Located within a peaceful and sought-after area It has excellent access to the highway and many amenities In addition, it boasts proximity to the reputable Elea Golf Resort! Infinity Swimming Pool and Roof Garden!

- 3 Bedrooms + Provisions for an extra room of 30m2
- 2 Bathrooms
- 1 En-suite + 1 Family Bathroom + 1 Guest W/C
- 197m2 of Net Indoor area
- 38m2 of Covered Verandas
- 16m2 of Uncovered Verandas
- 408m2 of Plot area
- Covered Parking
- Electric car charging unit
- Laundry Room
- Provisions for CCTV and Alarm System