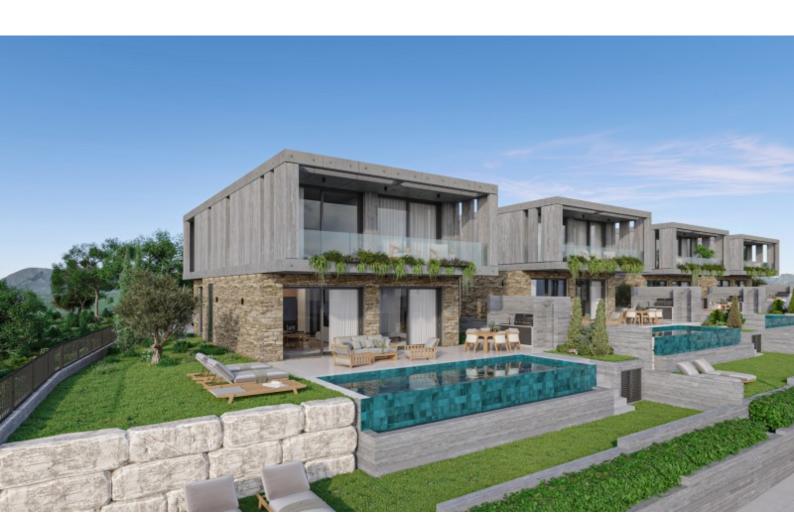

### **Outdoor Features**

- Barbecue area
- Private pool
- Rear Garden
- Solar System
- Standard Garden
- Uncovered Parking

### **Description**

Brand New 3 Bedroom Detached Villa For Sale in Geroskipou, Paphos Located within a peaceful and sought-after area It has excellent access to the highway and many amenities In addition, it boasts proximity to the reputable Elea Golf Resort! Infinity Swimming Pool and Roof Garden!

- 3 Bedrooms + Provisions for an extra room of 30m2
- 2 Bathrooms
- 1 En-suite + 1 Family Bathroom + 1 Guest W/C
- 197m2 of Net Indoor area
- 38m2 of Covered Verandas
- 16m2 of Uncovered Verandas
- 408m2 of Plot area
- Covered Parking
- Electric car charging unit
- Laundry Room
- Provisions for CCTV and Alarm System