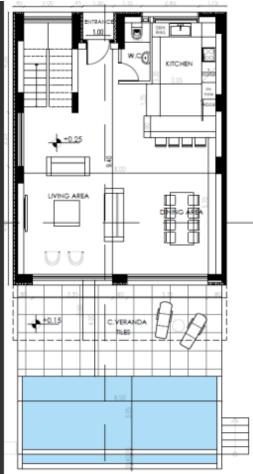

## **Key Facts**

- 3 Beds
- 2 Baths
- 197 m<sup>2</sup> Covered Area
- 408 m<sup>2</sup> Land Size
- 38 m<sup>2</sup> Covered Verandas
- Uncovered verandas: 16m<sup>2</sup>
- New Build
- Title Deed: Available

### **Outdoor Features**

- Barbecue area
- Private pool
- Rear Garden
- Solar System
- Standard Garden
- Uncovered Parking

### **Description**

Brand New 3 Bedroom Detached Villa For Sale in Geroskipou, Paphos Located within a peaceful and sought-after area It has excellent access to the highway and many amenities In addition, it boasts proximity to the reputable Elea Golf Resort! Infinity Swimming Pool and Roof Garden!

- 3 Bedrooms + Provisions for an extra room of 30m2
- 2 Bathrooms
- 1 En-suite + 1 Family Bathroom + 1 Guest W/C
- 197m2 of Net Indoor area
- 38m2 of Covered Verandas
- 16m2 of Uncovered Verandas
- 408m2 of Plot area
- Covered Parking
- Electric car charging unit
- Laundry Room
- Provisions for CCTV and Alarm System