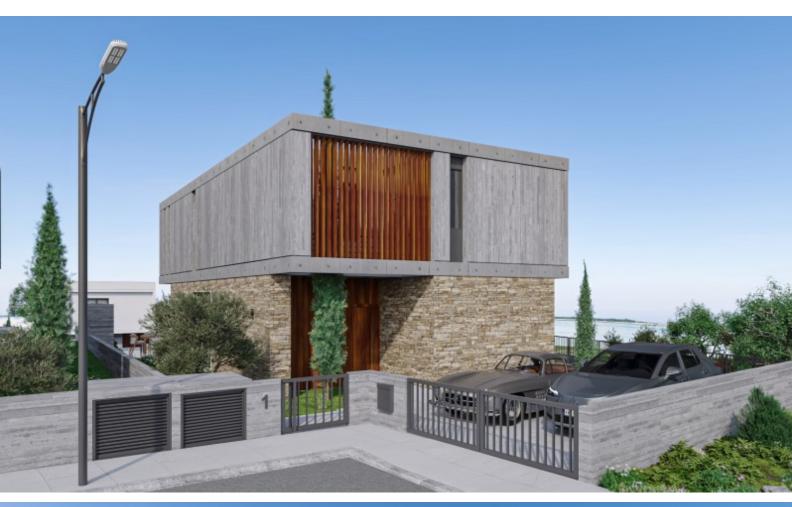

### **Description**

Brand New 3 Bedroom Detached Villa For Sale in Geroskipou, Paphos Located within a peaceful and sought-after area It has excellent access to the highway and many amenities In addition, it boasts proximity to the reputable Elea Golf Resort! Infinity Swimming Pool and Roof Garden!

- 3 Bedrooms + Provisions for an extra room of 30m2
- 2 Bathrooms
- 1 En-suite + 1 Family Bathroom + 1 Guest W/C
- 197m2 of Net Indoor area
- 38m2 of Covered Verandas
- 16m2 of Uncovered Verandas
- 408m2 of Plot area
- Covered Parking
- Electric car charging unit
- Laundry Room
- Provisions for CCTV and Alarm System