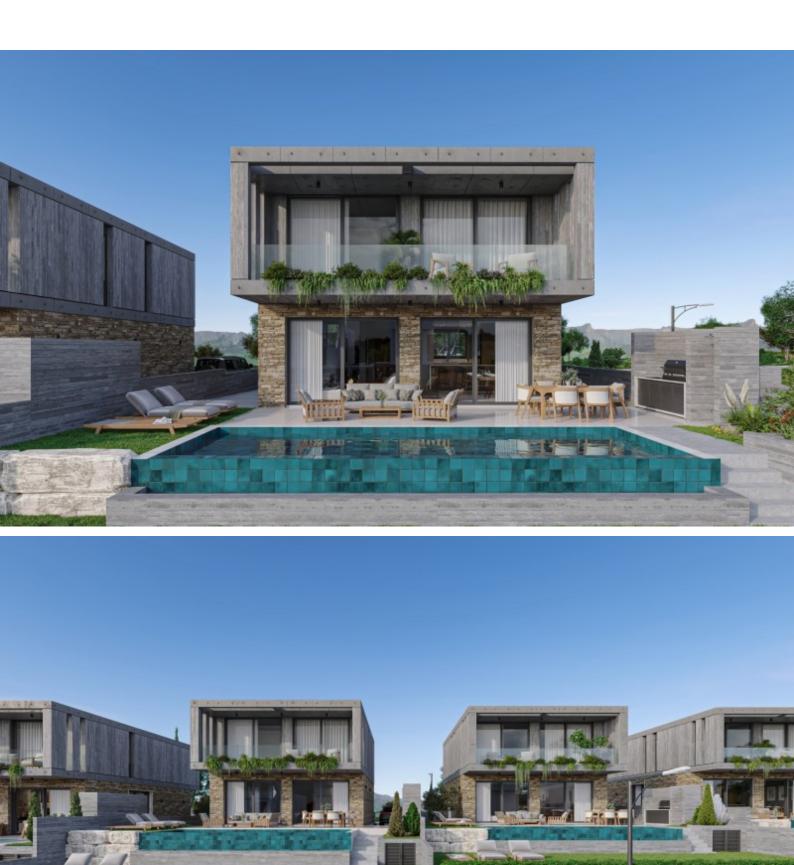

### **Outdoor Features**

- Barbecue area
- Private pool
- Rear Garden
- Solar System
- Standard Garden
- Uncovered Parking

### **Description**

Brand New 3 Bedroom Detached Villa For Sale in Geroskipou, Paphos Located within a peaceful and sought-after area It has excellent access to the highway and many amenities In addition, it boasts proximity to the reputable Elea Golf Resort! Infinity Swimming Pool and Roof Garden!

- 3 Bedrooms + Provisions for an extra room of 30m2
- 2 Bathrooms
- 1 En-suite + 1 Family Bathroom + 1 Guest W/C
- 197m2 of Net Indoor area
- 38m2 of Covered Verandas
- 16m2 of Uncovered Verandas
- 408m2 of Plot area
- Covered Parking
- Electric car charging unit
- Laundry Room
- Provisions for CCTV and Alarm System

#### A/C

Provisions for underfloor heating

Provisions for electric shutters

Provisions for photovoltaic system

Optional furniture package

Fitted kitchen with breakfast bar

Fitted Wardrobes

Open Plan Modern Design Quality materials and finishes BBQ area Garden