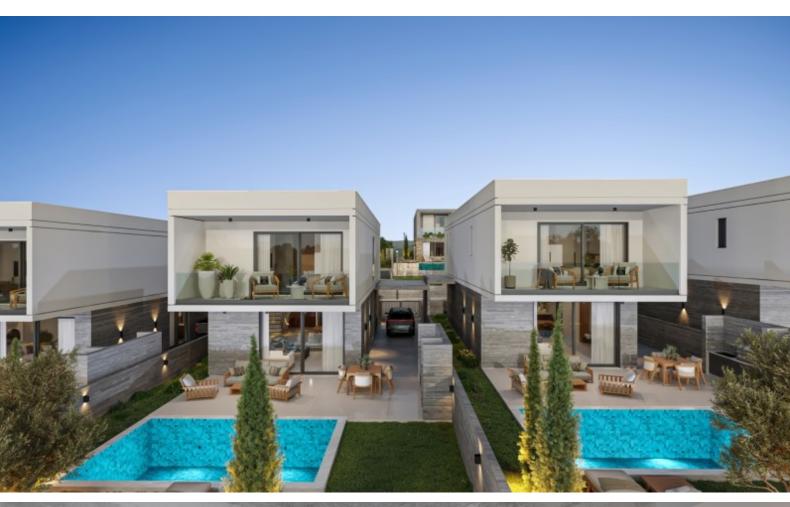

### **Description**

Brand New 3 Bedroom Detached Villa For Sale in Geroskipou, Paphos Located within a peaceful and sought-after area It has excellent access to the highway and many amenities In addition, it boasts proximity to the reputable Elea Golf Resort! Infinity Swimming Pool and Roof Garden!

Delivery Time: September 2025

This exquisite and modern home is a compelling investment opportunity!

It is excellent for permanent living or as a holiday home for a family

Contact us for full information and a private viewing