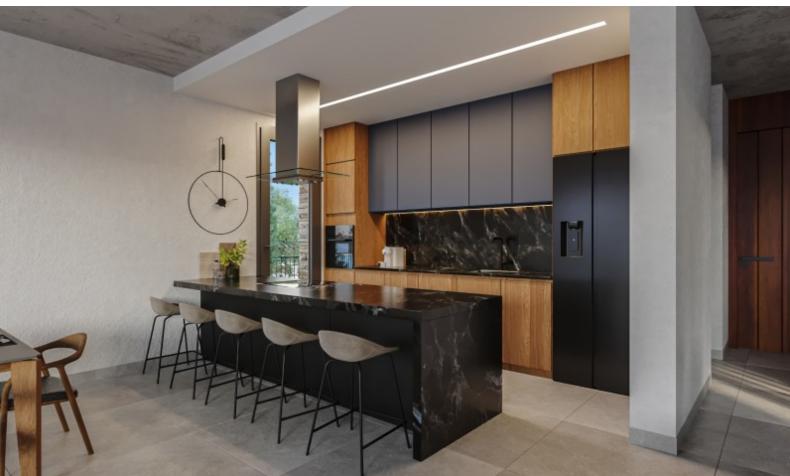

#### **Indoor Features**

- Air Conditioning
- Covered Parking
- Fitted Kitchen
- Guest Toilet
- Master Bed
- Open-plan
- Pet Friendly
- Provision for Air Conditioning
- Utility Room
- Water Heater
- EPC Energy Class: A

#### A/C

Provisions for underfloor heating

Provisions for electric shutters

Provisions for photovoltaic system

Optional furniture package

Fitted kitchen with breakfast bar

Fitted Wardrobes

Open Plan Modern Design Quality materials and finishes BBQ area Garden