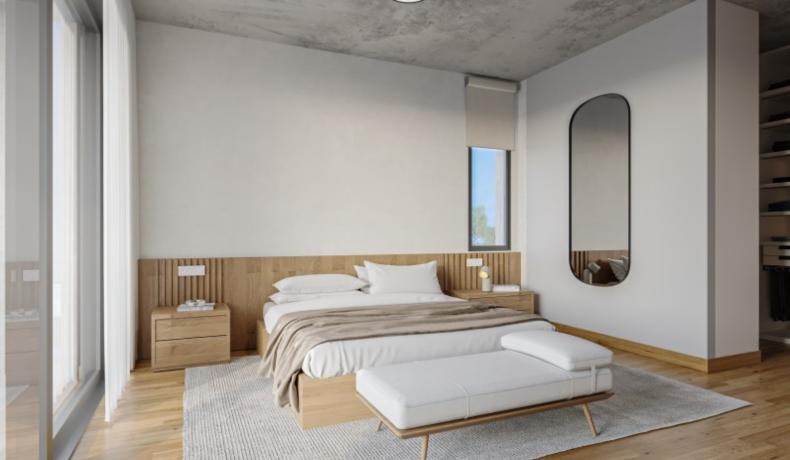

- 3 Bedrooms + Provisions for an extra room of 30m2
- 2 Bathrooms
- 1 En-suite + 1 Family Bathroom + 1 Guest W/C
- 197m2 of Net Indoor area
- 38m2 of Covered Verandas
- 16m2 of Uncovered Verandas
- 408m2 of Plot area
- Covered Parking
- Electric car charging unit
- Laundry Room
- Provisions for CCTV and Alarm System

#### A/C

Provisions for underfloor heating

Provisions for electric shutters

Provisions for photovoltaic system

Optional furniture package

Fitted kitchen with breakfast bar

Fitted Wardrobes

Open Plan Modern Design Quality materials and finishes BBQ area Garden