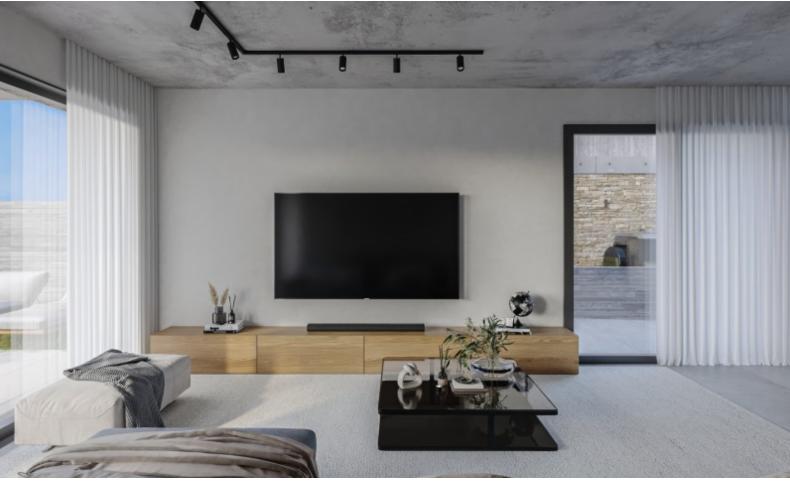

#### **Indoor Features**

- Air Conditioning
- Covered Parking
- Fitted Kitchen
- Guest Toilet
- Master Bed
- Open-plan
- Pet Friendly
- Provision for Air Conditioning
- Utility Room
- Water Heater
- EPC Energy Class: A

#### A/C

Provisions for underfloor heating

Provisions for electric shutters

Provisions for photovoltaic system

Optional furniture package

Fitted kitchen with breakfast bar

Fitted Wardrobes

Open Plan Modern Design Quality materials and finishes BBQ area Garden