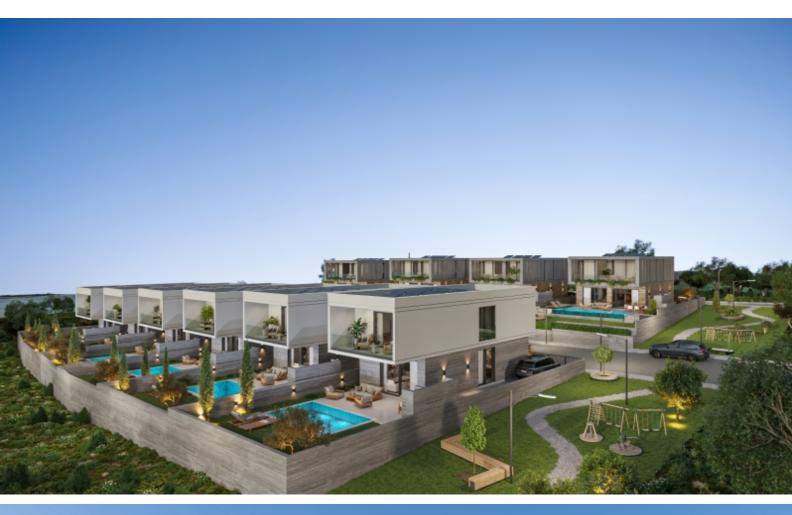

### **Description**

Brand New 4 Bedroom Detached Villa For Sale in Geroskipou, Paphos Located within a peaceful and sought-after area

It has excellent access to the highway and many amenities In addition, it boasts proximity to the reputable Elea Golf Resort! Optional Swimming Pool and Roof Garden!

Provisions for photovoltaic system

Optional furniture package

Fitted kitchen with breakfast bar Fitted Wardrobes Open Plan Modern Design

Quality materials and finishes

BBQ area

Garden

Delivery Time: December 2025