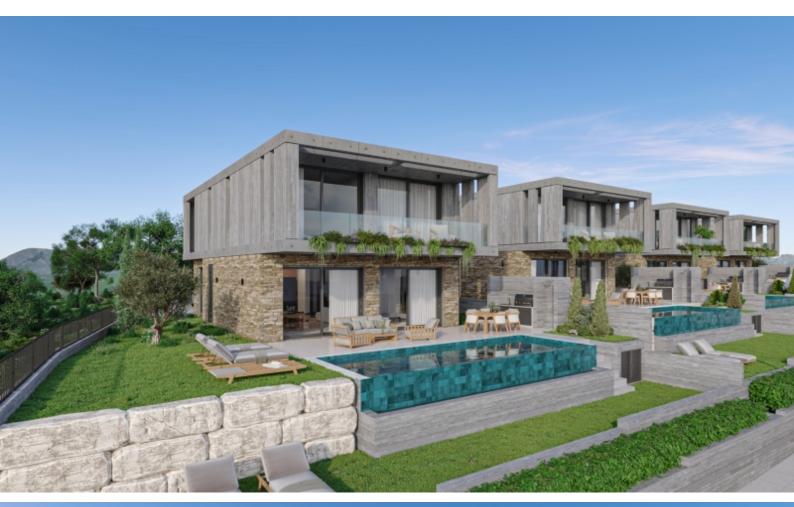

### **Description**

Brand New 4 Bedroom Detached Villa For Sale in Geroskipou, Paphos Located within a peaceful and sought-after area

It has excellent access to the highway and many amenities In addition, it boasts proximity to the reputable Elea Golf Resort! Optional Swimming Pool and Roof Garden!

Provisions for photovoltaic system

Optional furniture package

Fitted kitchen with breakfast bar Fitted Wardrobes Open Plan Modern Design

Quality materials and finishes

BBQ area

Garden

Delivery Time: December 2025