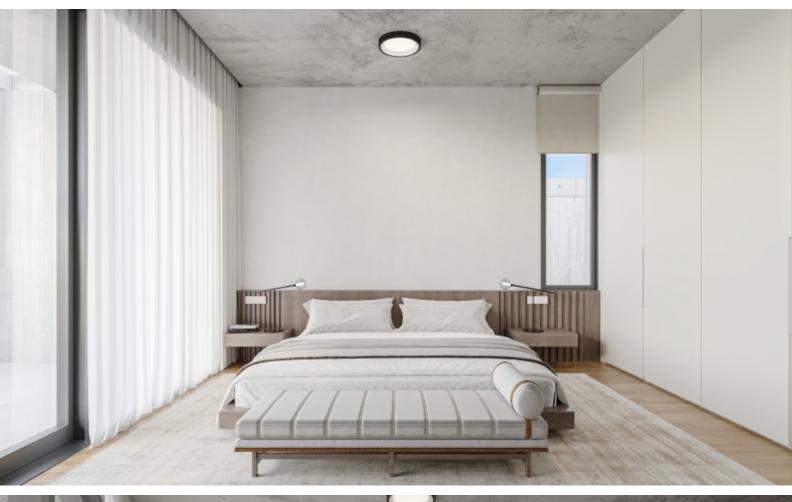

#### **Indoor Features**

- Air Conditioning
- Covered Parking
- Fitted Kitchen
- Guest Toilet
- Master Bed
- Open-plan
- Pet Friendly
- Playroom
- Provision for Air Conditioning
- Water Heater
- EPC Energy Class: A

4 Bedrooms, one on the ground floor

3 Bathrooms

1 En-suite + 1 Family Bathroom + 1 Guest W/C with Shower

206m2 of Net Indoor area

42m2 of Covered Verandas

20m2 of Uncovered Verandas

482m2 of Plot area

Covered Parking