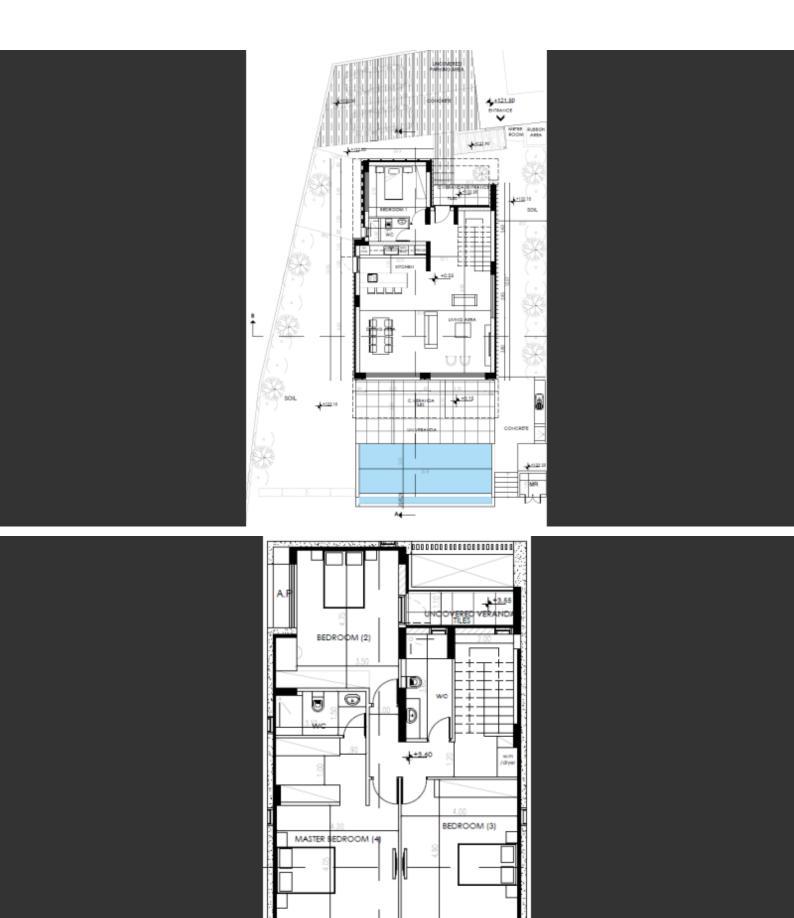

## **Key Facts**

- 4 Beds
- 2 Baths
- 206 m<sup>2</sup> Covered Area
- 482 m<sup>2</sup> Land Size
- 42 m<sup>2</sup> Covered Verandas
- Uncovered verandas:  $20m^2$
- New Build
- Title Deed: Available

4 Bedrooms, one on the ground floor

3 Bathrooms

1 En-suite + 1 Family Bathroom + 1 Guest W/C with Shower

206m2 of Net Indoor area

42m2 of Covered Verandas

20m2 of Uncovered Verandas

482m2 of Plot area

Covered Parking

C.VERANDA

UNCOVERED PLANTER