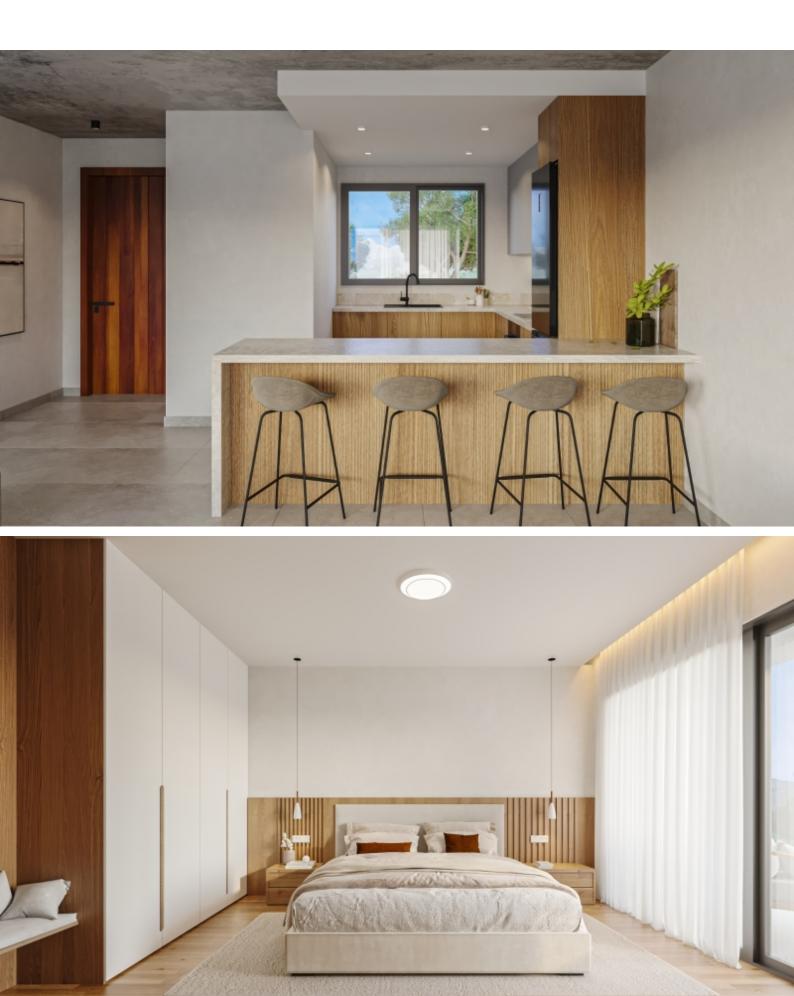

Electric car charging unit

Office/Playroom

Walk-in wardrobe for the master bedroom

3 of the bedrooms have access to a veranda

Provisions for CCTV and Alarm System

A/C

Provisions for underfloor heating

Provisions for electric shutters

Provisions for photovoltaic system

Optional furniture package

Fitted kitchen with breakfast bar Fitted Wardrobes Open Plan Modern Design

Quality materials and finishes

BBQ area

Garden

Delivery Time: December 2025