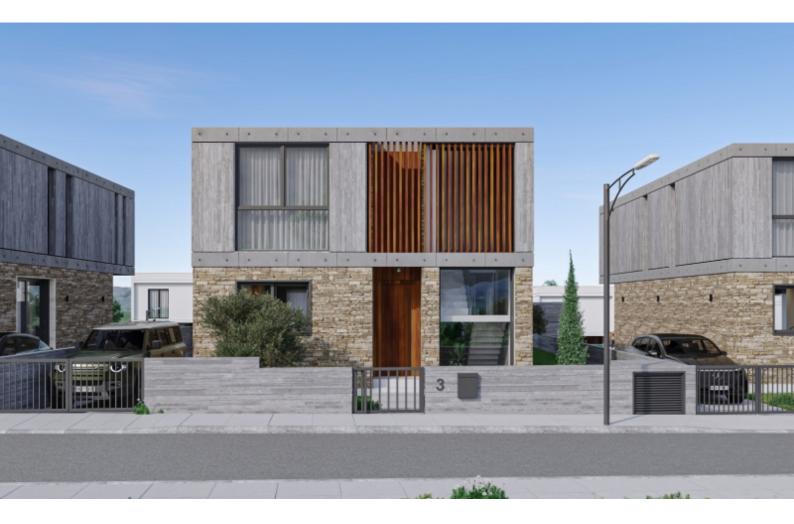

### **Description**

Brand New 4 Bedroom Detached Villa For Sale in Geroskipou, Paphos Located within a peaceful and sought-after area

It has excellent access to the highway and many amenities In addition, it boasts proximity to the reputable Elea Golf Resort! Optional Swimming Pool and Roof Garden!

4 Bedrooms, one on the ground floor

3 Bathrooms

1 En-suite + 1 Family Bathroom + 1 Guest W/C with Shower

206m2 of Net Indoor area

42m2 of Covered Verandas

20m2 of Uncovered Verandas

482m2 of Plot area

Covered Parking