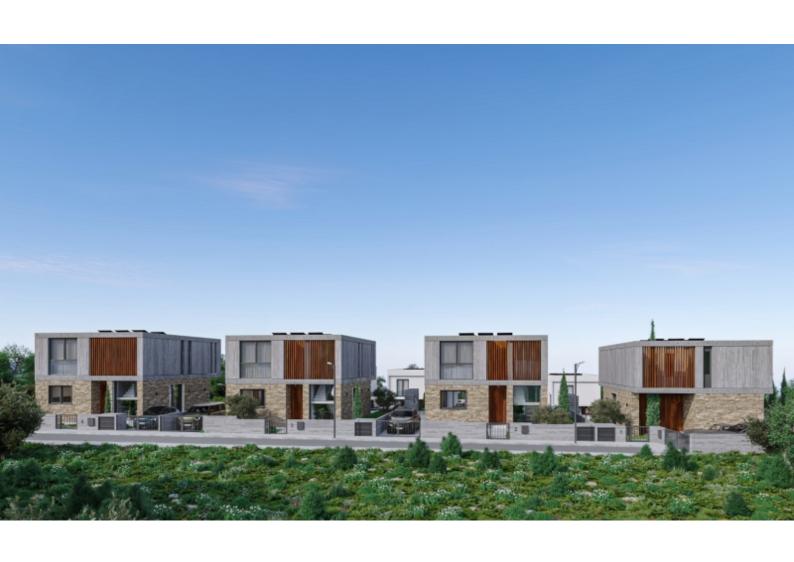

### **Description**

Brand New 4 Bedroom Detached Villa For Sale in Geroskipou, Paphos Located within a peaceful and sought-after area

It has excellent access to the highway and many amenities In addition, it boasts proximity to the reputable Elea Golf Resort! Optional Swimming Pool and Roof Garden!

4 Bedrooms, one on the ground floor

3 Bathrooms

1 En-suite + 1 Family Bathroom + 1 Guest W/C with Shower

206m2 of Net Indoor area

42m2 of Covered Verandas

20m2 of Uncovered Verandas

482m2 of Plot area

Covered Parking