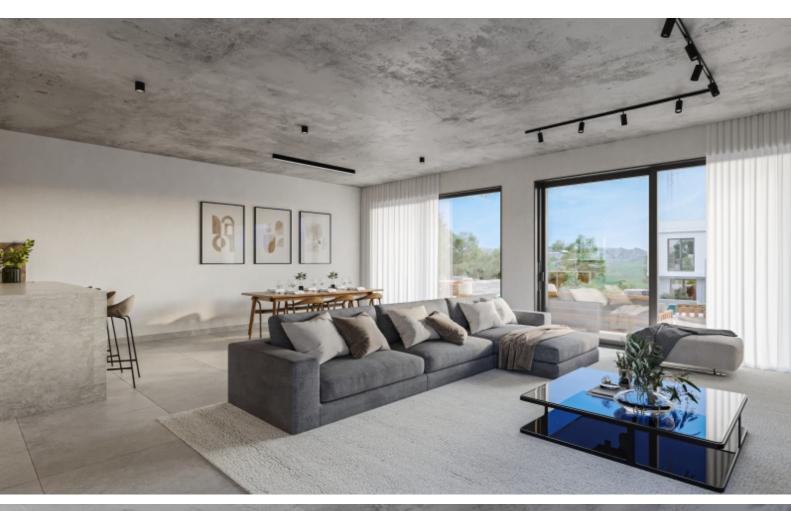

#### **Indoor Features**

- Air Conditioning
- Covered Parking
- Fitted Kitchen
- Guest Toilet
- Master Bed
- Open-plan
- Pet Friendly
- Playroom
- Provision for Air Conditioning
- Water Heater
- EPC Energy Class: A

Provisions for photovoltaic system

Optional furniture package

Fitted kitchen with breakfast bar Fitted Wardrobes Open Plan Modern Design

Quality materials and finishes

BBQ area

Garden

Delivery Time: December 2025