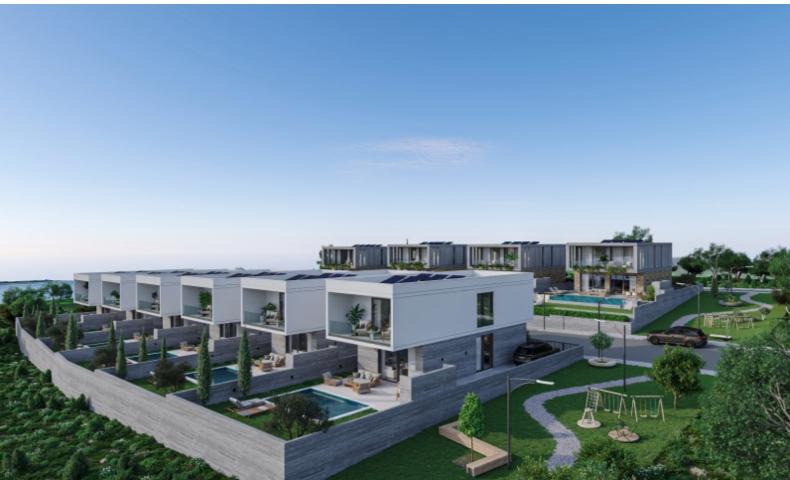

### **Description**

Brand New 4 Bedroom Detached Villa For Sale in Geroskipou, Paphos Located within a peaceful and sought-after area

It has excellent access to the highway and many amenities In addition, it boasts proximity to the reputable Elea Golf Resort! Optional Swimming Pool and Roof Garden!

4 Bedrooms, one on the ground floor

3 Bathrooms

1 En-suite + 1 Family Bathroom + 1 Guest W/C with Shower

206m2 of Net Indoor area

42m2 of Covered Verandas

20m2 of Uncovered Verandas

482m2 of Plot area

Covered Parking

Provisions for photovoltaic system

Optional furniture package

Fitted kitchen with breakfast bar Fitted Wardrobes Open Plan Modern Design

Quality materials and finishes

BBQ area

Garden

Delivery Time: December 2025