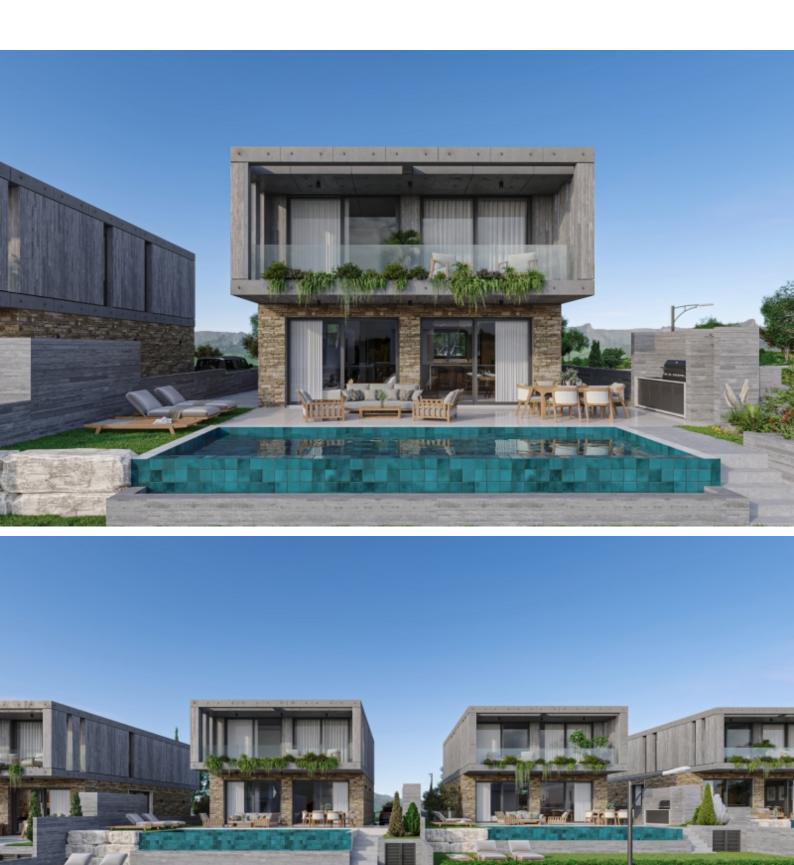

### **Description**

Brand New 4 Bedroom Detached Villa For Sale in Geroskipou, Paphos Located within a peaceful and sought-after area

It has excellent access to the highway and many amenities In addition, it boasts proximity to the reputable Elea Golf Resort! Optional Swimming Pool and Roof Garden!

4 Bedrooms, one on the ground floor

3 Bathrooms

1 En-suite + 1 Family Bathroom + 1 Guest W/C with Shower

206m2 of Net Indoor area

42m2 of Covered Verandas

20m2 of Uncovered Verandas

482m2 of Plot area

Covered Parking

Provisions for photovoltaic system

Optional furniture package

Fitted kitchen with breakfast bar Fitted Wardrobes Open Plan Modern Design

Quality materials and finishes

BBQ area

Garden

Delivery Time: December 2025