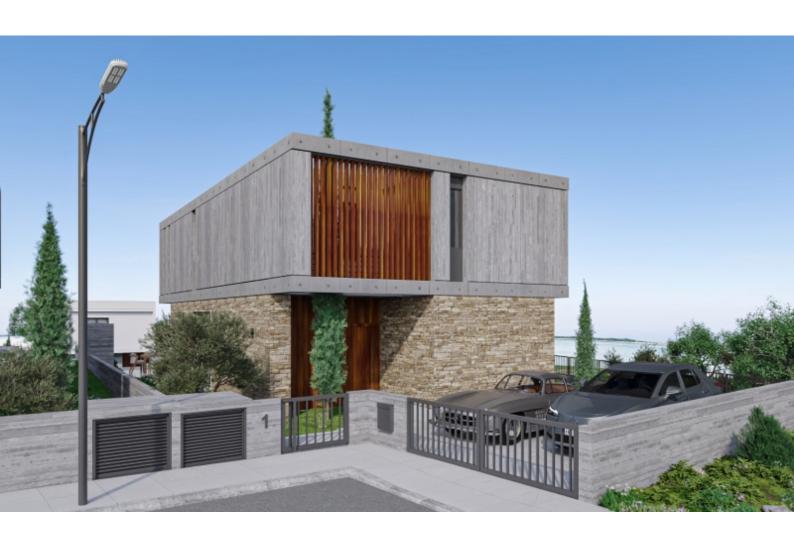

### **Description**

Brand New 4 Bedroom Detached Villa For Sale in Geroskipou, Paphos Located within a peaceful and sought-after area

It has excellent access to the highway and many amenities In addition, it boasts proximity to the reputable Elea Golf Resort! Optional Swimming Pool and Roof Garden!

4 Bedrooms, one on the ground floor

3 Bathrooms

1 En-suite + 1 Family Bathroom + 1 Guest W/C with Shower

206m2 of Net Indoor area

42m2 of Covered Verandas

20m2 of Uncovered Verandas

482m2 of Plot area

Covered Parking

Electric car charging unit

Office/Playroom

Walk-in wardrobe for the master bedroom

3 of the bedrooms have access to a veranda

Provisions for CCTV and Alarm System

A/C

Provisions for underfloor heating

Provisions for electric shutters

Provisions for photovoltaic system

Optional furniture package

Fitted kitchen with breakfast bar Fitted Wardrobes Open Plan Modern Design

Quality materials and finishes

BBQ area

Garden

Delivery Time: December 2025