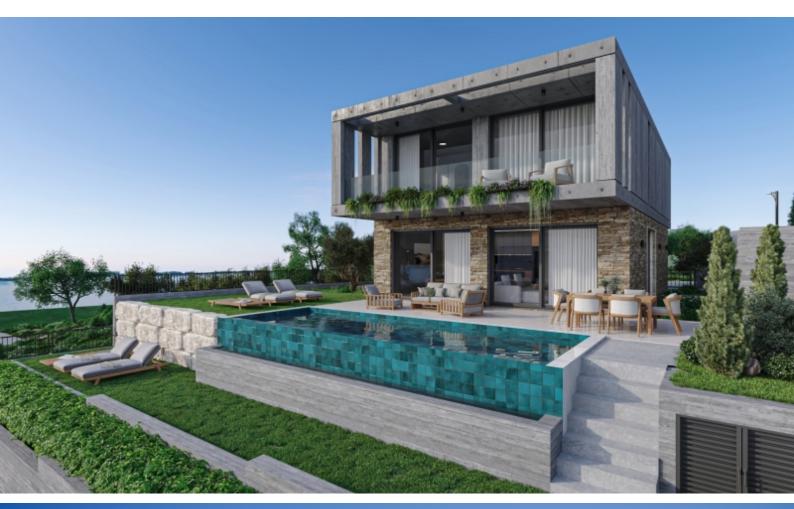

### **Description**

Brand New 4 Bedroom Detached Villa For Sale in Geroskipou, Paphos Located within a peaceful and sought-after area

It has excellent access to the highway and many amenities In addition, it boasts proximity to the reputable Elea Golf Resort! Optional Swimming Pool and Roof Garden!

Provisions for photovoltaic system

Optional furniture package

Fitted kitchen with breakfast bar Fitted Wardrobes Open Plan Modern Design

Quality materials and finishes

BBQ area

Garden

Delivery Time: December 2025