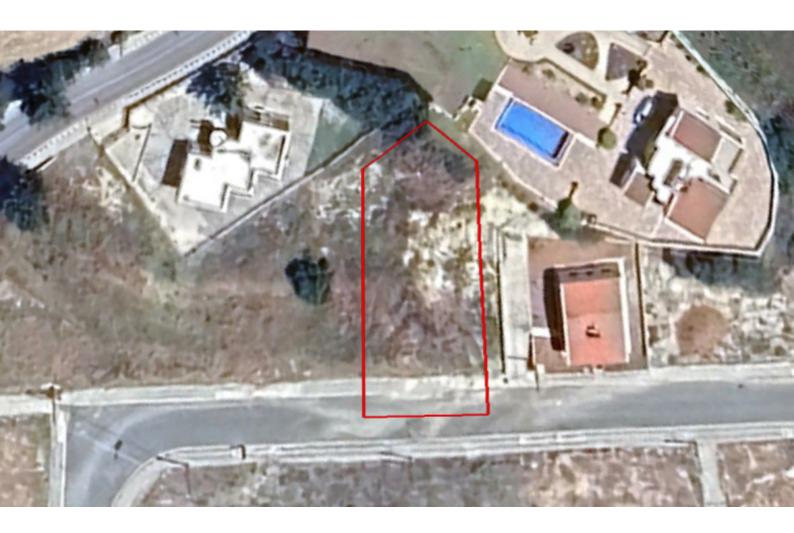

# **Residential Land 768 SQM For Sale**

# **Key Facts**

- Residential Land
- 768 m<sup>2</sup> Land Size
- 90% Building Density
- Site Coverage: 50%
- Floors: 2
- Height: 8m
- Title Deed: Available

# Description

Residential Plot For Sale in Kouklia, Paphos with Sea View Located in a peaceful and attractive village It has proximity to the village center, the highway, and amenities In addition, it is only a short drive from 2 of the most reputable golf resorts in Cyprus! 768m2 of Plot area Around 20m of Road Frontage 90% of Building Density 50% of Site Coverage Up to 2 floors and a height of 8.3m Access to a registered road All development infrastructures are in place This plot is excellent for developing your family home