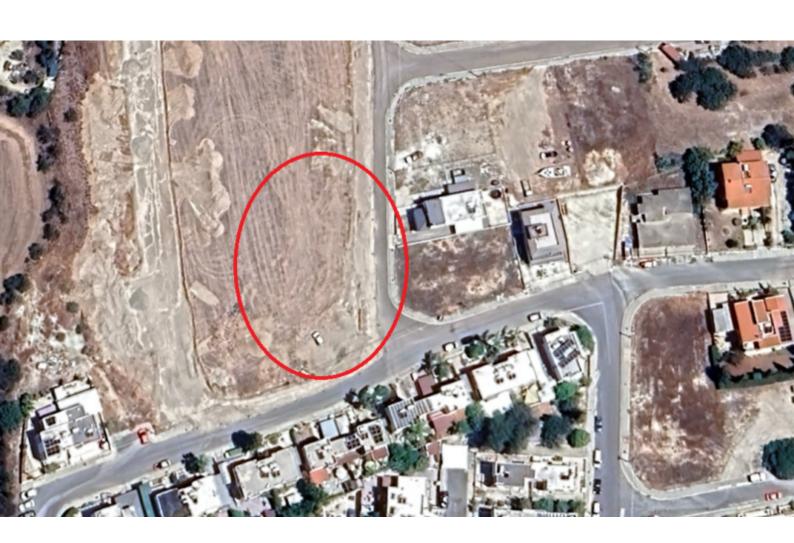

### **Description**

3 Connecting Residential Plots For Sale in Timi, Paphos
Currently in the final stages of the division process
Located in a peaceful and attractive village
It has excellent access to amenities, the highway, and the airport!
Corner Position!

1,567m2 of Plot area
Around 87m of Road Frontage
60% of Building Density
35% of Site Coverage
Up to 2 floors and a height of 8.3m
Access to a registered road
All development infrastructures are in place
These plots are suitable for residential development