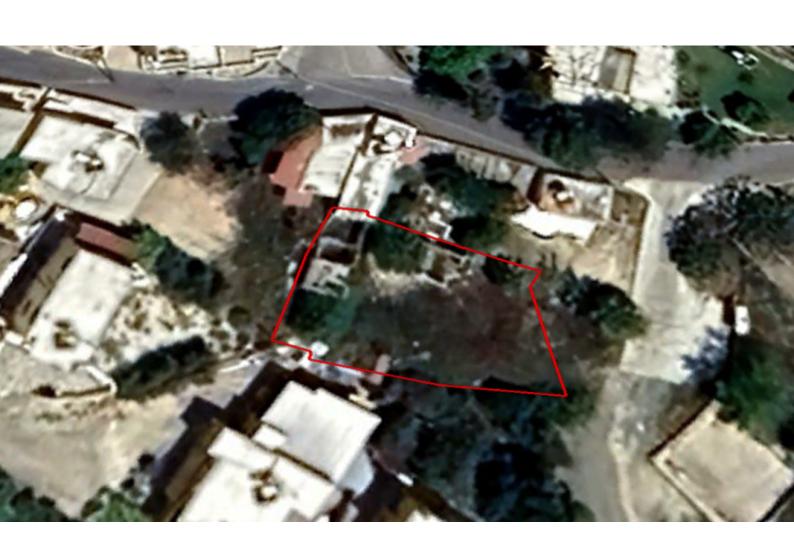

### **Description**

Residential Plot For Sale in Tala, Paphos with NO VAT!

Located in one of the most sought-after and attractive villages in Paphos It has excellent access to the seafront and the city center In addition, Tala is home to many amenities

Contains an old house

419m2 of Plot area

Around 10m of Road Frontage

90% of Building Density

50% of Site Coverage

Up to 2 floors and a height of 10m

Access to a registered road via a right-of-way

All development infrastructures are in place