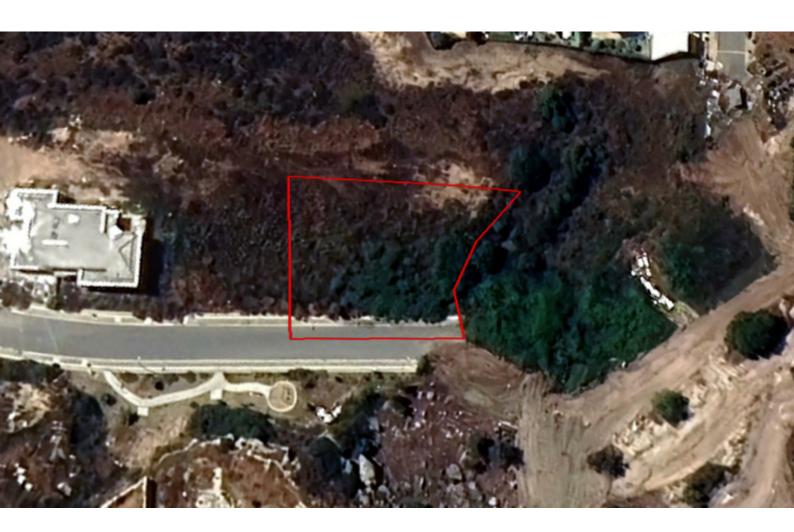

## Description

Residential Plot For Sale in Tala, Paphos with Sea View! Located in one of the most sought-after and peaceful villages in Paphos It has excellent access to the city center and the seafront In addition, Tala is home to many amenities! Sea View! Cul-de-sac Opposite a green area 1,001m2 of Plot area Around 35m of Road Frontage 30% of Building Density 25% of Site Coverage Up to 2 floors and a height of 10m Access to a registered road All development infrastructures are in place This plot is excellent for developing your ideal family home