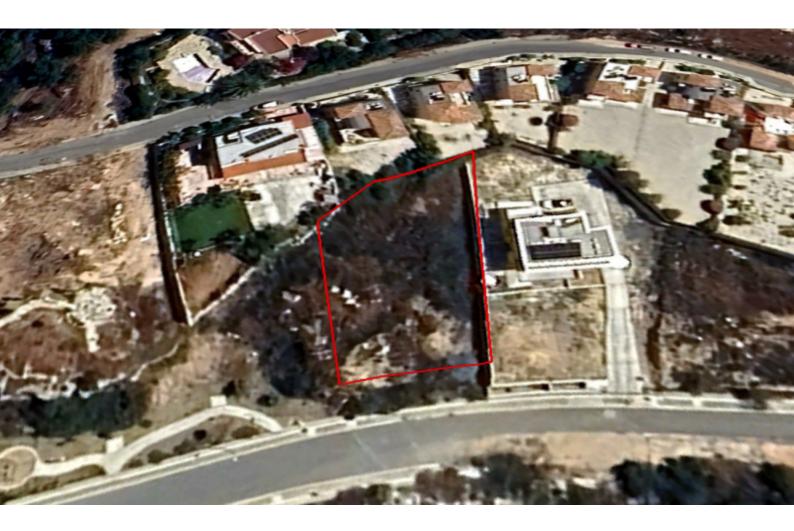

## Description

Residential Plot For Sale in Tala, Paphos with Sea View! Located in one of the most sought-after and peaceful villages in Paphos It has excellent access to the city center and the seafront In addition, Tala is home to many amenities! Sea View! Cul-de-sac Next to a green area 928m2 of Plot area Around 20m of Road Frontage 30% of Building Density 25% of Site Coverage Up to 2 floors and a height of 10m Access to a registered road All development infrastructures are in place This plot is excellent for developing your ideal family home