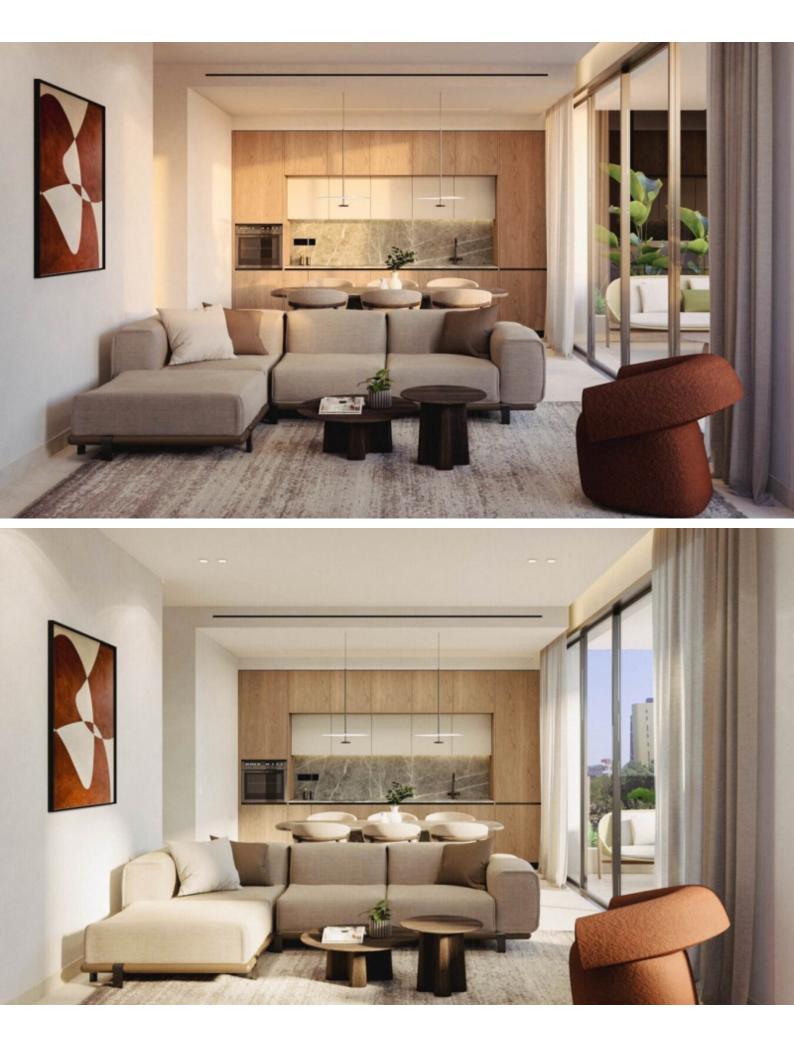

## **Outdoor Features**

- Barbecue area
- Photovoltaic System
- Solar System

Brand New Cozy 1 Bedroom Apartment For Sale in Petrou & Pavlou, Limassol City Centre

Central location, in a peaceful neighborhood yet within walking distance of many amenities

It boasts quick and easy access to the city center and neighboring communities! 1st Floor

1 Bedroom 1 Bathroom 54m2 of Net Indoor area 17m2 of Covered Veranda **Covered Parking** Storeroom Photovoltaic System VRV A/C Video entrance system Fitted Kitchen Fitted Wardrobe **BBQ** Area Elevator Automatic parking gates **Delivery Time: November 2024** This modern apartment is a captivating investment opportunity! It is excellent for permanent living for a couple