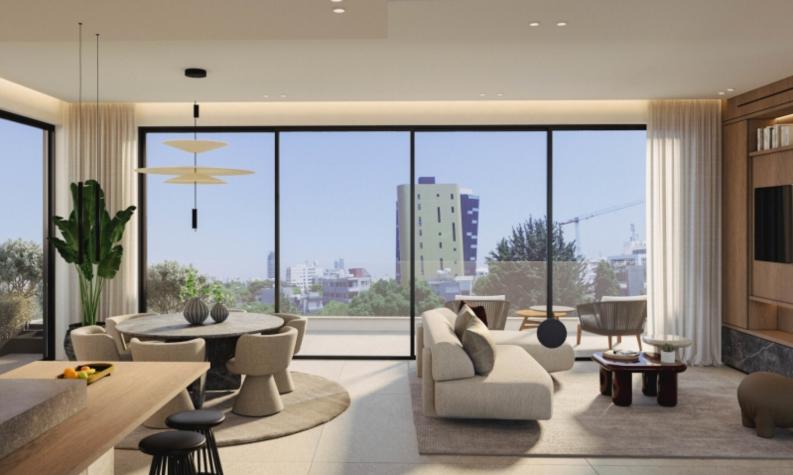

## **Outdoor Features**

- Barbecue area
- Photovoltaic System
- Solar System

Brand New Cozy 1 Bedroom Apartment For Sale in Petrou & Pavlou, Limassol City Centre

Central location, in a peaceful neighborhood yet within walking distance of many amenities

It boasts quick and easy access to the city center and neighboring communities! 1st Floor

1 Bedroom 1 Bathroom 54m2 of Net Indoor area 17m2 of Covered Veranda **Covered Parking** Storeroom Photovoltaic System VRV A/C Video entrance system Fitted Kitchen Fitted Wardrobe **BBQ** Area Elevator Automatic parking gates **Delivery Time: November 2024** This modern apartment is a captivating investment opportunity! It is excellent for permanent living for a couple