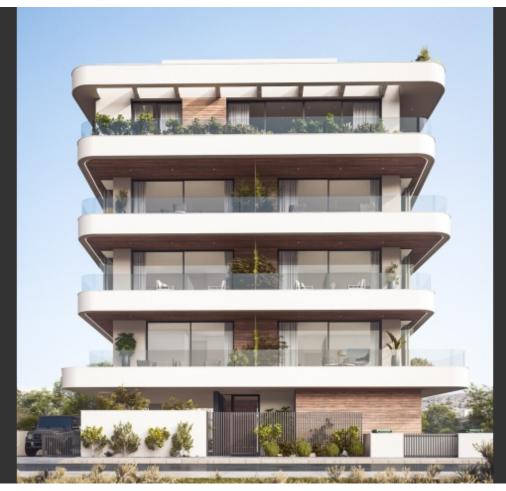

## **Outdoor Features**

- Barbecue area
- Photovoltaic System
- Solar System

Brand New Cozy 1 Bedroom Apartment For Sale in Petrou & Pavlou, Limassol City Centre

Central location, in a peaceful neighborhood yet within walking distance of many amenities

It boasts quick and easy access to the city center and neighboring communities! 1st Floor

1 Bedroom 1 Bathroom 54m2 of Net Indoor area 17m2 of Covered Veranda **Covered Parking** Storeroom Photovoltaic System VRV A/C Video entrance system Fitted Kitchen Fitted Wardrobe **BBQ** Area Elevator Automatic parking gates **Delivery Time: November 2024** This modern apartment is a captivating investment opportunity! It is excellent for permanent living for a couple