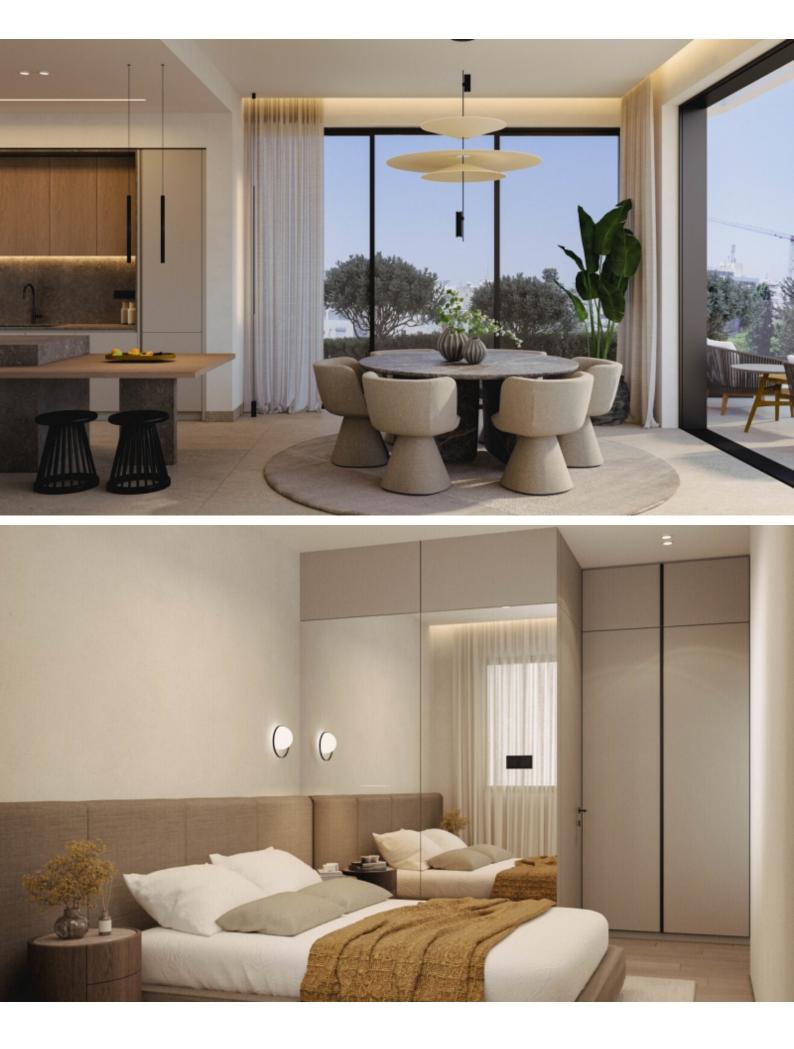

## **Outdoor Features**

- Barbecue area
- Photovoltaic System
- Solar System

Brand New Cozy 1 Bedroom Apartment For Sale in Petrou & Pavlou, Limassol City Centre

Central location, in a peaceful neighborhood yet within walking distance of many amenities

It boasts quick and easy access to the city center and neighboring communities! 1st Floor

1 Bedroom 1 Bathroom 54m2 of Net Indoor area 17m2 of Covered Veranda **Covered Parking** Storeroom Photovoltaic System VRV A/C Video entrance system Fitted Kitchen Fitted Wardrobe **BBQ** Area Elevator Automatic parking gates **Delivery Time: November 2024** This modern apartment is a captivating investment opportunity! It is excellent for permanent living for a couple