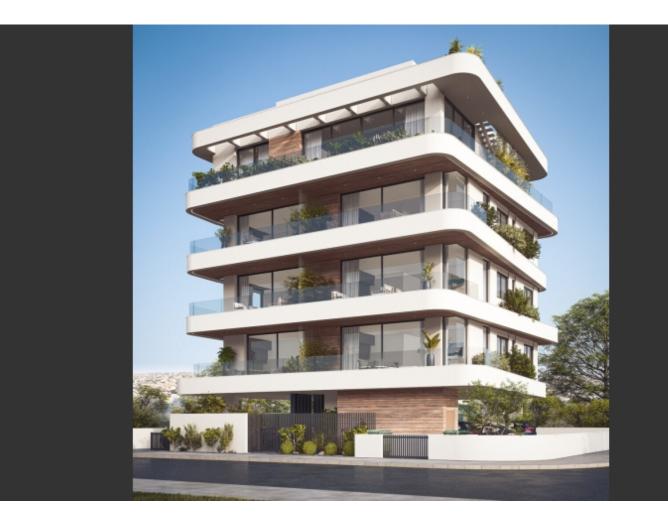

## **Outdoor Features**

- Barbecue area
- Photovoltaic System
- Solar System

Brand New Cozy 1 Bedroom Apartment For Sale in Petrou & Pavlou, Limassol City Centre

Central location, in a peaceful neighborhood yet within walking distance of many amenities

It boasts quick and easy access to the city center and neighboring communities! 1st Floor

1 Bedroom 1 Bathroom 54m2 of Net Indoor area 17m2 of Covered Veranda **Covered Parking** Storeroom Photovoltaic System VRV A/C Video entrance system Fitted Kitchen Fitted Wardrobe **BBQ** Area Elevator Automatic parking gates **Delivery Time: November 2024** This modern apartment is a captivating investment opportunity! It is excellent for permanent living for a couple