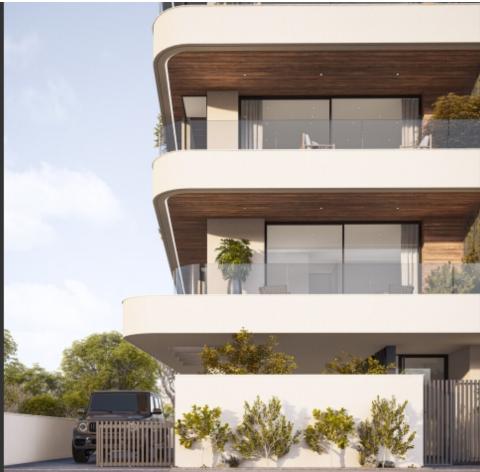

## **Outdoor Features**

- Barbecue area
- Photovoltaic System
- Solar System

Brand New Cozy 1 Bedroom Apartment For Sale in Petrou & Pavlou, Limassol City Centre

Central location, in a peaceful neighborhood yet within walking distance of many amenities

It boasts quick and easy access to the city center and neighboring communities! 1st Floor

1 Bedroom 1 Bathroom 54m2 of Net Indoor area 17m2 of Covered Veranda **Covered Parking** Storeroom Photovoltaic System VRV A/C Video entrance system Fitted Kitchen Fitted Wardrobe **BBQ** Area Elevator Automatic parking gates **Delivery Time: November 2024** This modern apartment is a captivating investment opportunity! It is excellent for permanent living for a couple