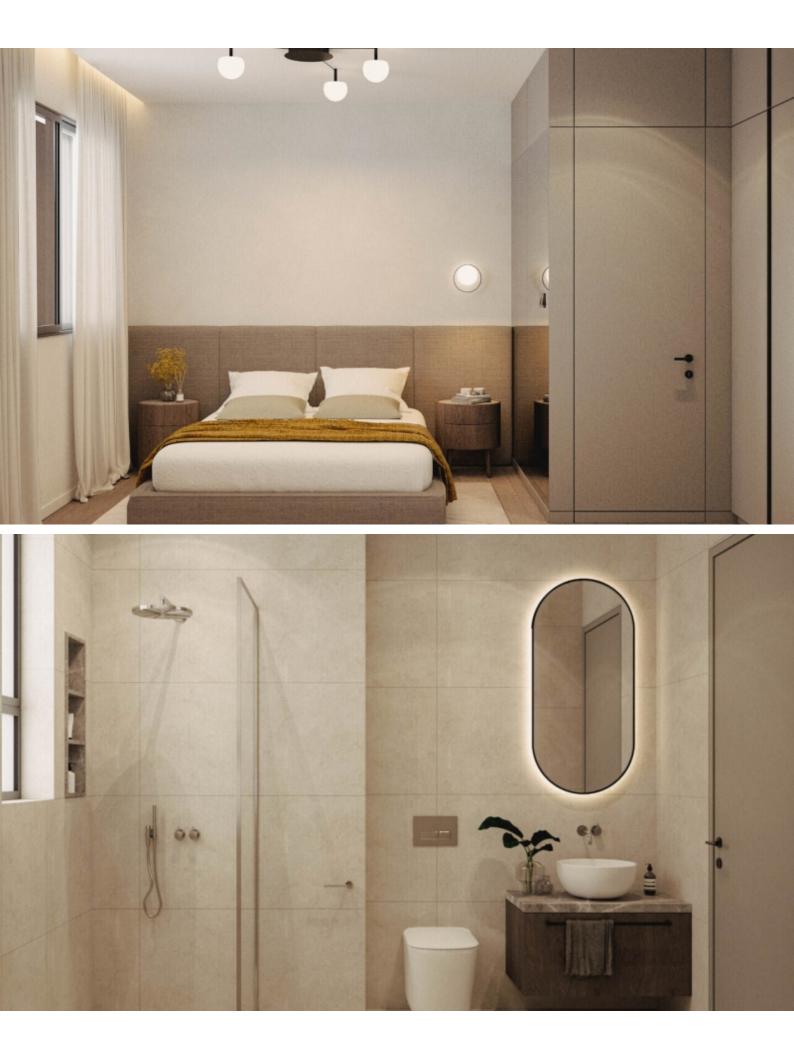

#### **Indoor Features**

- Air Conditioning
- Covered Parking
- Elevator
- Fitted Kitchen
- Open-plan
- Utility Room
- Video entrance system
- Water Heater
- EPC Energy Class: Pending

## **Outdoor Features**

- Barbecue area
- Photovoltaic System
- Solar System

Brand New Cozy 1 Bedroom Apartment For Sale in Petrou & Pavlou, Limassol City Centre

Central location, in a peaceful neighborhood yet within walking distance of many amenities

It boasts quick and easy access to the city center and neighboring communities! 1st Floor

1 Bedroom 1 Bathroom 54m2 of Net Indoor area 17m2 of Covered Veranda **Covered Parking** Storeroom Photovoltaic System VRV A/C Video entrance system Fitted Kitchen Fitted Wardrobe **BBQ** Area Elevator Automatic parking gates **Delivery Time: November 2024** This modern apartment is a captivating investment opportunity! It is excellent for permanent living for a couple