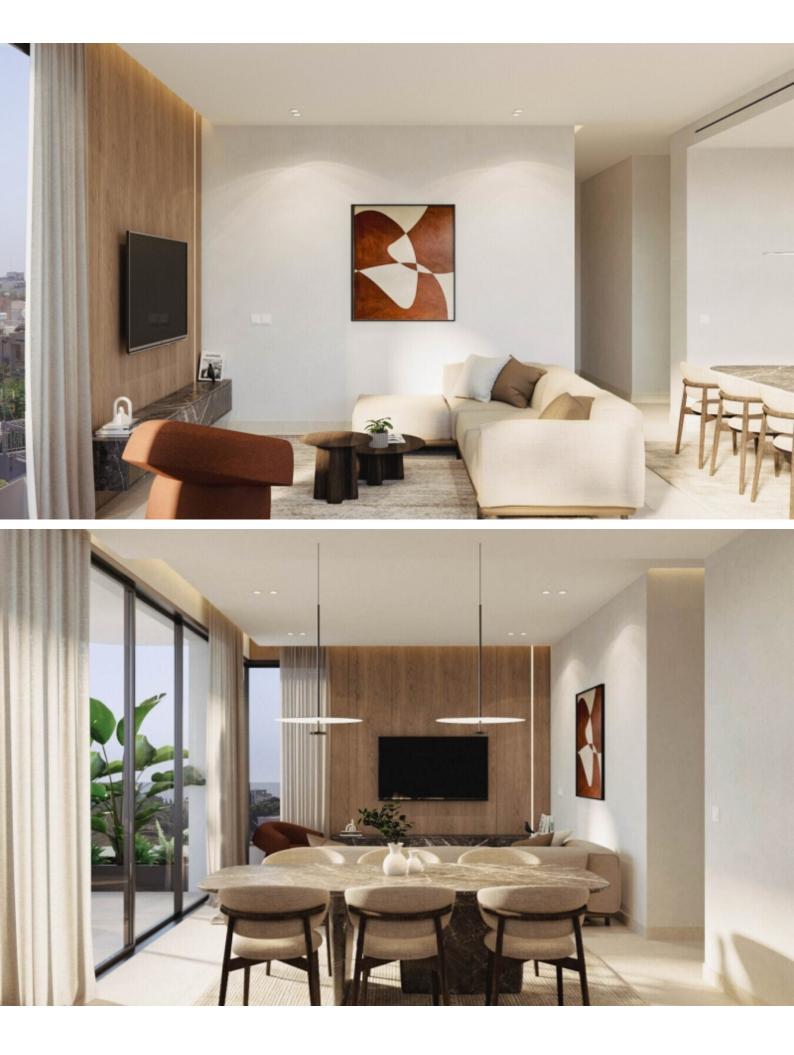

## **Outdoor Features**

- Barbecue area
- Photovoltaic System
- Solar System

Brand New Cozy 1 Bedroom Apartment For Sale in Petrou & Pavlou, Limassol City Centre

Central location, in a peaceful neighborhood yet within walking distance of many amenities

It boasts quick and easy access to the city center and neighboring communities! 1st Floor

1 Bedroom 1 Bathroom 54m2 of Net Indoor area 17m2 of Covered Veranda **Covered Parking** Storeroom Photovoltaic System VRV A/C Video entrance system Fitted Kitchen Fitted Wardrobe **BBQ** Area Elevator Automatic parking gates **Delivery Time: November 2024** This modern apartment is a captivating investment opportunity! It is excellent for permanent living for a couple