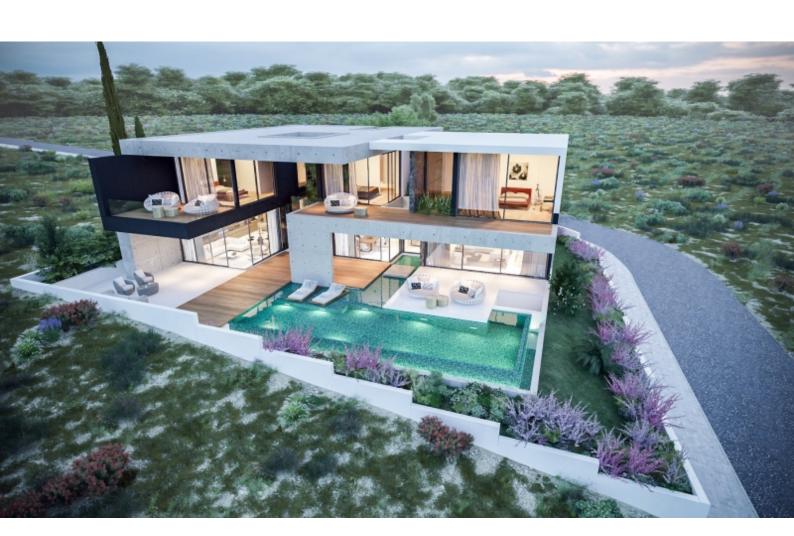

### **Description**

Brand New First-Class 5 + 1 Bedroom Luxury Villa For Sale in Kefalokremmos, Germasogeia, Limassol

Located in one of the most prestigious and sought-after neighborhoods in Limassol It has excellent access to many amenities

Swimming pool + indoor swimming pool

5 Bedrooms, 1 on the ground floor

Additional Maids Bedroom in the basement

6 En-suites Bathrooms + 1 Guest W/C

547m2 of Net Indoor area

50m2 of Covered Verandas

805m2 of Plot area

Triple covered parking

**Indoor Swimming Pool** 

Sauna

Gym

Office

Maids Quarters

Laundry Room

Storeroom