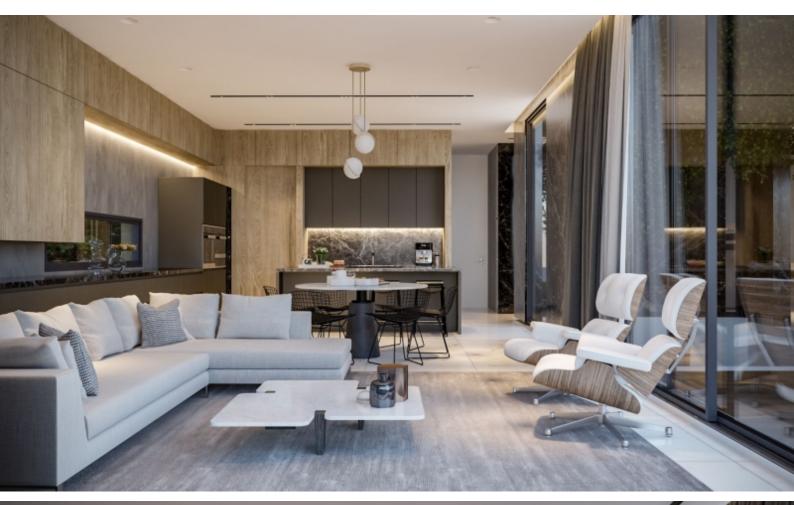

Basement

Separate fitted kitchen with living/dining area

Separate formal dining area

Fitted Wardrobes

Elevator

VRV A/C

**Underfloor Heating** 

Built-in appliances of Miele brand