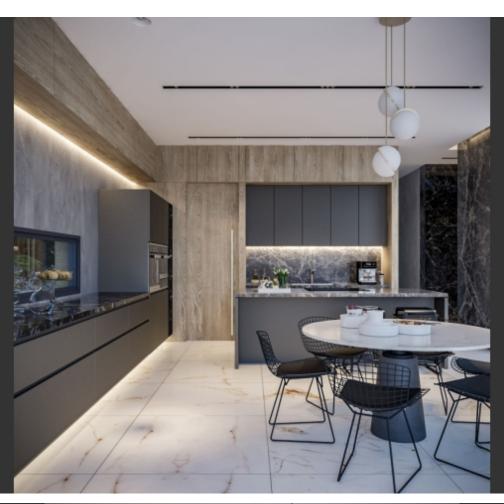

Basement

Separate fitted kitchen with living/dining area

Separate formal dining area

Fitted Wardrobes

Elevator

VRV A/C

**Underfloor Heating** 

Built-in appliances of Miele brand