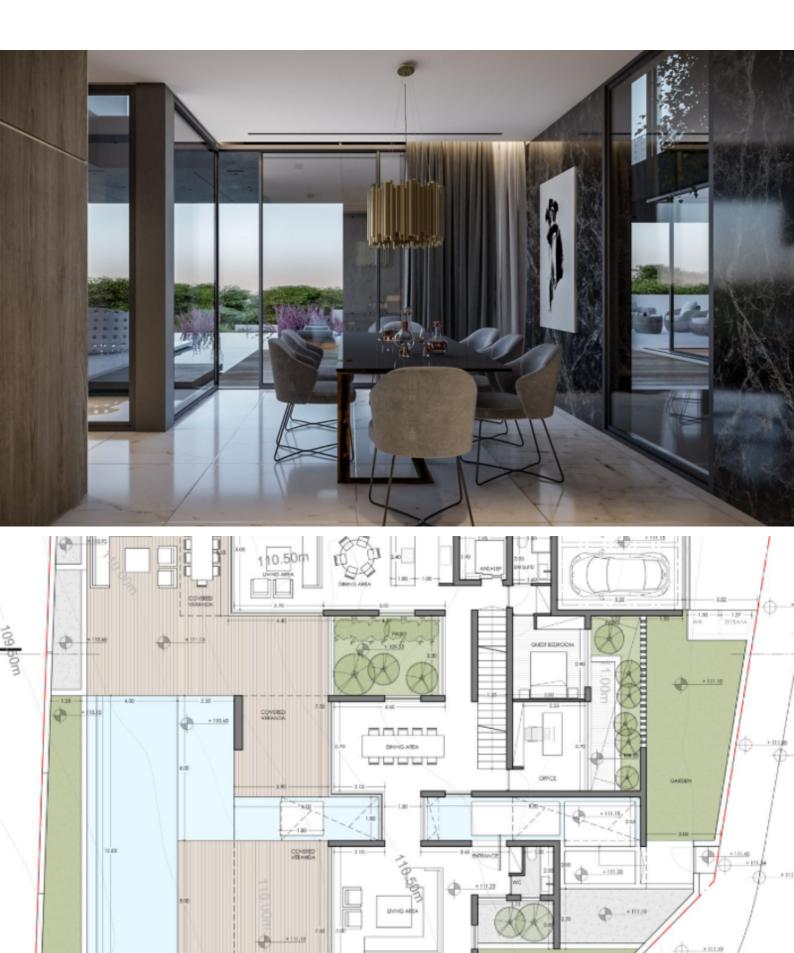

### **Key Facts**

- 6 Beds
- 6 Baths
- 547 m<sup>2</sup> Covered Area
- 805 m<sup>2</sup> Land Size
- 50 m² Covered Verandas
- New Build
- Title Deed: Available

ID: 35467

Swimming pool + indoor swimming pool

5 Bedrooms, 1 on the ground floor

Additional Maids Bedroom in the basement

6 En-suites Bathrooms + 1 Guest W/C

547m2 of Net Indoor area

50m2 of Covered Verandas

805m2 of Plot area

Triple covered parking

**Indoor Swimming Pool** 

Sauna

Gym

Office

Maids Quarters

Laundry Room

Storeroom