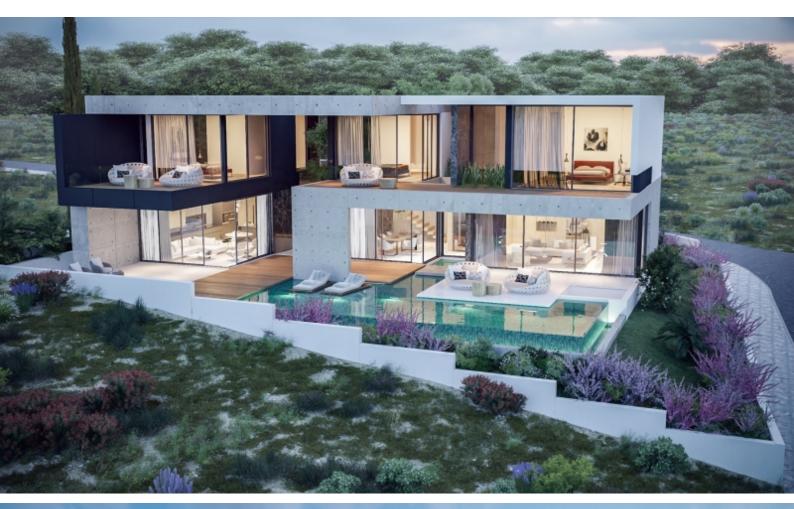

### **Description**

Brand New First-Class 5 + 1 Bedroom Luxury Villa For Sale in Kefalokremmos, Germasogeia, Limassol

Located in one of the most prestigious and sought-after neighborhoods in Limassol It has excellent access to many amenities

Swimming pool + indoor swimming pool

5 Bedrooms, 1 on the ground floor

Additional Maids Bedroom in the basement

6 En-suites Bathrooms + 1 Guest W/C

547m2 of Net Indoor area

50m2 of Covered Verandas

805m2 of Plot area

Triple covered parking

**Indoor Swimming Pool** 

Sauna

Gym

Office

Maids Quarters

Laundry Room

Storeroom