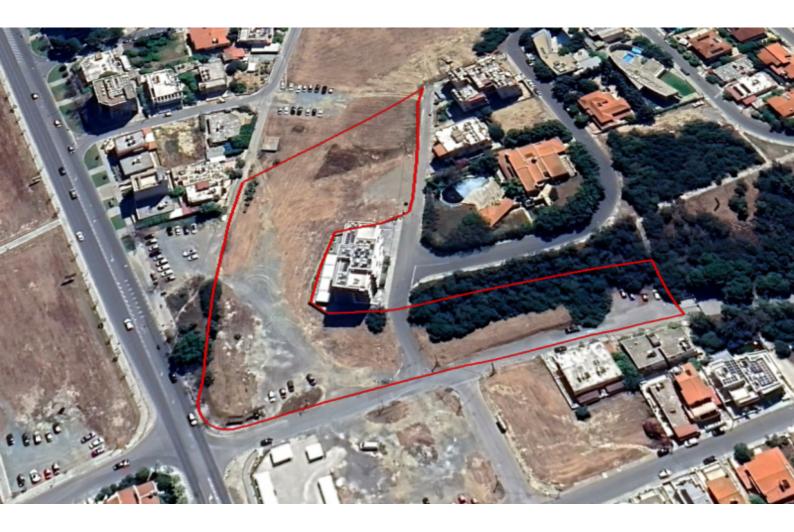

# Description

Large Corner Residential Land Parcel For Sale in Faneromeni, Larnaca Located in a prominent position along one of the most active roads in the area It boasts excellent access to the seafront and the city center In addition, many amenities are within walking distance! Corner position Falls within the residential and commercial zones! 9,737m2 of Land area Around 340m of Road Frontage Access to a registered road from 3-sides All development infrastructures are in place

82% of Residential Zone120% of Building Density50% of Site CoverageUp to 3 floors and a height of 13.5m

18% of Commercial Zone140% of Building Density50% of Site CoverageUp to 4 floors and a height of 17m

This land is excellent for the division of plots or a large mixed-use/residential development!

Contact us for full information and for a private viewing