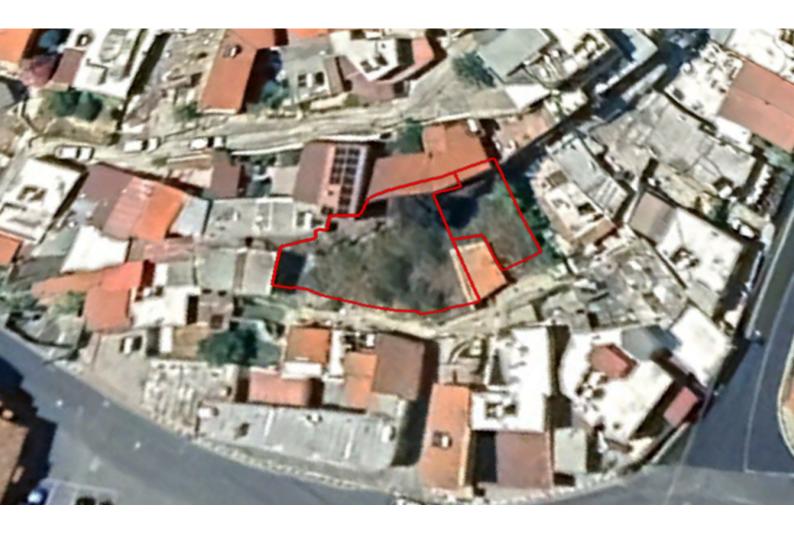

# **Residential Land 316 SQM For Sale**

# Description

2 Adjacent Residential Land Parcels For Sale in Germasogeia, Limassol Located in a convenient and attractive environment Many amenities are within walking distance In addition, it enjoys easy access to the highway! Contains a permit for the development of a 3-floor building! 316m2 of Plot area Around 33m of Road Frontage 120% of Building Density 70% of Site Coverage Up to 3 floors and a height of 10m Access to a registered road All development infrastructures are in place These land parcels are excellent for residential development