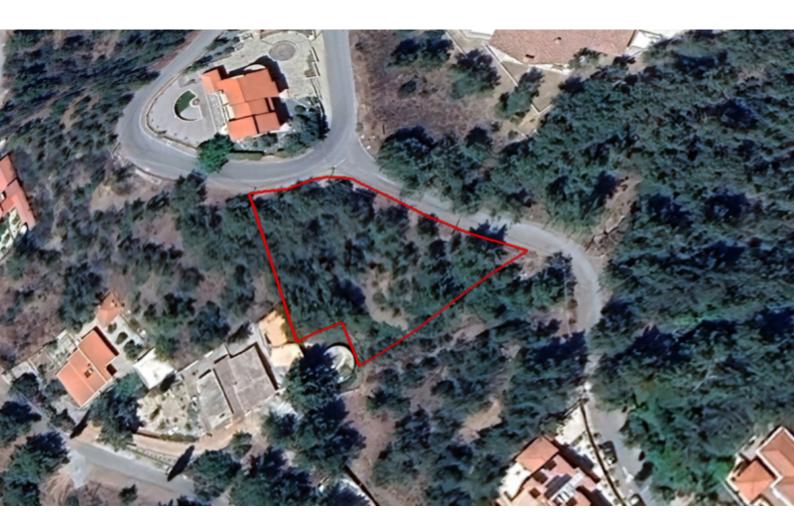

# Description

Corner Residential Plot For Sale in Moniatis, Limassol Located in the mountains in a peaceful and natural environment It is only minutes from amenities and the Moniatis-Platres connecting road! 1,440m2 of Plot area Around 74m of Road Frontage Highly inclined surface 35% of Building Density 20% of Site Coverage Up to 2 floors and a height of 8.3m Access to a registered road All development infrastructures are in place This plot is suitable for residential development