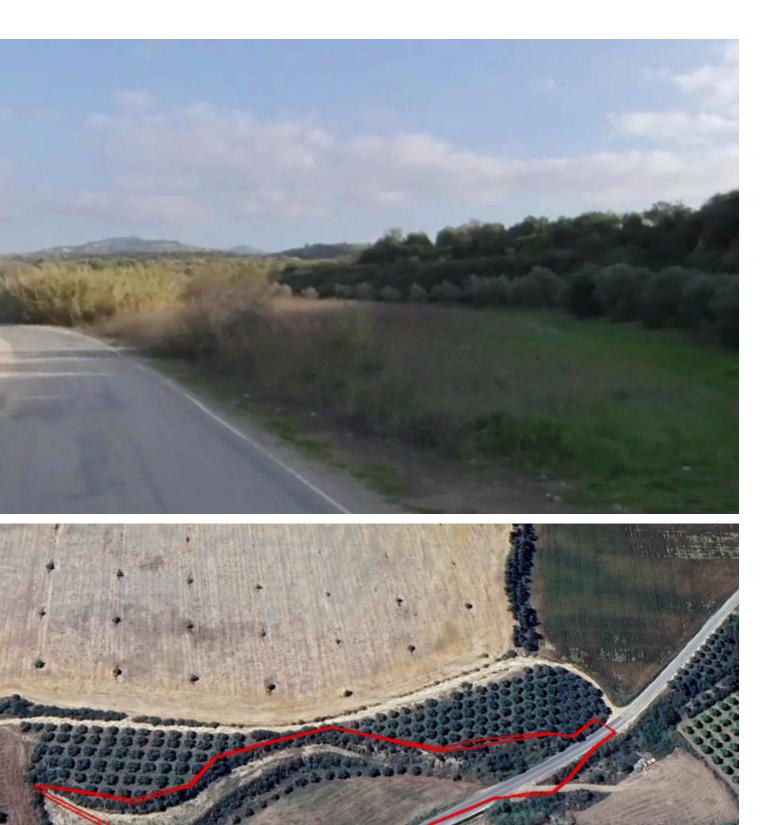

## **Key Facts**

- Agricultural Land
- 10,034 m<sup>2</sup> Land Size
- 10% Building Density
- Site Coverage: 10%
- Floors: 2
- Height: 7m
- Title Deed: Available

## Description

Large Agricultural Land Parcel For Sale in Limni, Polis Chrysochous, Paphos with Building Permits! Located in a peaceful and picturesque environment It is only minutes from the sandy beach! In addition, it has easy access to the town center and Latsi harbor! Sea and Mountain Views! 10,034m2 of Land area Around 150m of Road Frontage 10% of Building Density 10% of Site Coverage Up to 2 floors and a height of 7m Access to a registered road All development infrastructures are in place This land is excellent for agricultural purposes It also contains a building permit and planning permission and can build up to 175m2