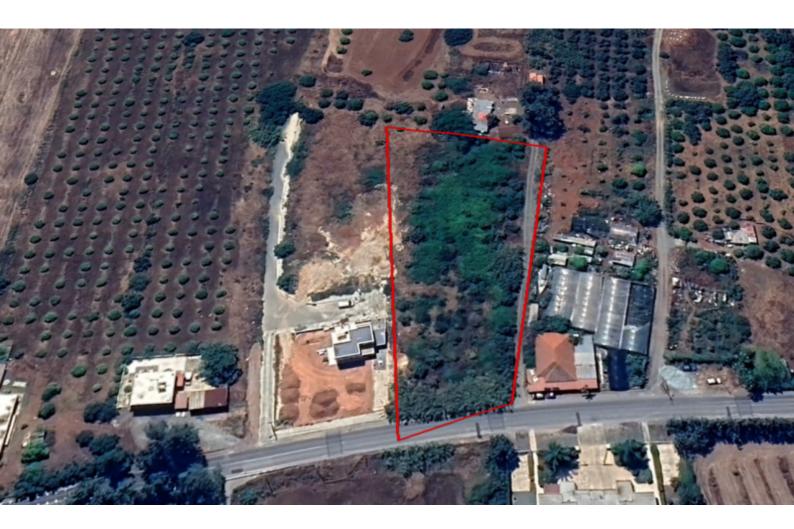

# Description

Large Residential Land Parcel For Sale in Tserkezoi, Limassol Located in a peaceful, attractive, and sought-after area It is only a short distance from the new City of Dreams Casino Resort and My Mall shopping center! In addition, it has excellent access to the port and many amenities! 4,130m2 of Land area Around 34m of Road Frontage 40% of Building Density 25% of Site Coverage Up to 2 floors and a height of 10m Access to a registered road All development infrastructures are in place This land is excellent for residential development!