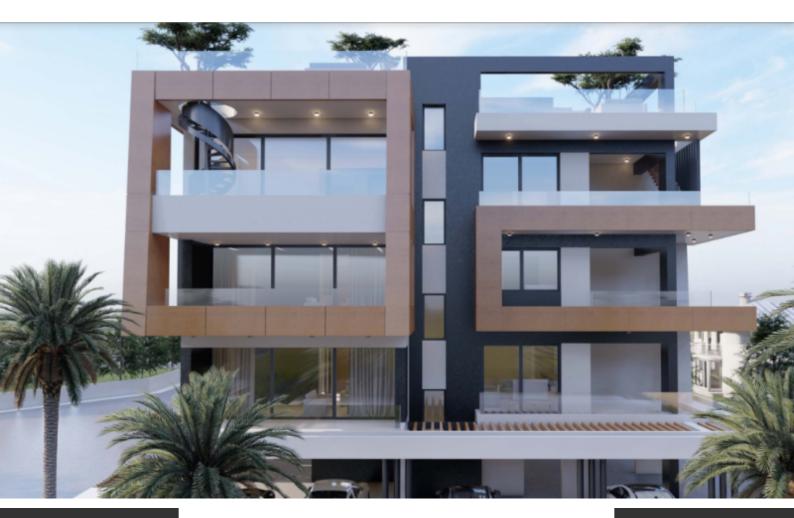

# 2 Bedroom Flat For Sale

### €550,000 Negotiable

Potamos Germasogeias, Germasogeia, Limassol New Build

### Description

Brand New Spacious 2 Bedroom Apartment For Sale in Potamos Germasogeia, Limassol Located in one of the most sought-after areas in Limassol Situated within walking distance of amenities! In addition, it boasts excellent access to the beach and the highway Cul-de-sac! 1st Floor 2 Bedrooms 2 Bathrooms 1 En-suite + 1 Family Bathroom 91m2 of Net Indoor area 23m2 of Covered Veranda 13m2 of Uncovered Veranda **Covered Parking** Provisions for A/C Fitted kitchen with breakfast bar **Fitted Wardrobes Open Plan BBQ** Area Elevator This modern apartment is a compelling investment opportunity! It is excellent for permanent living or as a holiday home for a small family