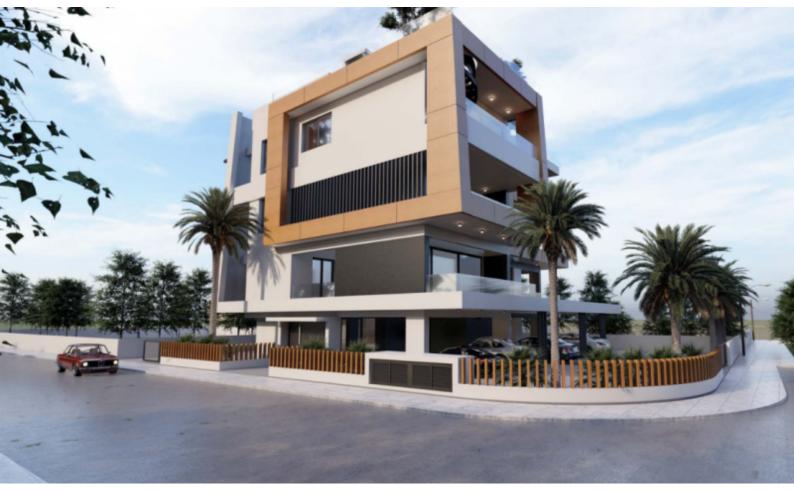

# 2 Bedroom Flat For Sale

### €550,000 Negotiable

Potamos Germasogeias, Germasogeia, Limassol New Build

### Description

Brand New Spacious 2 Bedroom Apartment For Sale in Potamos Germasogeia, Limassol Located in one of the most sought-after areas in Limassol Situated within walking distance of amenities! In addition, it boasts excellent access to the beach and the highway Cul-de-sac! 1st Floor 2 Bedrooms 2 Bathrooms 1 En-suite + 1 Family Bathroom 91m2 of Net Indoor area 23m2 of Covered Veranda 13m2 of Uncovered Veranda **Covered Parking** Provisions for A/C Fitted kitchen with breakfast bar **Fitted Wardrobes Open Plan BBQ** Area Elevator This modern apartment is a compelling investment opportunity! It is excellent for permanent living or as a holiday home for a small family