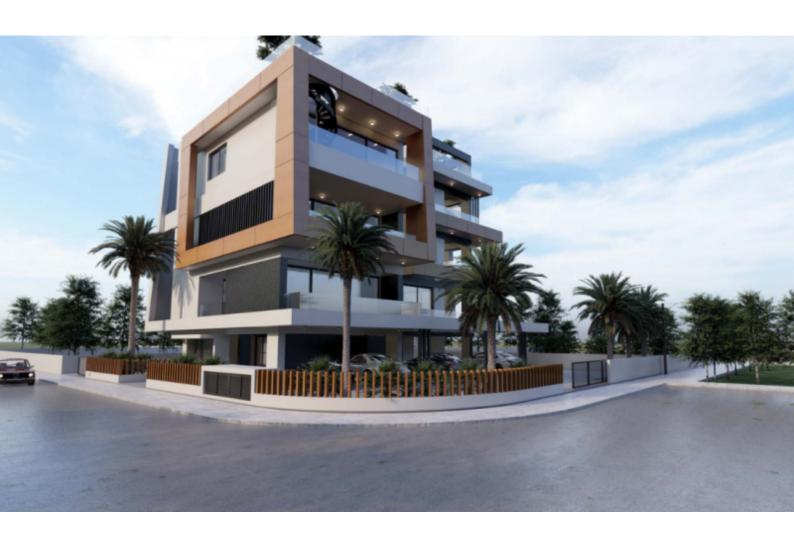

# 2 Bedroom Flat For Sale

### €550,000 Negotiable

Potamos Germasogeias, Germasogeia, Limassol New Build

### Description

Brand New Spacious 2 Bedroom Apartment For Sale in Potamos Germasogeia, Limassol Located in one of the most sought-after areas in Limassol Situated within walking distance of amenities! In addition, it boasts excellent access to the beach and the highway Cul-de-sac! 1st Floor 2 Bedrooms 2 Bathrooms 1 En-suite + 1 Family Bathroom 91m2 of Net Indoor area 23m2 of Covered Veranda 13m2 of Uncovered Veranda **Covered Parking** Provisions for A/C Fitted kitchen with breakfast bar **Fitted Wardrobes Open Plan BBQ** Area Elevator This modern apartment is a compelling investment opportunity! It is excellent for permanent living or as a holiday home for a small family