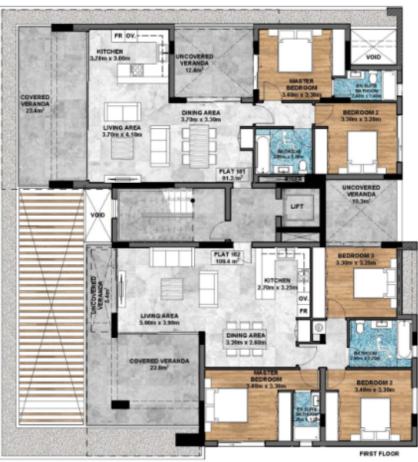

## Key Facts

- 2 Beds
- 2 Baths
- 91 m<sup>2</sup> Covered Area
- 23 m<sup>2</sup> Covered Verandas
- Uncovered verandas: 13m<sup>2</sup>
- New Build
- Title Deed: Available

### Description

Brand New Spacious 2 Bedroom Apartment For Sale in Potamos Germasogeia, Limassol Located in one of the most sought-after areas in Limassol Situated within walking distance of amenities! In addition, it boasts excellent access to the beach and the highway Cul-de-sac! 1st Floor 2 Bedrooms 2 Bathrooms 1 En-suite + 1 Family Bathroom 91m2 of Net Indoor area 23m2 of Covered Veranda 13m2 of Uncovered Veranda **Covered Parking** Provisions for A/C Fitted kitchen with breakfast bar **Fitted Wardrobes Open Plan BBQ** Area Elevator This modern apartment is a compelling investment opportunity! It is excellent for permanent living or as a holiday home for a small family