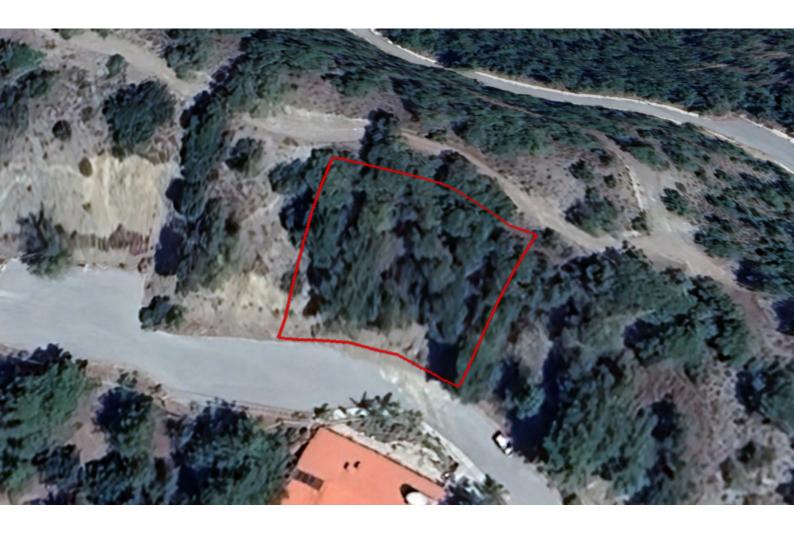

## Description

Residential Plot For Sale in Moniatis, Limassol

Located in a peaceful and natural environment in the mountains of Limassol It boasts proximity to amenities and the Trimiklini-Troodos connecting road! Cul-de-sac! 725m2 of Plot area Around 34m of Road Frontage Highly inclined surface 35% of Building Density 20% of Site Coverage Up to 2 floors and a height of 8.3m Access to a registered road All development infrastructures are in place This plot is suitable for residential development