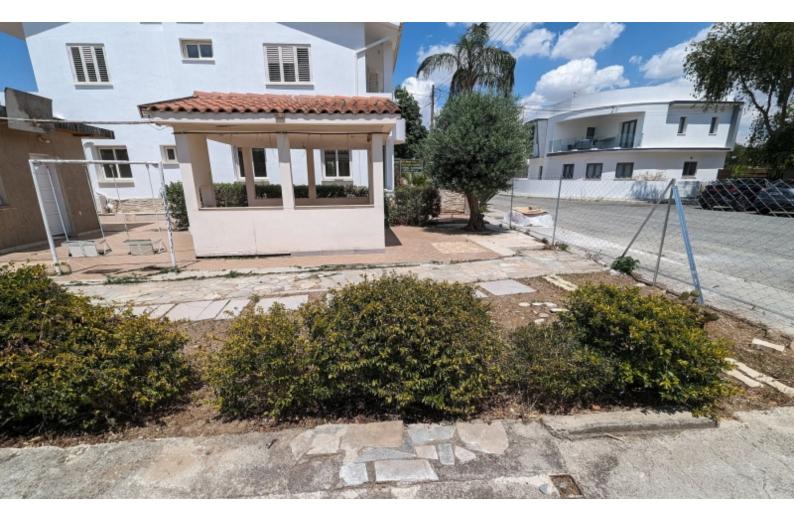

#### **Outdoor Features**

- Barbecue area
- Solar System
- Standard Garden
- Uncovered Parking

Shutters

Fitted Wardrobes

Spacious fitted kitchen

Wood beamed ceiling

Parquet Floors Outdoor kiosk Garden BBQ Area

**Mature Trees** 

Year of Build: 2005 Good Condition

This home is excellent for a large family for permanent living