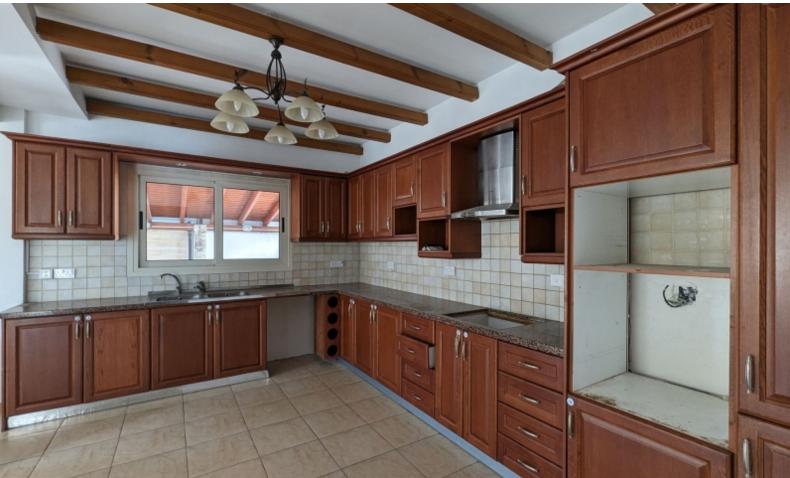

Shutters

Fitted Wardrobes

Spacious fitted kitchen

Wood beamed ceiling

Parquet Floors Outdoor kiosk Garden BBQ Area

**Mature Trees** 

Year of Build: 2005 Good Condition

This home is excellent for a large family for permanent living