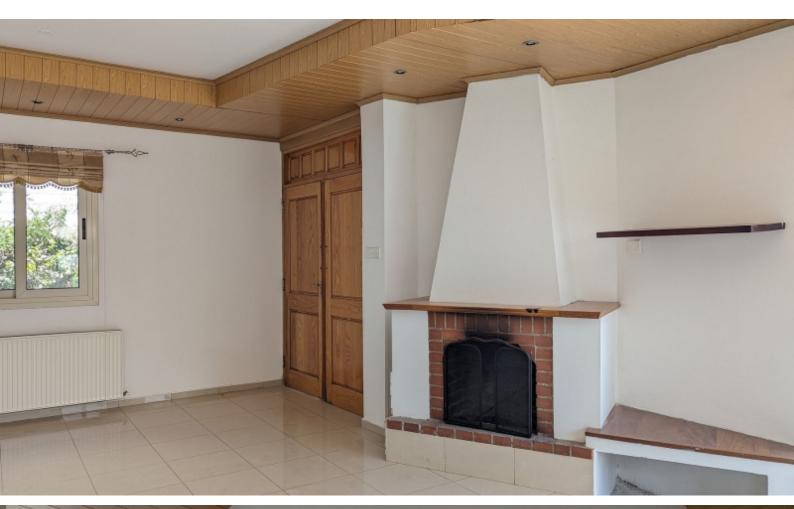

Covered and uncovered parking

Office

Laundry Room/Pantry

**Attic** 

Storeroom

A/C

**Fireplace** 

Central Heating

Shutters

Fitted Wardrobes

Spacious fitted kitchen

Wood beamed ceiling

Parquet Floors Outdoor kiosk Garden BBQ Area

**Mature Trees** 

Year of Build: 2005 Good Condition

This home is excellent for a large family for permanent living