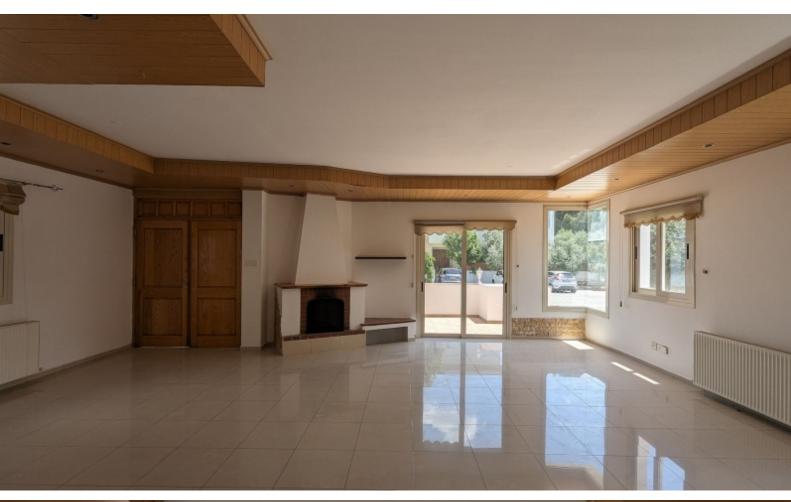

#### **Indoor Features**

- Air Conditioning
- Central Heating
- Covered Parking
- Fireplace
- Fitted Kitchen
- Guest Toilet
- Master Bed
- Playroom
- Utility Room
- Water Heater
- EPC Energy Class: Pending

Covered and uncovered parking

Office

Laundry Room/Pantry

**Attic** 

Storeroom

A/C

**Fireplace** 

Central Heating

Shutters

Fitted Wardrobes

Spacious fitted kitchen

Wood beamed ceiling

Parquet Floors Outdoor kiosk Garden BBQ Area

**Mature Trees** 

Year of Build: 2005 Good Condition

This home is excellent for a large family for permanent living