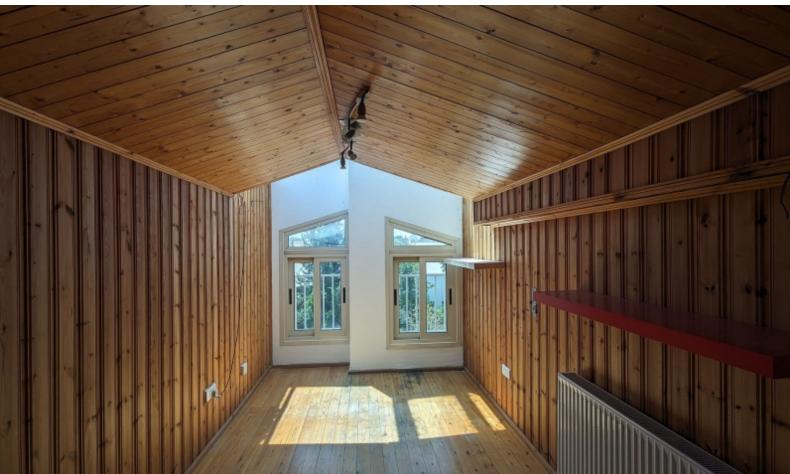

Covered and uncovered parking

Office

Laundry Room/Pantry

**Attic** 

Storeroom

A/C

**Fireplace** 

Central Heating

Shutters

Fitted Wardrobes

Spacious fitted kitchen

Wood beamed ceiling

Parquet Floors Outdoor kiosk Garden BBQ Area

**Mature Trees** 

Year of Build: 2005 Good Condition

This home is excellent for a large family for permanent living