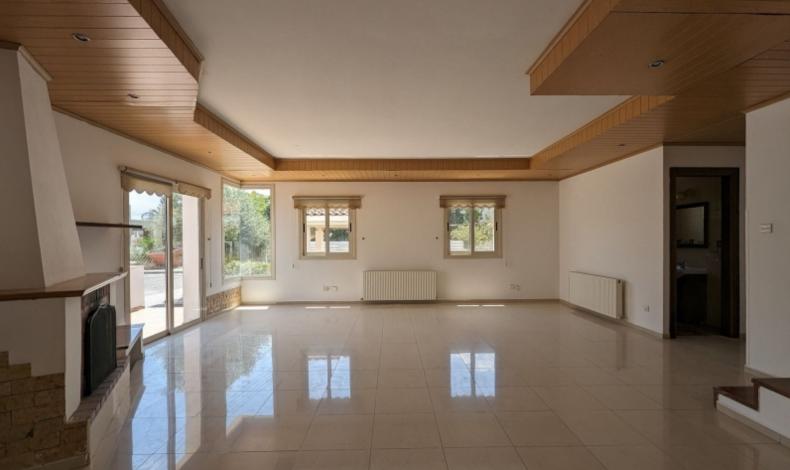

#### **Indoor Features**

- Air Conditioning
- Central Heating
- Covered Parking
- Fireplace
- Fitted Kitchen
- Guest Toilet
- Master Bed
- Playroom
- Utility Room
- Water Heater
- EPC Energy Class: Pending

Covered and uncovered parking

Office

Laundry Room/Pantry

**Attic** 

Storeroom

A/C

**Fireplace** 

Central Heating

Shutters

Fitted Wardrobes

Spacious fitted kitchen

Wood beamed ceiling

Parquet Floors Outdoor kiosk Garden BBQ Area

**Mature Trees** 

Year of Build: 2005 Good Condition

This home is excellent for a large family for permanent living