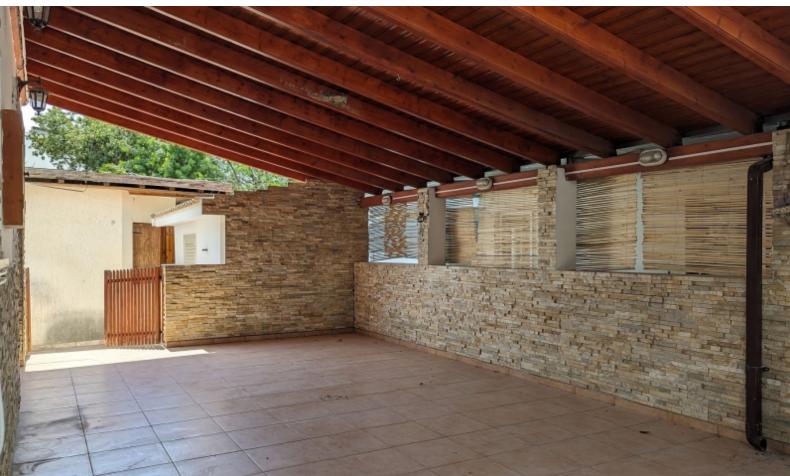

#### **Outdoor Features**

- Barbecue area
- Solar System
- Standard Garden
- Uncovered Parking

Covered and uncovered parking

Office

Laundry Room/Pantry

**Attic** 

Storeroom

A/C

**Fireplace** 

Central Heating

Shutters

Fitted Wardrobes

Spacious fitted kitchen

Wood beamed ceiling

Parquet Floors Outdoor kiosk Garden BBQ Area

**Mature Trees** 

Year of Build: 2005 Good Condition

This home is excellent for a large family for permanent living