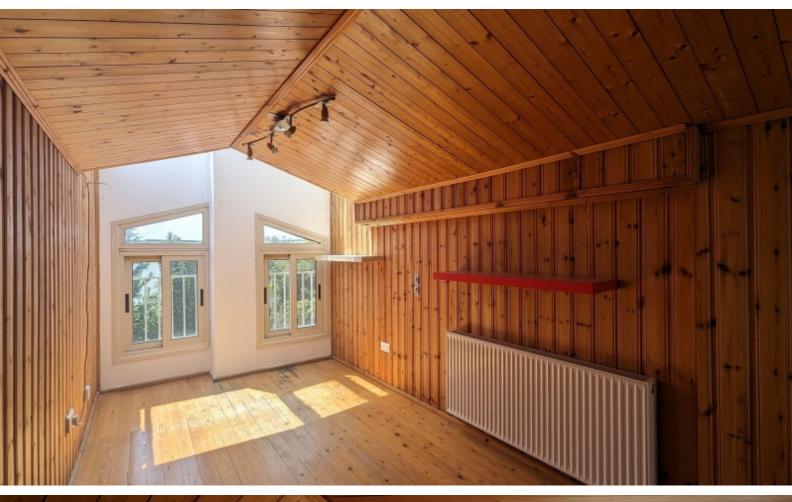

Covered and uncovered parking

Office

Laundry Room/Pantry

**Attic** 

Storeroom

A/C

**Fireplace** 

Central Heating

Shutters

Fitted Wardrobes

Spacious fitted kitchen

Wood beamed ceiling

Parquet Floors Outdoor kiosk Garden BBQ Area

**Mature Trees** 

Year of Build: 2005 Good Condition

This home is excellent for a large family for permanent living