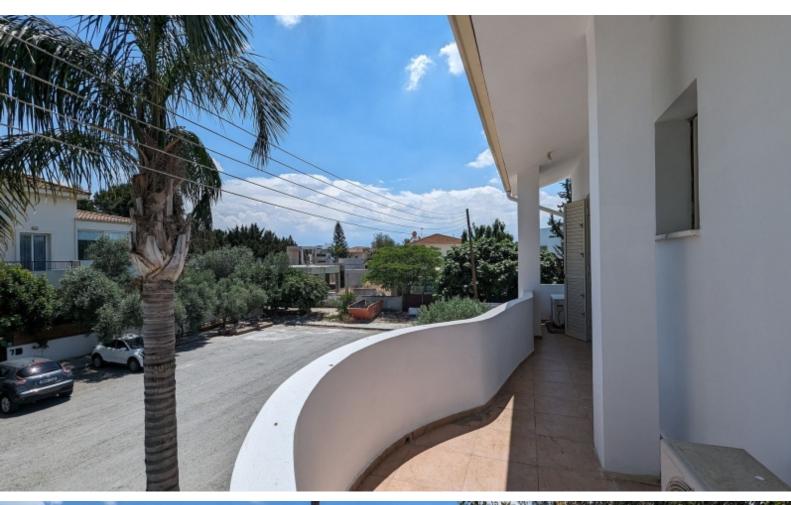

## **Key Facts**

- 4 Beds
- 2 Baths
- 212 m<sup>2</sup> Covered Area
- 593 m<sup>2</sup> Land Size
- 33 m<sup>2</sup> Covered Verandas
- Uncovered verandas: 16m<sup>2</sup>

• Year Built: 2005

ID: 35522

In addition, a plethora of amenities are close by!

- 4 Bedrooms
- 2 Bathrooms
- 1 En-suite + 1 Family Bathroom + 1 Guest W/C
- 212m2 of Net Indoor area
- 33m2 of Covered Veranda
- 16m2 of Uncovered Veranda
- 593m2 of Plot area