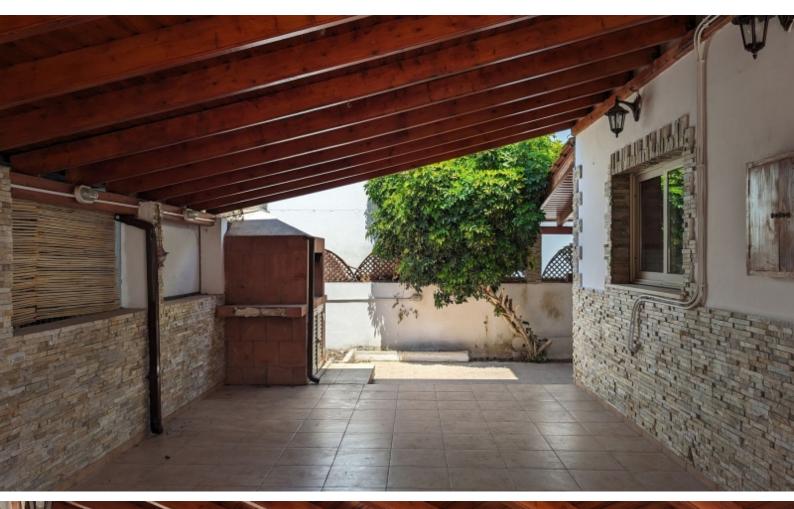

#### **Outdoor Features**

- Barbecue area
- Solar System
- Standard Garden
- Uncovered Parking

Covered and uncovered parking

Office

Laundry Room/Pantry

**Attic** 

Storeroom

A/C

**Fireplace** 

Central Heating

Shutters

Fitted Wardrobes

Spacious fitted kitchen

Wood beamed ceiling

Parquet Floors Outdoor kiosk Garden BBQ Area

**Mature Trees** 

Year of Build: 2005 Good Condition

This home is excellent for a large family for permanent living