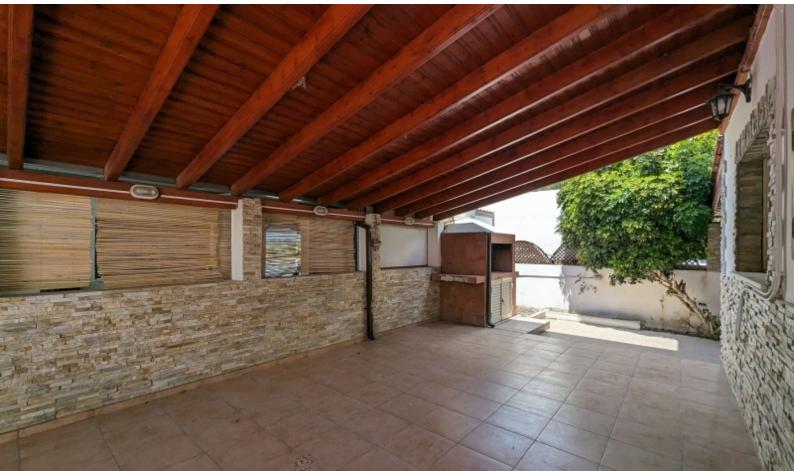

#### **Outdoor Features**

- Barbecue area
- Solar System
- Standard Garden
- Uncovered Parking

Shutters

Fitted Wardrobes

Spacious fitted kitchen

Wood beamed ceiling

Parquet Floors Outdoor kiosk Garden BBQ Area

**Mature Trees** 

Year of Build: 2005 Good Condition

This home is excellent for a large family for permanent living