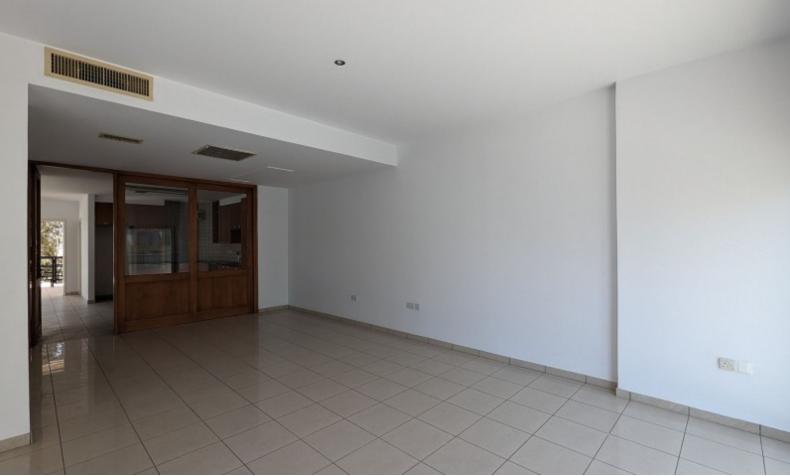

Kitchenette

W/C

Yard

Year of Build: 1979

Year of Refurbish: 2002

1st and 2nd Floor Apartment with Attic

5 Bedrooms

4 Bathrooms

2 En-suites + 2 Bathrooms

220m2 of Net Indoor area

45m2 of Ancillary area/attic

Laundry Room

Office

Storeroom

Walk-in wardrobes

Laminated parquet floors