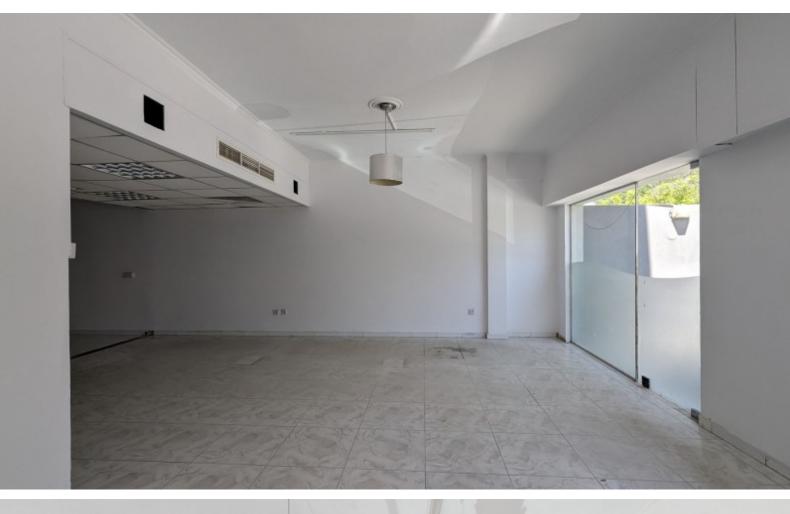

Contains a shop, 2 apartments, and an attic!

261m2 of Plot area

**Uncovered Parking** 

On-street Parking

Shop

114m2 of Net Indoor area

Provisions for A/C

Storeroom

Kitchenette

W/C

Yard

Year of Build: 1979

Year of Refurbish: 2002

1st and 2nd Floor Apartment with Attic

5 Bedrooms

4 Bathrooms