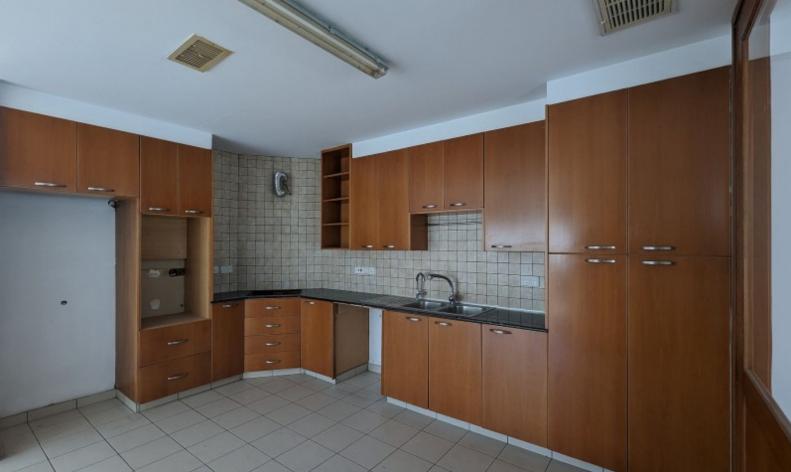

#### **Indoor Features**

- Fitted Kitchen
- Guest Toilet
- Master Bed
- Open-plan
- Playroom
- Provision for Air Conditioning
- Utility Room
- Water Heater
- EPC Energy Class: Pending

Provisions for A/C

**Electric Heating** 

**Shutters** 

Fitted Kitchen

Fitted Wardrobes

**BBQ** Area

Year of Build: 2002

In need of renovation works