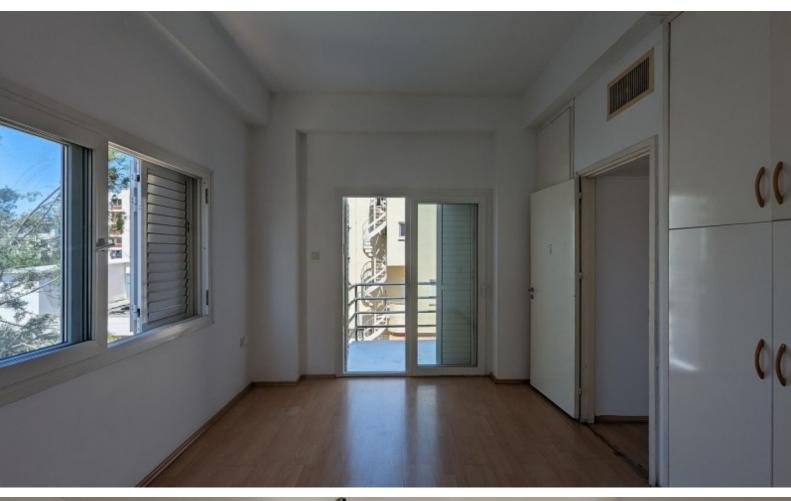

Kitchenette

W/C

Yard

Year of Build: 1979

Year of Refurbish: 2002

1st and 2nd Floor Apartment with Attic

5 Bedrooms

4 Bathrooms

2 En-suites + 2 Bathrooms

220m2 of Net Indoor area

45m2 of Ancillary area/attic

Laundry Room

Office

Storeroom

Walk-in wardrobes

Laminated parquet floors

Provisions for A/C

**Electric Heating** 

**Shutters** 

Fitted Kitchen

Fitted Wardrobes

**BBQ** Area

Year of Build: 2002

In need of renovation works