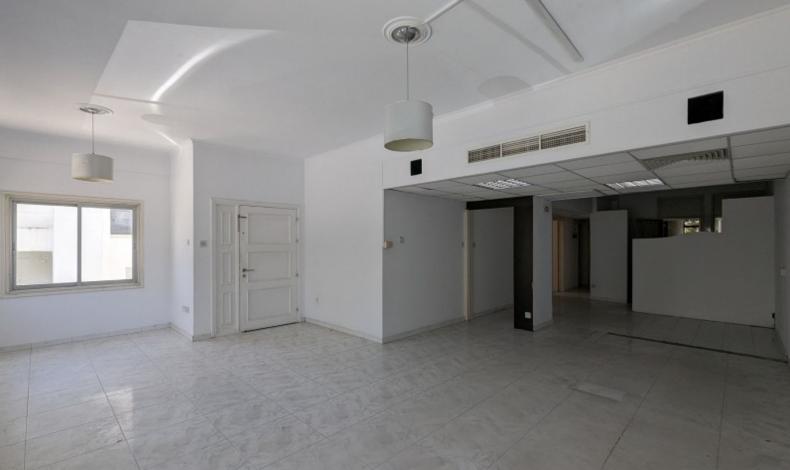

Contains a shop, 2 apartments, and an attic!

261m2 of Plot area

**Uncovered Parking** 

On-street Parking

Shop

114m2 of Net Indoor area

Provisions for A/C

Storeroom

Kitchenette

W/C

Yard

Year of Build: 1979

Year of Refurbish: 2002

1st and 2nd Floor Apartment with Attic

5 Bedrooms

4 Bathrooms