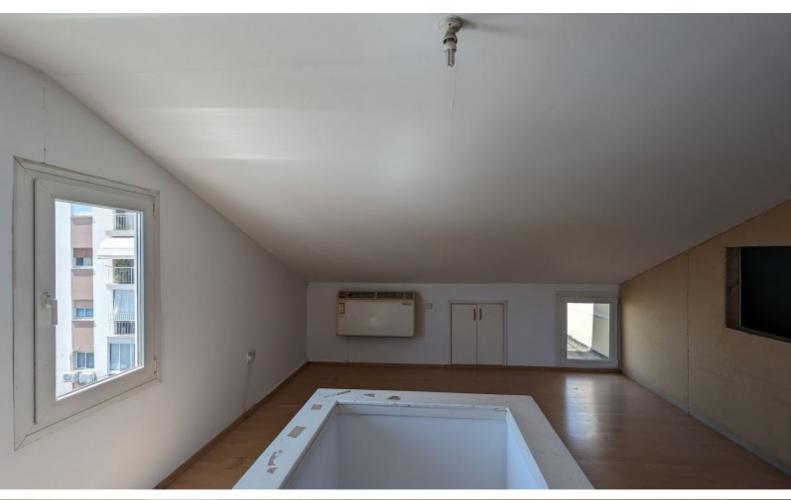

2 En-suites + 2 Bathrooms

220m2 of Net Indoor area

45m2 of Ancillary area/attic

Laundry Room

Office

Storeroom

Walk-in wardrobes

Laminated parquet floors

Provisions for A/C

**Electric Heating** 

**Shutters** 

Fitted Kitchen

Fitted Wardrobes

**BBQ** Area

Year of Build: 2002

In need of renovation works