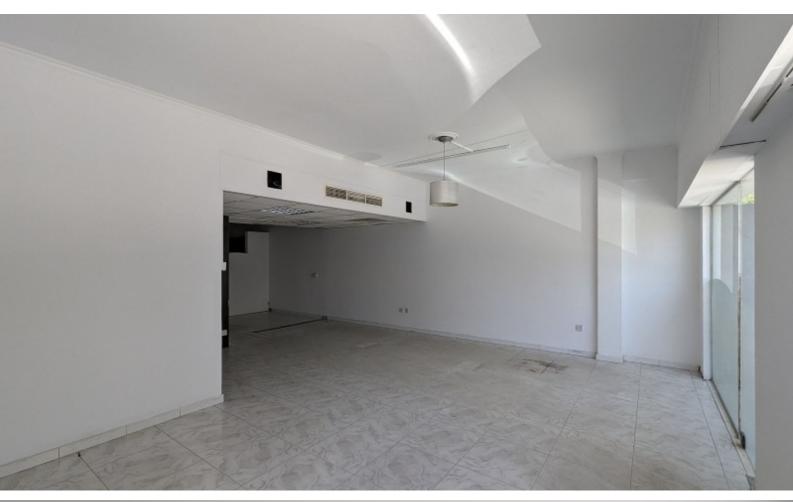

Contains a shop, 2 apartments, and an attic!

261m2 of Plot area

**Uncovered Parking** 

On-street Parking

Shop

114m2 of Net Indoor area

Provisions for A/C

Storeroom

Kitchenette

W/C

Yard

Year of Build: 1979

Year of Refurbish: 2002

1st and 2nd Floor Apartment with Attic

5 Bedrooms

4 Bathrooms