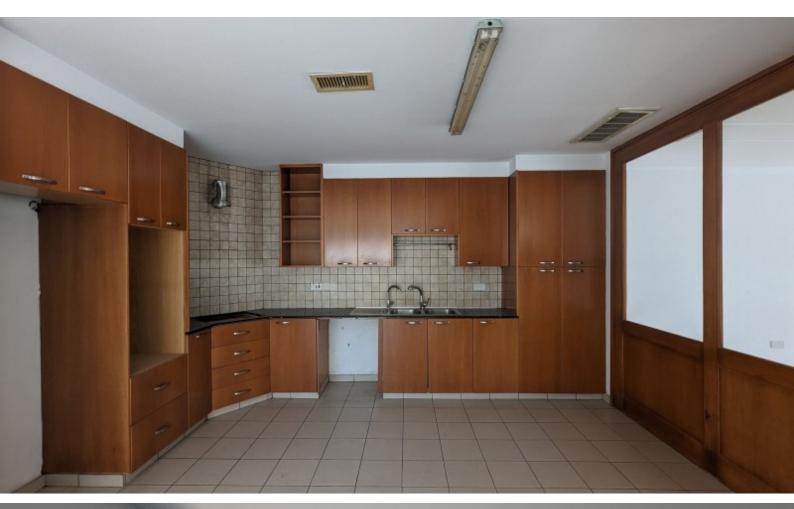

#### **Indoor Features**

- Fitted Kitchen
- Guest Toilet
- Master Bed
- Open-plan
- Playroom
- Provision for Air Conditioning
- Utility Room
- Water Heater
- EPC Energy Class: Pending

Provisions for A/C

**Electric Heating** 

**Shutters** 

Fitted Kitchen

Fitted Wardrobes

**BBQ** Area

Year of Build: 2002

In need of renovation works