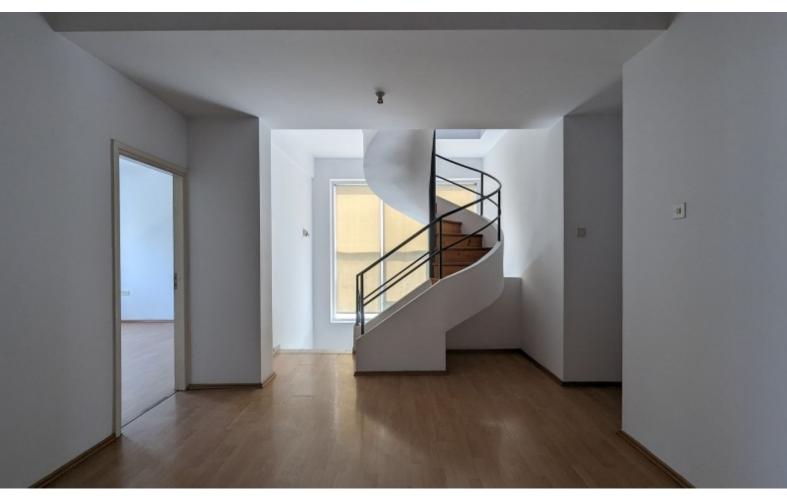

Kitchenette

W/C

Yard

Year of Build: 1979

Year of Refurbish: 2002

1st and 2nd Floor Apartment with Attic

5 Bedrooms

4 Bathrooms

2 En-suites + 2 Bathrooms

220m2 of Net Indoor area

45m2 of Ancillary area/attic

Laundry Room

Office

Storeroom

Walk-in wardrobes

Laminated parquet floors