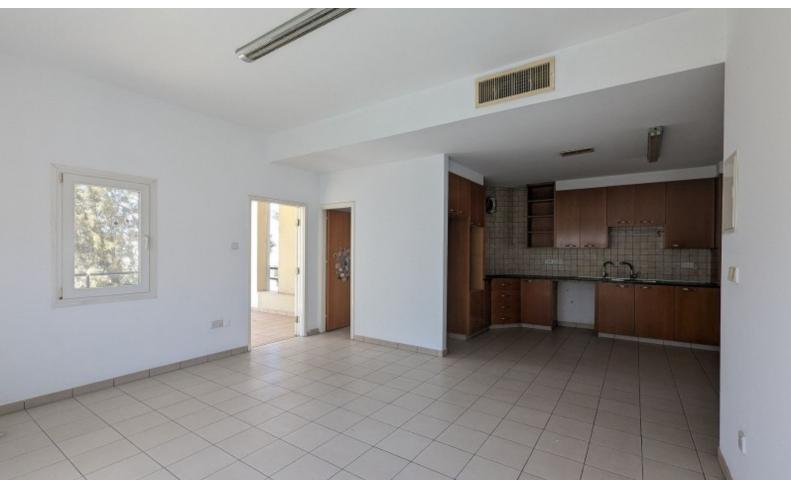

#### **Indoor Features**

- Fitted Kitchen
- Guest Toilet
- Master Bed
- Open-plan
- Playroom
- Provision for Air Conditioning
- Utility Room
- Water Heater
- EPC Energy Class: Pending

### **Description**

Large Mixed-Use Building For Sale in Acropolis, Strovolos, Nicosia with Final Approval Located in an active and central area

It boasts proximity to Lemesou Avenue and the highway

In addition, a plethora of amenities are within walking distance!

2 En-suites + 2 Bathrooms

220m2 of Net Indoor area

45m2 of Ancillary area/attic

Laundry Room

Office

Storeroom

Walk-in wardrobes

Laminated parquet floors