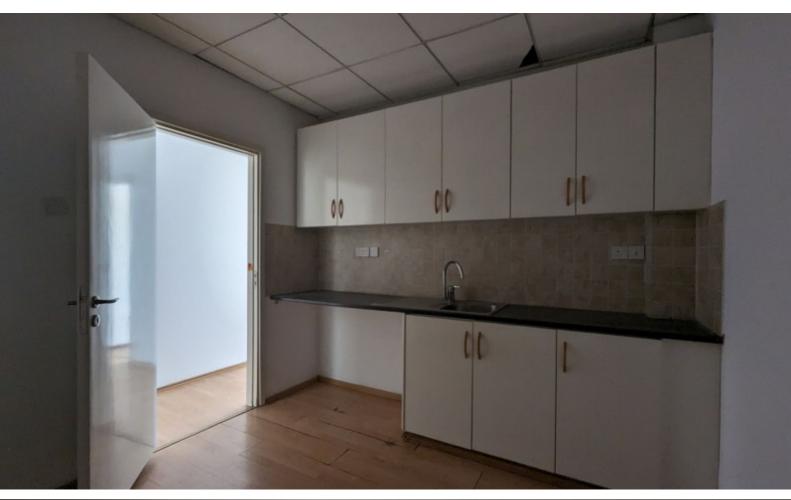

#### **Indoor Features**

- Fitted Kitchen
- Guest Toilet
- Master Bed
- Open-plan
- Playroom
- Provision for Air Conditioning
- Utility Room
- Water Heater
- EPC Energy Class: Pending

Provisions for A/C

**Electric Heating** 

**Shutters** 

Fitted Kitchen

Fitted Wardrobes

**BBQ** Area

Year of Build: 2002

In need of renovation works