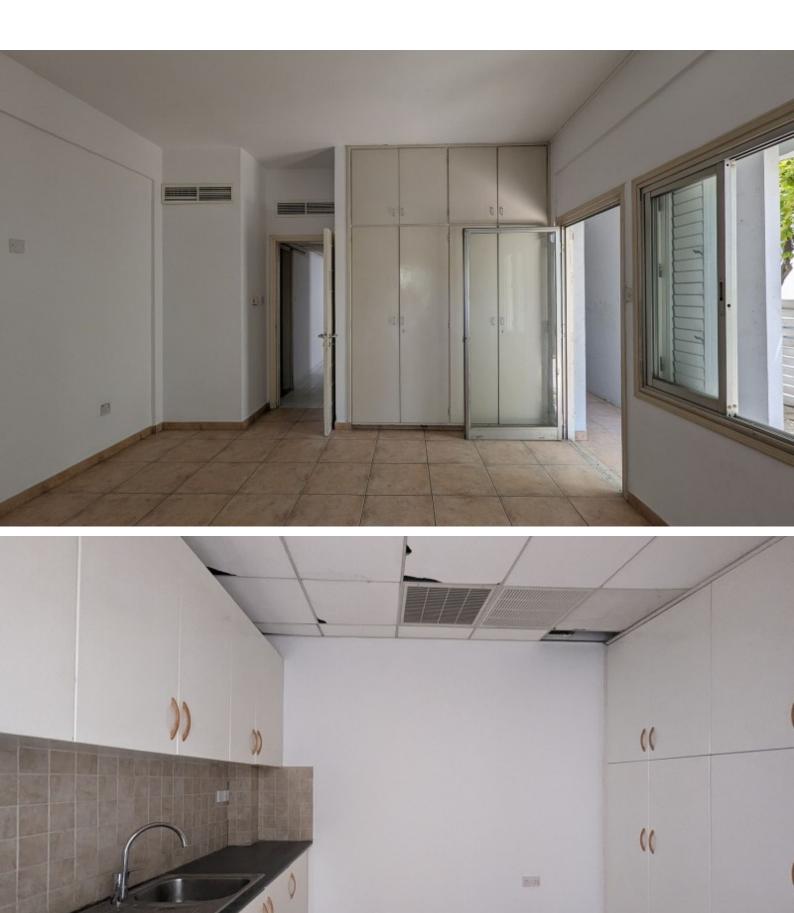

Contains a shop, 2 apartments, and an attic!

261m2 of Plot area

**Uncovered Parking** 

On-street Parking

Shop

114m2 of Net Indoor area

Provisions for A/C

Storeroom

Kitchenette

W/C

Yard

Year of Build: 1979

Year of Refurbish: 2002

1st and 2nd Floor Apartment with Attic

5 Bedrooms

4 Bathrooms