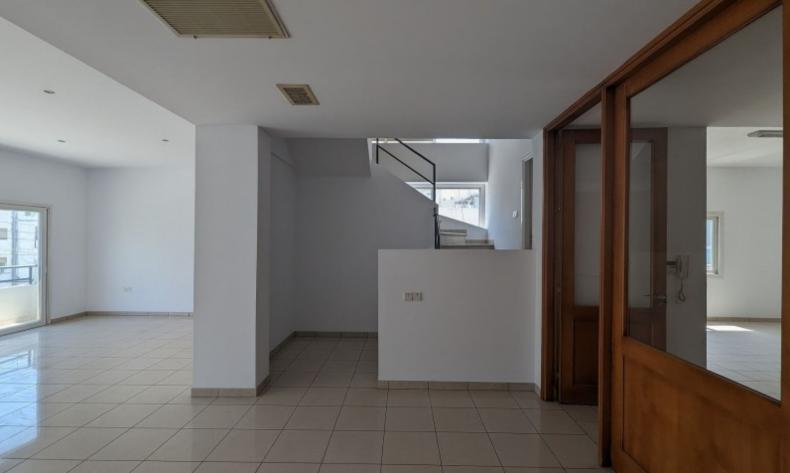

Contains a shop, 2 apartments, and an attic!

261m2 of Plot area

**Uncovered Parking** 

On-street Parking

Shop

114m2 of Net Indoor area

Provisions for A/C

Storeroom

Kitchenette

W/C

Yard

Year of Build: 1979

Year of Refurbish: 2002

1st and 2nd Floor Apartment with Attic

5 Bedrooms

4 Bathrooms