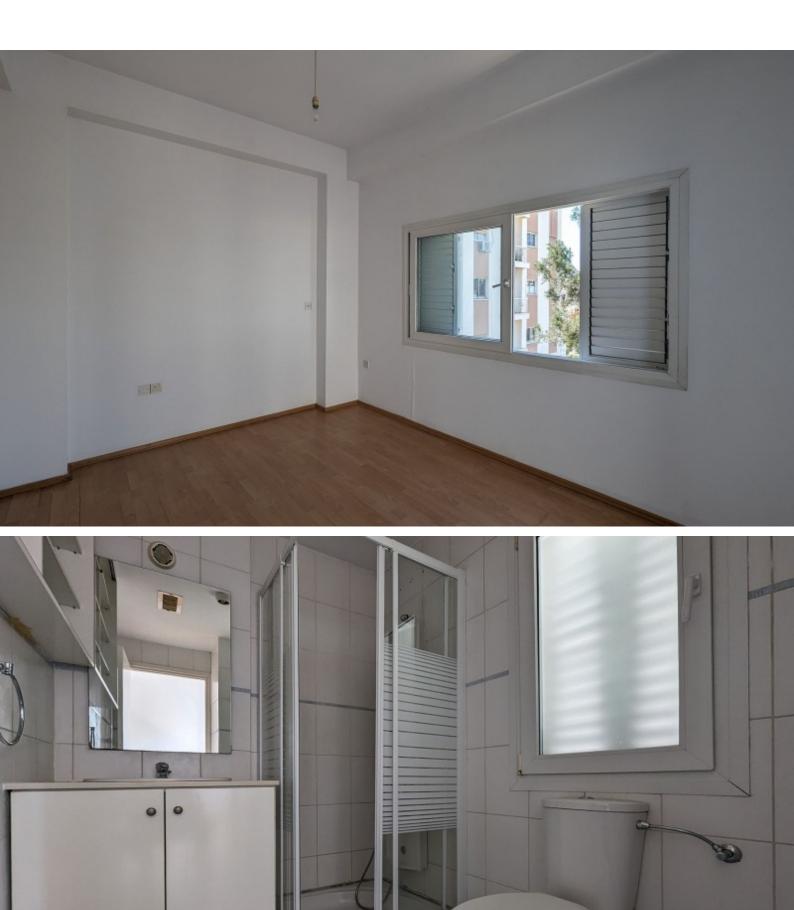

2 En-suites + 2 Bathrooms

220m2 of Net Indoor area

45m2 of Ancillary area/attic

Laundry Room

Office

Storeroom

Walk-in wardrobes

Laminated parquet floors