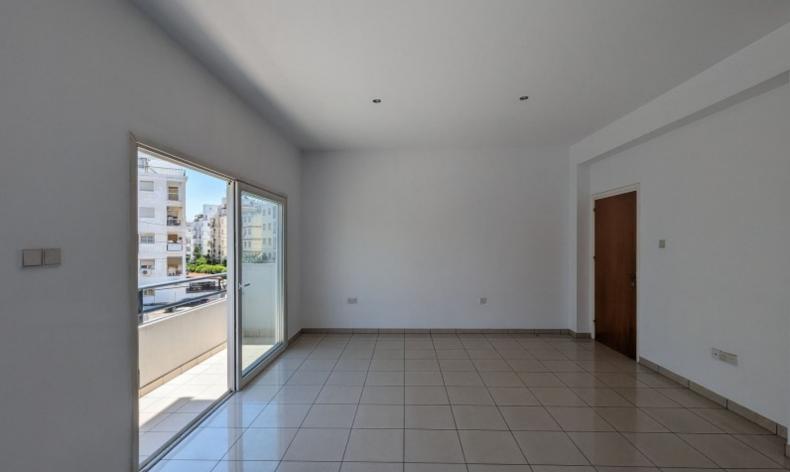

#### **Indoor Features**

- Fitted Kitchen
- Guest Toilet
- Master Bed
- Open-plan
- Playroom
- Provision for Air Conditioning
- Utility Room
- Water Heater
- EPC Energy Class: Pending

2 En-suites + 2 Bathrooms

220m2 of Net Indoor area

45m2 of Ancillary area/attic

Laundry Room

Office

Storeroom

Walk-in wardrobes

Laminated parquet floors