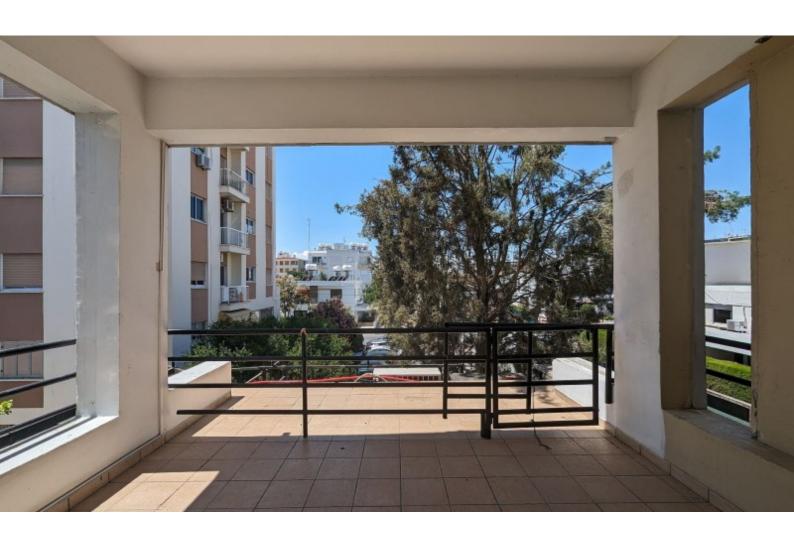

### **Key Facts**

- 5 Beds
- 4 Baths
- 334 m<sup>2</sup> Covered Area
- 261 m<sup>2</sup> Land Size
- Uncovered verandas:  $45\text{m}^2$
- Year Built: 1974
- Title Deed: Available

ID: 35524

### **Description**

Large Mixed-Use Building For Sale in Acropolis, Strovolos, Nicosia with Final Approval Located in an active and central area

It boasts proximity to Lemesou Avenue and the highway

In addition, a plethora of amenities are within walking distance!

Contains a shop, 2 apartments, and an attic!

261m2 of Plot area

**Uncovered Parking** 

On-street Parking

Shop

114m2 of Net Indoor area

Provisions for A/C

Storeroom