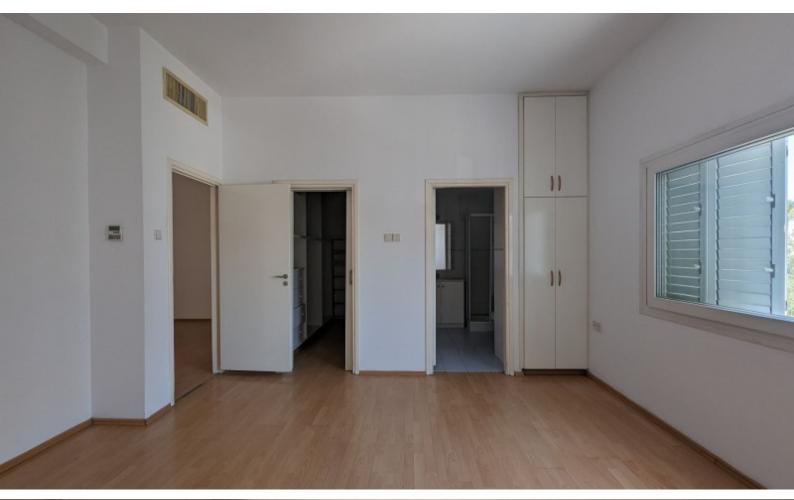

Kitchenette

W/C

Yard

Year of Build: 1979

Year of Refurbish: 2002

1st and 2nd Floor Apartment with Attic

5 Bedrooms

4 Bathrooms

2 En-suites + 2 Bathrooms

220m2 of Net Indoor area

45m2 of Ancillary area/attic

Laundry Room

Office

Storeroom

Walk-in wardrobes

Laminated parquet floors

Provisions for A/C

**Electric Heating** 

**Shutters** 

Fitted Kitchen

Fitted Wardrobes

**BBQ** Area

Year of Build: 2002

In need of renovation works