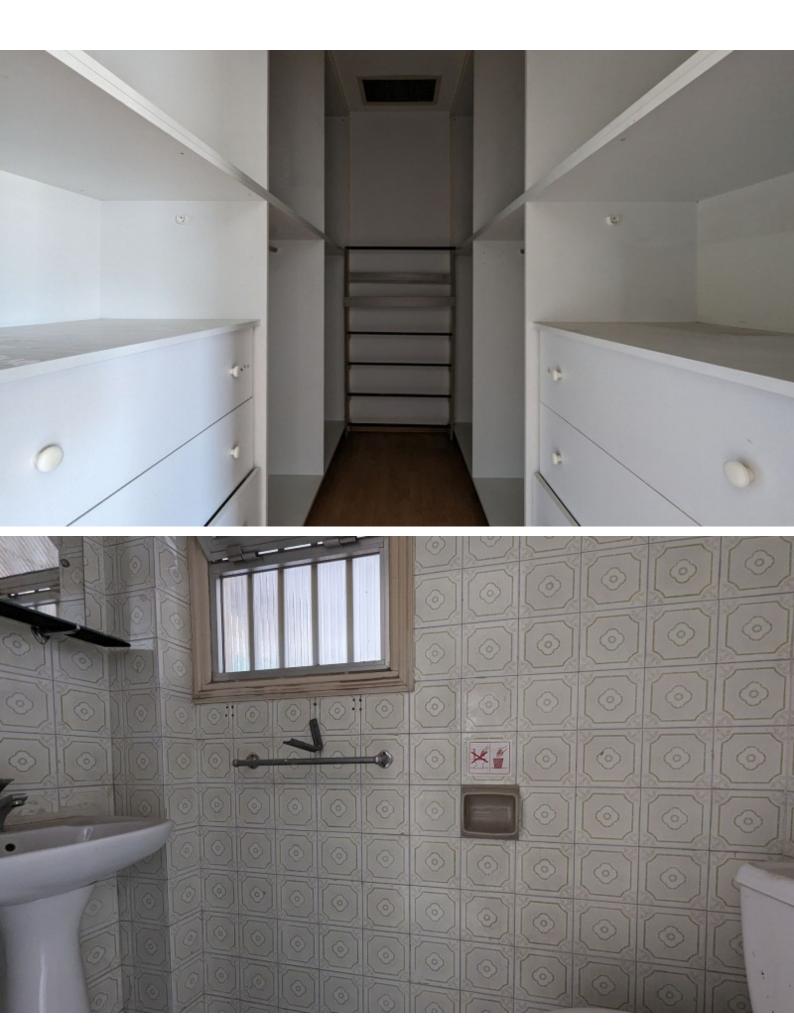

2 En-suites + 2 Bathrooms

220m2 of Net Indoor area

45m2 of Ancillary area/attic

Laundry Room

Office

Storeroom

Walk-in wardrobes

Laminated parquet floors