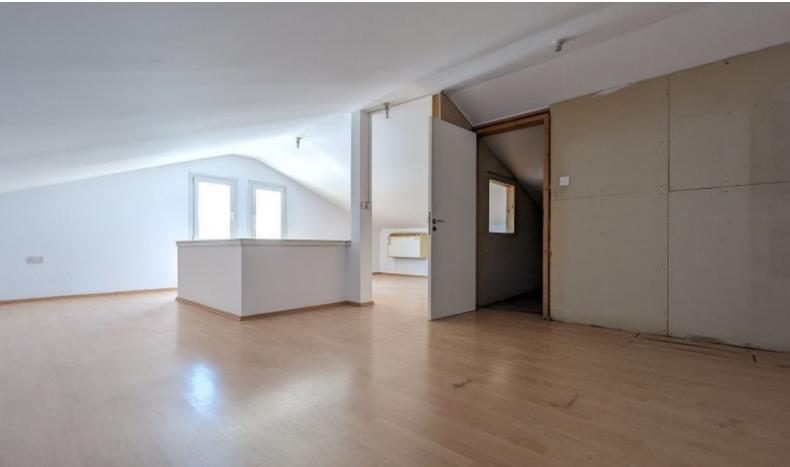

2 En-suites + 2 Bathrooms

220m2 of Net Indoor area

45m2 of Ancillary area/attic

Laundry Room

Office

Storeroom

Walk-in wardrobes

Laminated parquet floors

Provisions for A/C

**Electric Heating** 

**Shutters** 

Fitted Kitchen

Fitted Wardrobes

**BBQ** Area

Year of Build: 2002

In need of renovation works