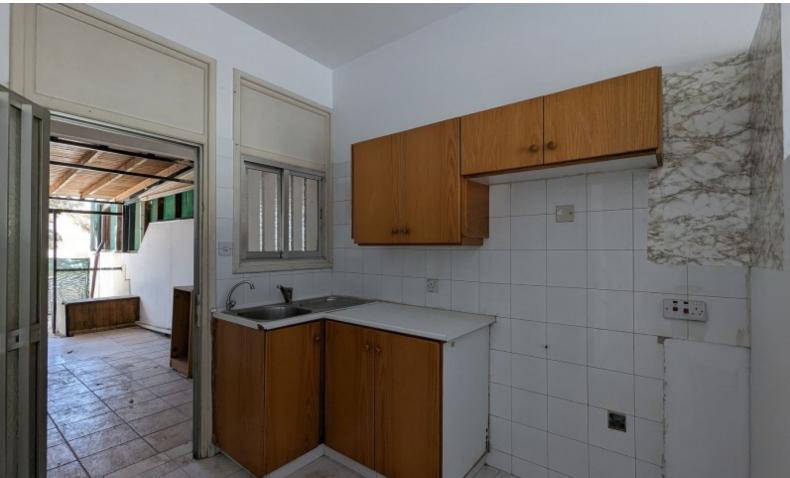

#### **Indoor Features**

- Fitted Kitchen
- Guest Toilet
- Master Bed
- Open-plan
- Playroom
- Provision for Air Conditioning
- Utility Room
- Water Heater
- EPC Energy Class: Pending

Kitchenette

W/C

Yard

Year of Build: 1979

Year of Refurbish: 2002

1st and 2nd Floor Apartment with Attic

5 Bedrooms

4 Bathrooms