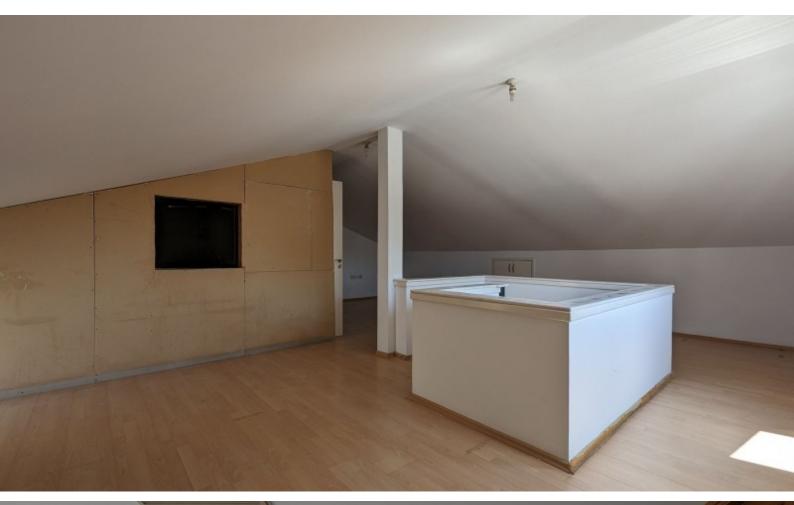

2 En-suites + 2 Bathrooms

220m2 of Net Indoor area

45m2 of Ancillary area/attic

Laundry Room

Office

Storeroom

Walk-in wardrobes

Laminated parquet floors

Provisions for A/C

**Electric Heating** 

**Shutters** 

Fitted Kitchen

Fitted Wardrobes

**BBQ** Area

Year of Build: 2002

In need of renovation works