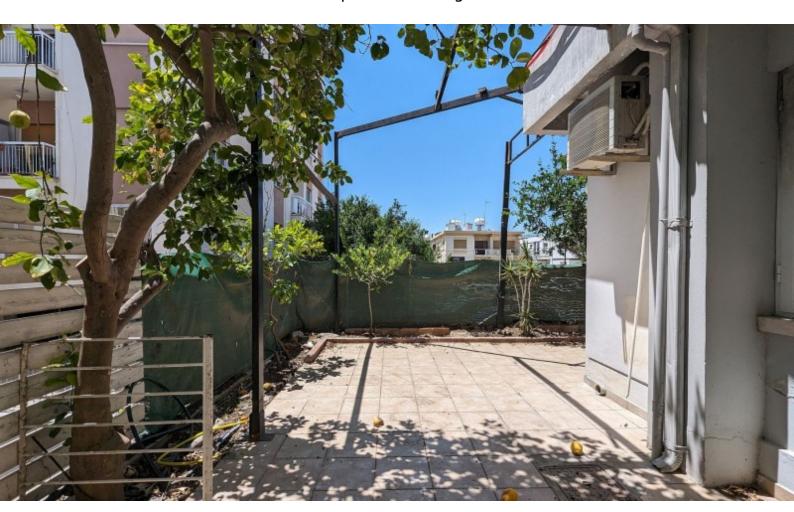

#### **Outdoor Features**

- On Street Parking
- Solar System
- Standard Garden
- Uncovered Parking

Contains a shop, 2 apartments, and an attic!

261m2 of Plot area

**Uncovered Parking** 

On-street Parking

Shop

114m2 of Net Indoor area

Provisions for A/C

Storeroom

Kitchenette

W/C

Yard

Year of Build: 1979

Year of Refurbish: 2002

1st and 2nd Floor Apartment with Attic

5 Bedrooms

4 Bathrooms