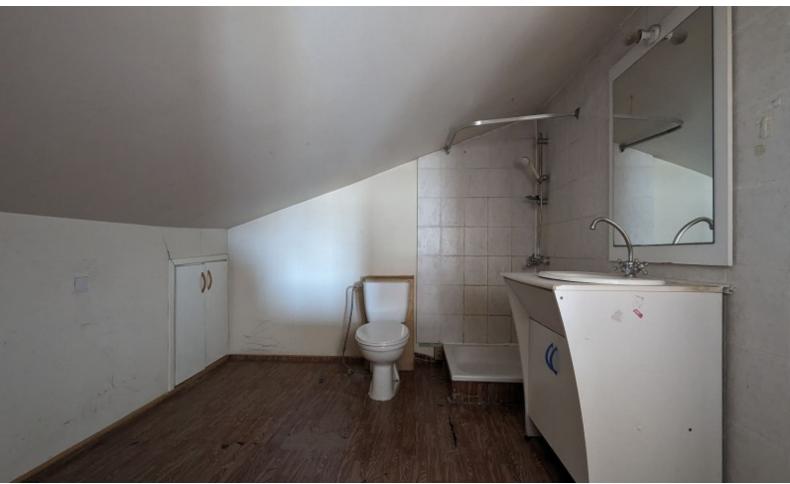

Kitchenette

W/C

Yard

Year of Build: 1979

Year of Refurbish: 2002

1st and 2nd Floor Apartment with Attic

5 Bedrooms

4 Bathrooms

2 En-suites + 2 Bathrooms

220m2 of Net Indoor area

45m2 of Ancillary area/attic

Laundry Room

Office

Storeroom

Walk-in wardrobes

Laminated parquet floors

Provisions for A/C

**Electric Heating** 

**Shutters** 

Fitted Kitchen

Fitted Wardrobes

**BBQ** Area

Year of Build: 2002

In need of renovation works