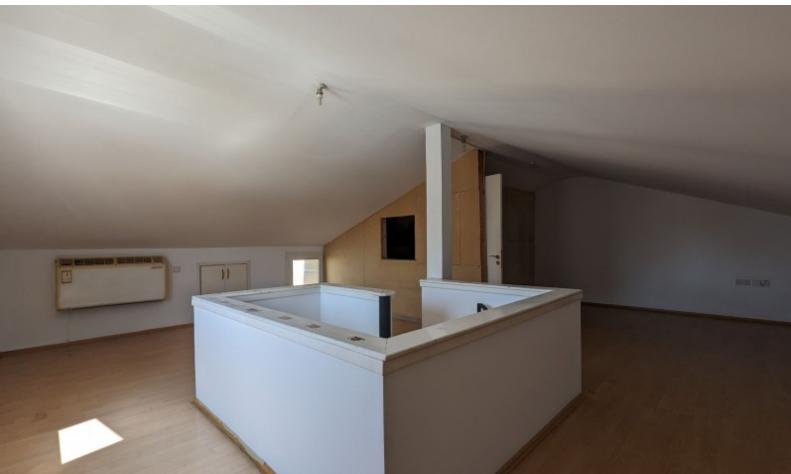

2 En-suites + 2 Bathrooms

220m2 of Net Indoor area

45m2 of Ancillary area/attic

Laundry Room

Office

Storeroom

Walk-in wardrobes

Laminated parquet floors

Provisions for A/C

**Electric Heating** 

**Shutters** 

Fitted Kitchen

Fitted Wardrobes

**BBQ** Area

Year of Build: 2002

In need of renovation works