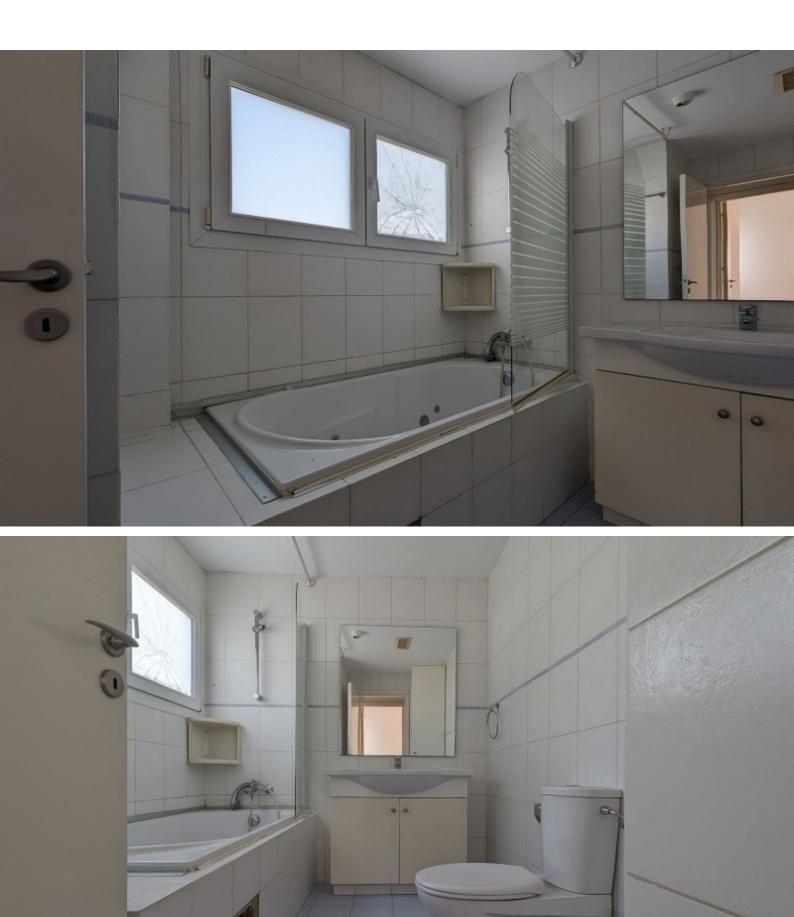

Kitchenette

W/C

Yard

Year of Build: 1979

Year of Refurbish: 2002

1st and 2nd Floor Apartment with Attic

5 Bedrooms

4 Bathrooms

2 En-suites + 2 Bathrooms

220m2 of Net Indoor area

45m2 of Ancillary area/attic

Laundry Room

Office

Storeroom

Walk-in wardrobes

Laminated parquet floors

Provisions for A/C

**Electric Heating** 

**Shutters** 

Fitted Kitchen

Fitted Wardrobes

**BBQ** Area

Year of Build: 2002

In need of renovation works