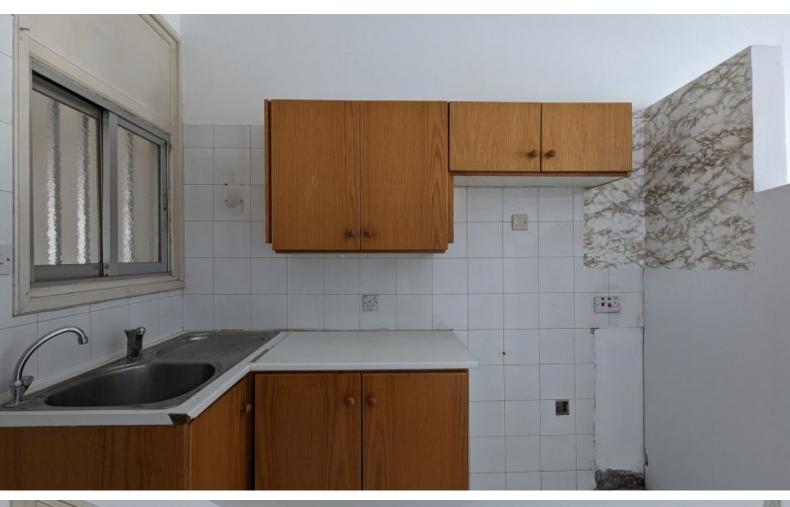

#### **Indoor Features**

- Fitted Kitchen
- Guest Toilet
- Master Bed
- Open-plan
- Playroom
- Provision for Air Conditioning
- Utility Room
- Water Heater
- EPC Energy Class: Pending

Provisions for A/C

**Electric Heating** 

**Shutters** 

Fitted Kitchen

Fitted Wardrobes

**BBQ** Area

Year of Build: 2002

In need of renovation works