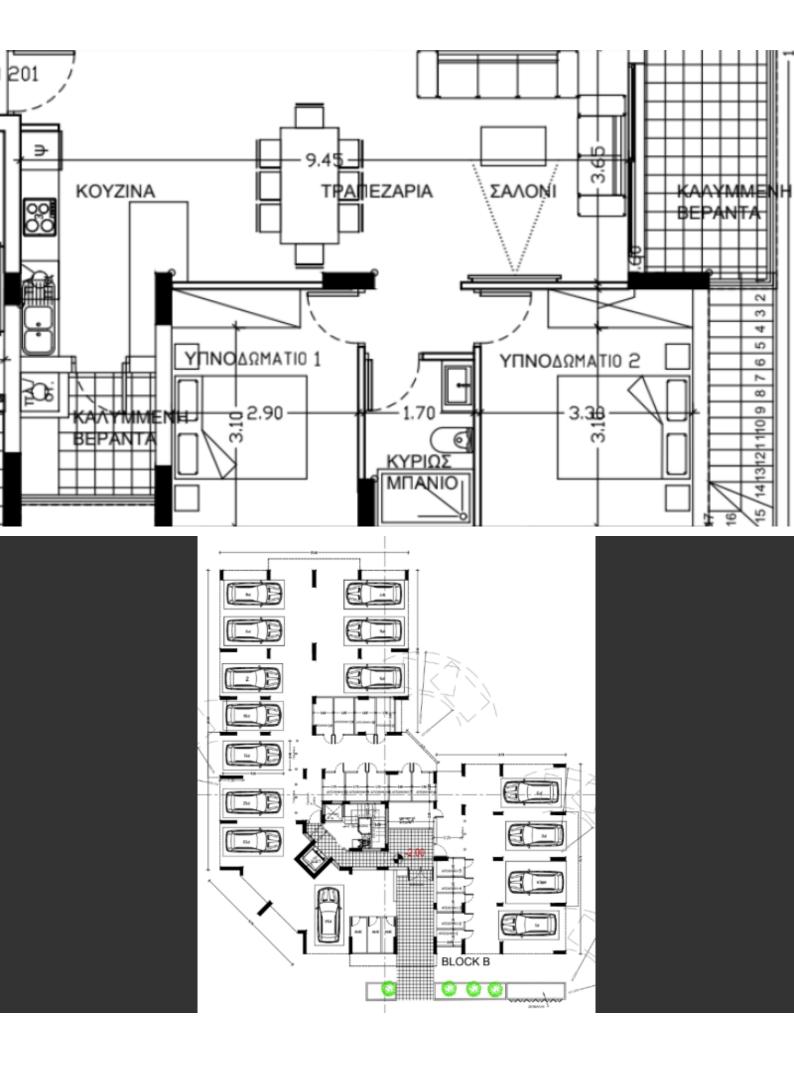

## **Key Facts**

- 2 Beds
- 1 Bath
- 76 m<sup>2</sup> Covered Area
- 11 m<sup>2</sup> Covered Verandas
- New Build
- Title Deed: Available

ID: 35541

2 Bedrooms

1 Bathroom + 1 Guest W/C

76m2 of Net Indoor area

11m2 of Covered Veranda

Covered Parking

Storeroom

Provisions for A/C

Fitted Kitchen

Fitted Wardrobes

Open Plan

**BBQ** Area

Elevator

Delivery Time: March 2025

This apartment is suitable for investment or private purposes!

It is excellent for permanent living for a couple

Contact us for full information and a private viewing