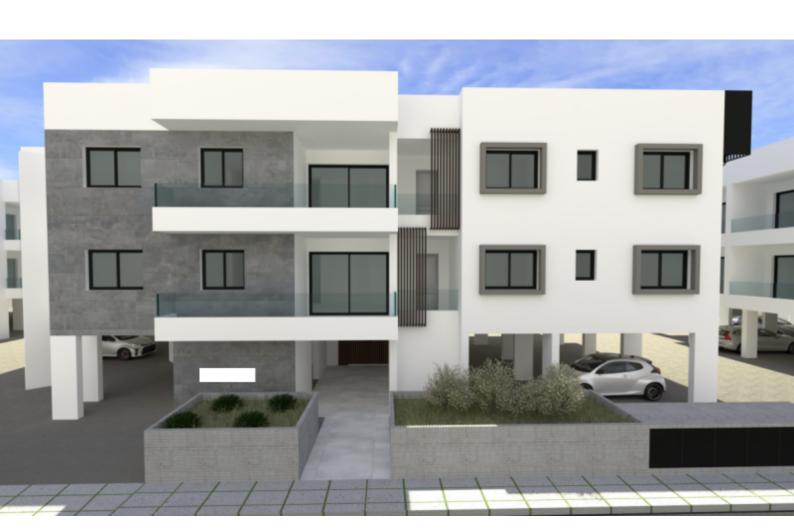

### **Description**

Brand New Spacious 2 Bedroom Penthouse For Sale in Kolossi, Limassol Located in a demanding and attractive area

It boasts quick and easy access to many amenities and the highway! 2nd Floor

2 Bedrooms

1 Bathroom + 1 Guest W/C

76m2 of Net Indoor area

11m2 of Covered Veranda

Covered Parking

Storeroom

Provisions for A/C

Fitted Kitchen

Fitted Wardrobes

Open Plan

**BBQ** Area

Elevator

Delivery Time: March 2025

This apartment is suitable for investment or private purposes!

It is excellent for permanent living for a couple

Contact us for full information and a private viewing