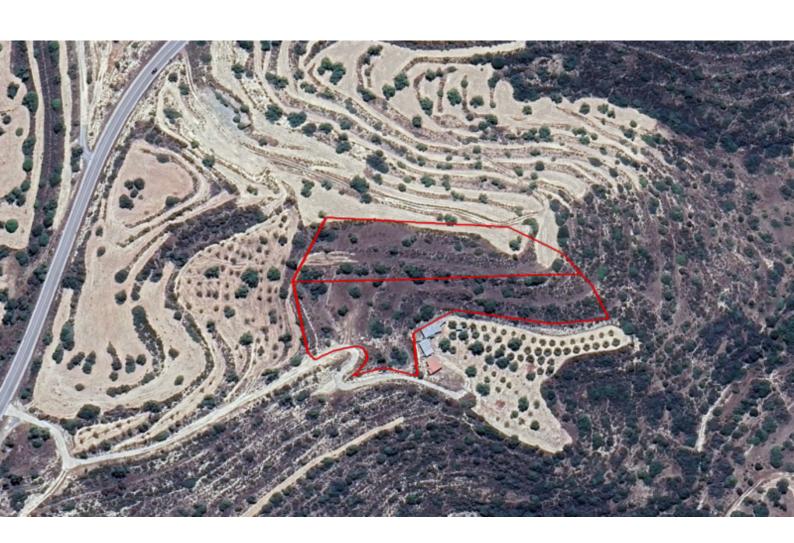

### **Key Facts**

• Agricultural Land

• 9,696 m<sup>2</sup> Land Size

• 10% Building Density

• Site Coverage: 10%

Floors: 2Height: 8m

• Title Deed: Available

ID: 35585

## **Description**

2 Adjacent Agricultural Land Parcels For Sale in Apesia, Limassol
Located in the mountains in a peaceful and attractive environment
It boasts easy access to the Apesia-Polemidia connecting road and amenities!
9,696m2 of Land area
Moderately inclined surface
Around 75m of Road Frontage
10% of Building Density
10% of Site Coverage
Up to 2 floors and a height of 8.3m
Access to a registered road
Some development infrastructures are in place
These land parcels are suitable for agricultural purposes!