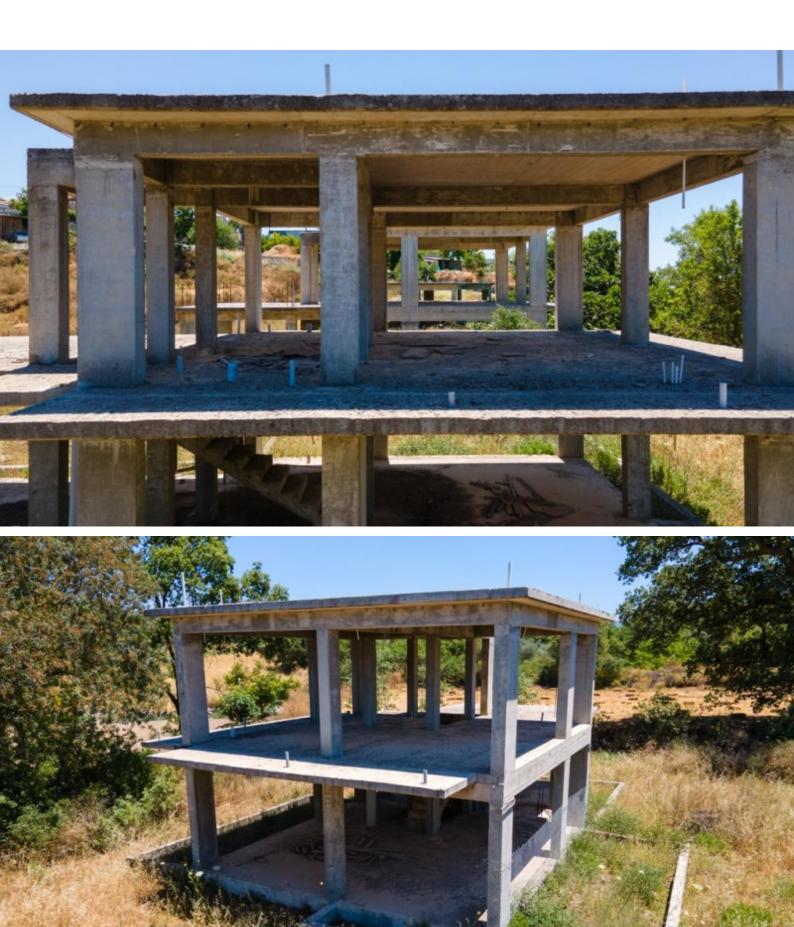

Contains a permit for the development of 5 houses

Currently contains 3 incomplete detached houses + 1 bungalow

705m2 of Covered area

3,178m2 of Land area

Skeleton Phase

These incomplete houses are an appealing investment opportunity

They have a lot of potential to be completed with the buyer's choice of finishes!

Contact us for full information and a private viewing