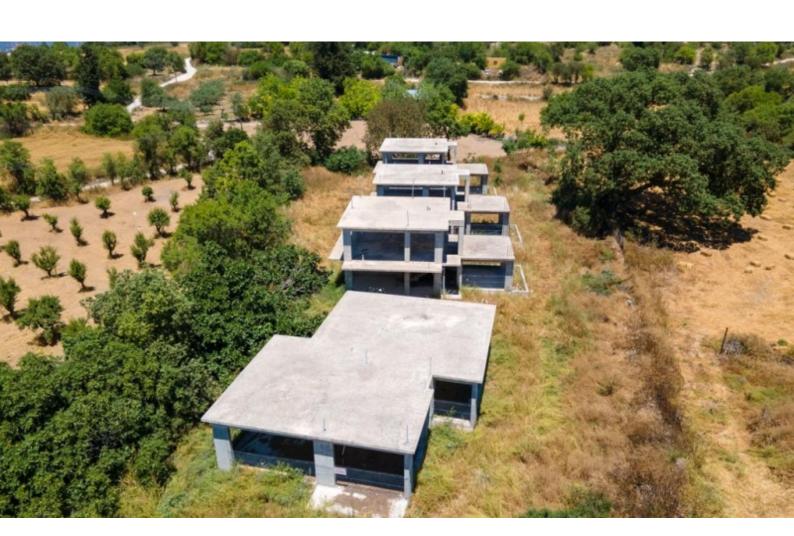

### **Description**

Incomplete Residential Development of 4 Houses For Sale in Fiti, Paphos with Permits Located in a peaceful and attractive village

It is only a short distance from the village center and amenities

Contains a permit for the development of 5 houses

Currently contains 3 incomplete detached houses + 1 bungalow

705m2 of Covered area

3,178m2 of Land area

Skeleton Phase

These incomplete houses are an appealing investment opportunity

They have a lot of potential to be completed with the buyer's choice of finishes!

Contact us for full information and a private viewing