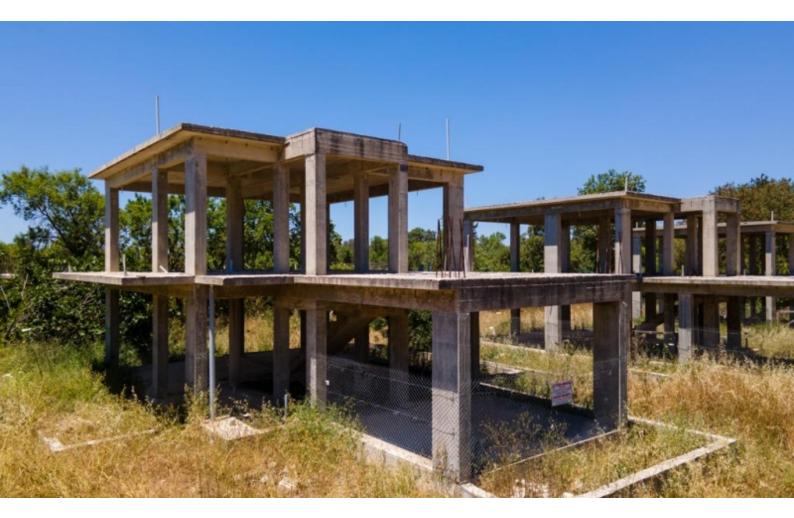

Contains a permit for the development of 5 houses

Currently contains 3 incomplete detached houses + 1 bungalow

705m2 of Covered area

3,178m2 of Land area

Skeleton Phase

These incomplete houses are an appealing investment opportunity

They have a lot of potential to be completed with the buyer's choice of finishes!

Contact us for full information and a private viewing