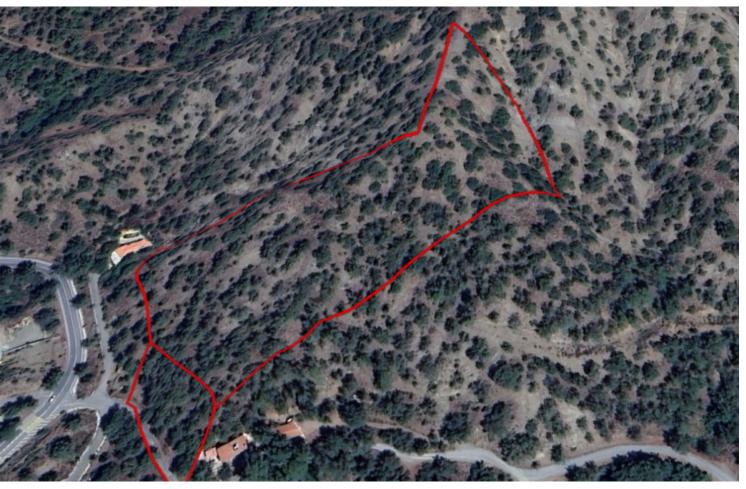

Next to a large governmental forest!

Surrounded by views of the forest

21,690m2 of Land Area

Around 78m of Road Frontage

Highly inclined surface

Falls within 2 Residential Zones and a part falls within the Protection Zone (Can be used as a green area)

Residential Zone 1
1,957m2 of Land area
35% of Building Density
20% of Site Coverage
Up to 2 floors and a height of 8.3m
Access to a registered road

81% of Residential Zone 2 + 19% Protection Zone 15% of Building Density 10% of Site Coverage Up to 2 floors and a height of 8.3m