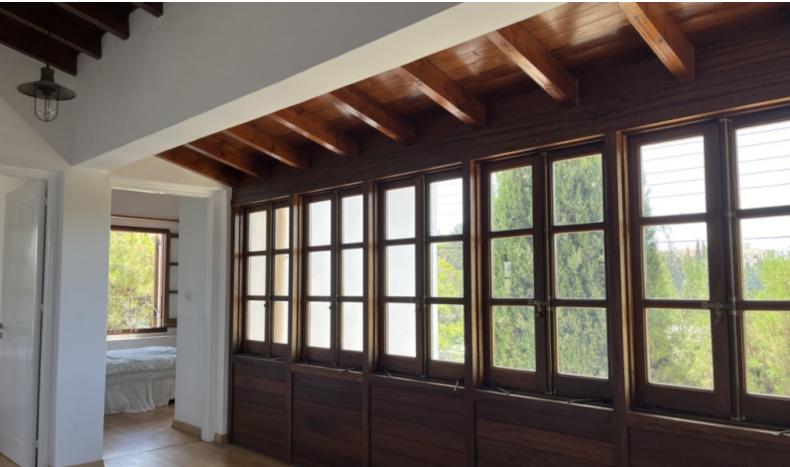

Triple-covered parking, one beside the other

Storeroom

Office

Photovoltaic System

A/C

Central Heating

Wooden Shutters

Swedish Iroko Wood

**Wood Ceilings** 

Separate Kitchen

**Outdoor Fireplace** 

**BBQ** Area

**Mature Trees** 

Gated and fully enclosed property

Original Building Built: 1897

Year of Extended Building: 1990