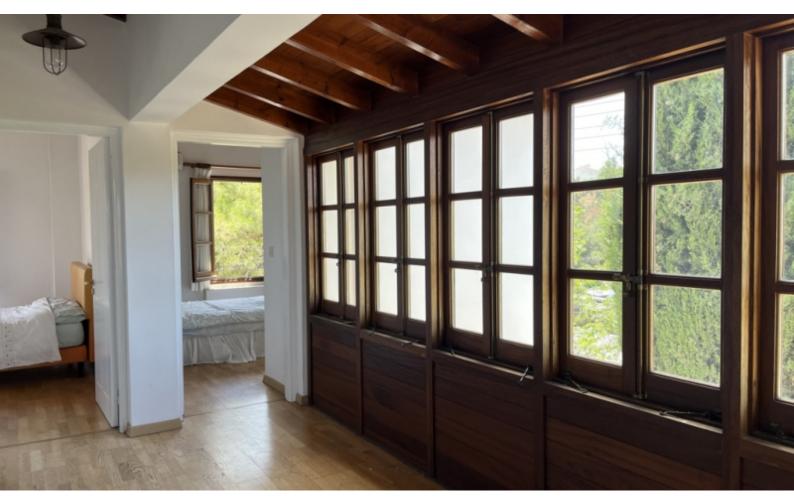

Triple-covered parking, one beside the other

Storeroom

Office

Photovoltaic System

A/C

Central Heating

Wooden Shutters

Swedish Iroko Wood

**Wood Ceilings** 

Separate Kitchen

**Outdoor Fireplace** 

**BBQ** Area

**Mature Trees** 

Gated and fully enclosed property

Original Building Built: 1897

Year of Extended Building: 1990