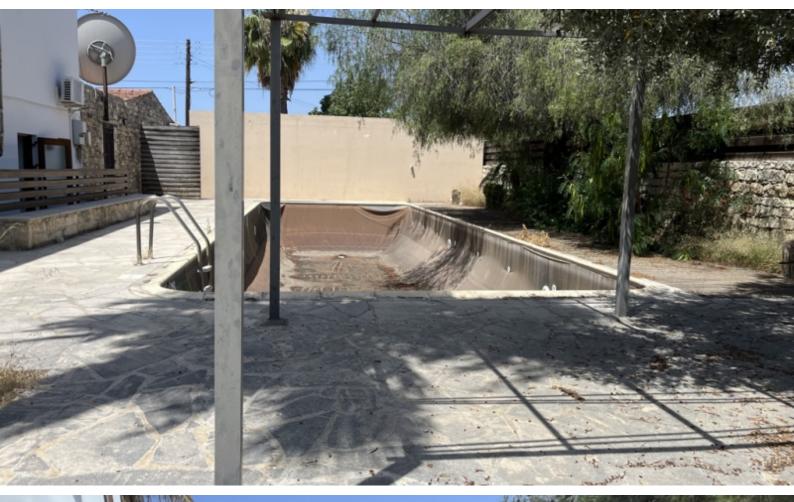

#### **Outdoor Features**

- Barbecue area
- Photovoltaic System
- Private pool
- Rear Garden
- Solar System
- Standard Garden
- Uncovered Parking

It is a 19th-century home with a large new extension!

Swimming Pool (In need of new lining)

- 3 Bedrooms + 1 Office
- 2 Bathrooms
- 1 En-suite + 1 Family Bathroom + 1 Guest W/C
- 370m2 of Covered area
- 1,006m2 of Plot area