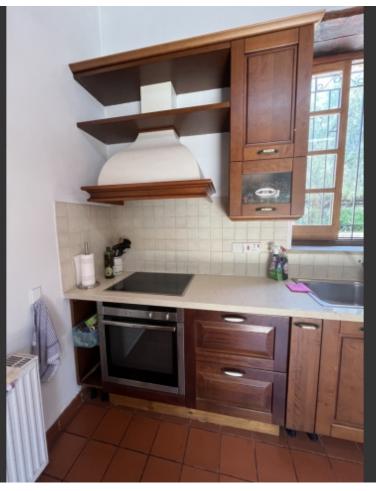

**Wood Ceilings** 

Separate Kitchen

**Outdoor Fireplace** 

**BBQ** Area

**Mature Trees** 

Gated and fully enclosed property

Original Building Built: 1897

Year of Extended Building: 1990