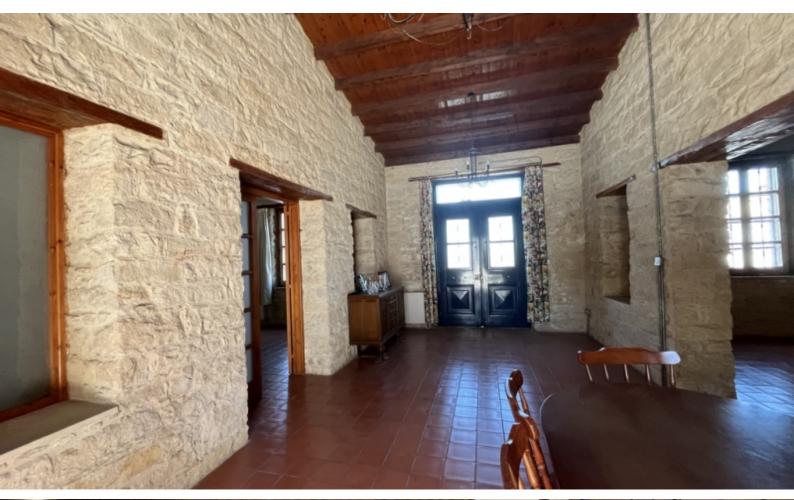

It is a 19th-century home with a large new extension!

Swimming Pool (In need of new lining)

- 3 Bedrooms + 1 Office
- 2 Bathrooms
- 1 En-suite + 1 Family Bathroom + 1 Guest W/C
- 370m2 of Covered area
- 1,006m2 of Plot area

Triple-covered parking, one beside the other

Storeroom

Office

Photovoltaic System

A/C

Central Heating

Wooden Shutters

Swedish Iroko Wood

**Wood Ceilings** 

Separate Kitchen

**Outdoor Fireplace** 

**BBQ** Area

**Mature Trees** 

Gated and fully enclosed property

Original Building Built: 1897

Year of Extended Building: 1990