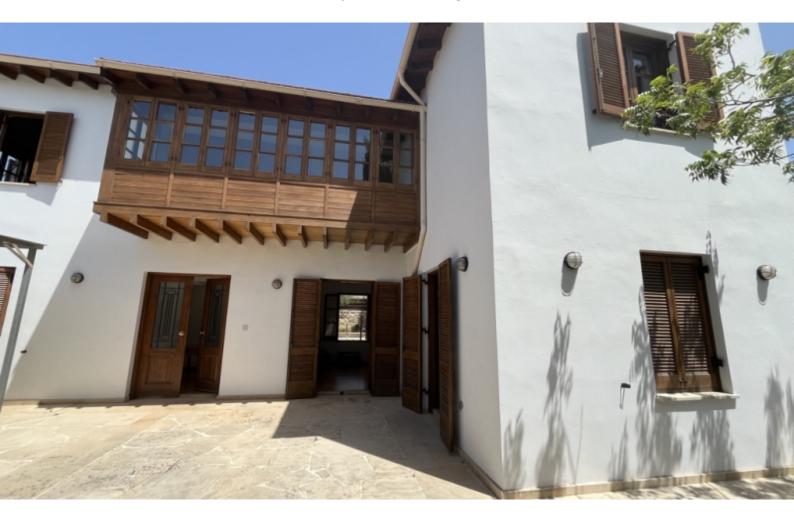

It is a 19th-century home with a large new extension!

Swimming Pool (In need of new lining)

- 3 Bedrooms + 1 Office
- 2 Bathrooms
- 1 En-suite + 1 Family Bathroom + 1 Guest W/C
- 370m2 of Covered area
- 1,006m2 of Plot area

Triple-covered parking, one beside the other

Storeroom

Office

Photovoltaic System

A/C

Central Heating

Wooden Shutters

Swedish Iroko Wood

**Wood Ceilings** 

Separate Kitchen

**Outdoor Fireplace** 

**BBQ** Area

**Mature Trees** 

Gated and fully enclosed property

Original Building Built: 1897

Year of Extended Building: 1990