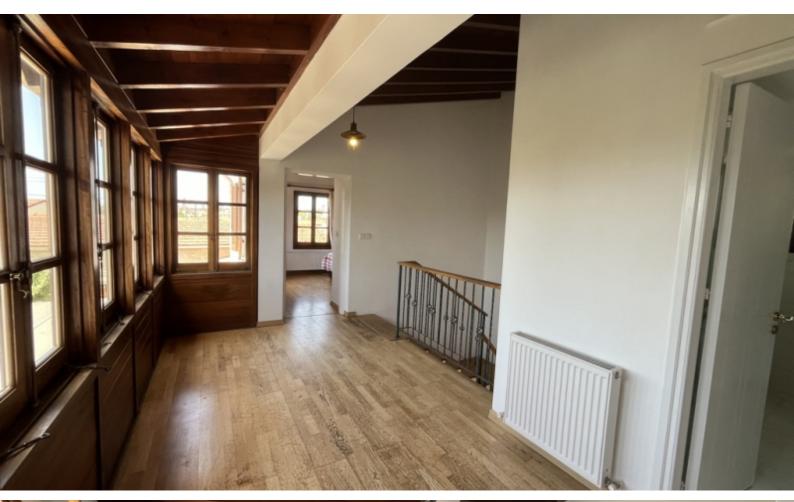

### **Description**

Unique 3 + 1 Bedroom Detached House For Sale in Agia Fyla, Limassol with Title Deeds Located in a peaceful and attractive family-friendly environment

It has excellent access to amenities and the highway

It is a 19th-century home with a large new extension!

Swimming Pool (In need of new lining)

- 3 Bedrooms + 1 Office
- 2 Bathrooms
- 1 En-suite + 1 Family Bathroom + 1 Guest W/C
- 370m2 of Covered area
- 1,006m2 of Plot area

Triple-covered parking, one beside the other

Storeroom

Office

Photovoltaic System

A/C

Central Heating

Wooden Shutters

Swedish Iroko Wood

**Wood Ceilings** 

Separate Kitchen

**Outdoor Fireplace** 

**BBQ** Area

**Mature Trees** 

Gated and fully enclosed property

Original Building Built: 1897

Year of Extended Building: 1990