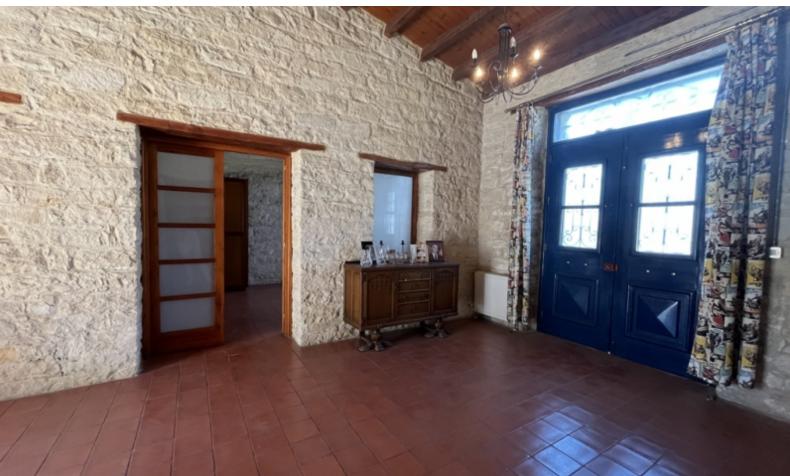

### **Description**

Unique 3 + 1 Bedroom Detached House For Sale in Agia Fyla, Limassol with Title Deeds Located in a peaceful and attractive family-friendly environment

It has excellent access to amenities and the highway

It is a 19th-century home with a large new extension!

Swimming Pool (In need of new lining)

- 3 Bedrooms + 1 Office
- 2 Bathrooms
- 1 En-suite + 1 Family Bathroom + 1 Guest W/C
- 370m2 of Covered area
- 1,006m2 of Plot area

**Wood Ceilings** 

Separate Kitchen

**Outdoor Fireplace** 

**BBQ** Area

**Mature Trees** 

Gated and fully enclosed property

Original Building Built: 1897

Year of Extended Building: 1990