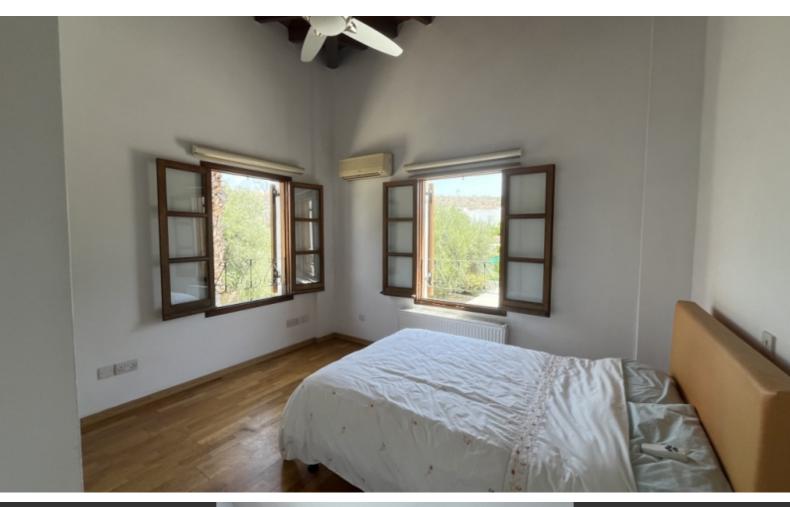

It is a 19th-century home with a large new extension!

Swimming Pool (In need of new lining)

- 3 Bedrooms + 1 Office
- 2 Bathrooms
- 1 En-suite + 1 Family Bathroom + 1 Guest W/C
- 370m2 of Covered area
- 1,006m2 of Plot area

Triple-covered parking, one beside the other

Storeroom

Office

Photovoltaic System

A/C

Central Heating

Wooden Shutters

Swedish Iroko Wood