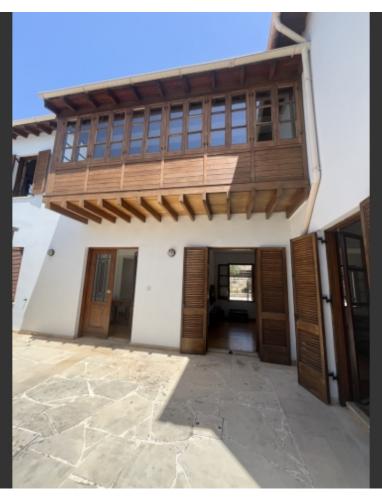

It is a 19th-century home with a large new extension!

Swimming Pool (In need of new lining)

- 3 Bedrooms + 1 Office
- 2 Bathrooms
- 1 En-suite + 1 Family Bathroom + 1 Guest W/C
- 370m2 of Covered area
- 1,006m2 of Plot area

Triple-covered parking, one beside the other

Storeroom

Office

Photovoltaic System

A/C

Central Heating

Wooden Shutters

Swedish Iroko Wood

**Wood Ceilings** 

Separate Kitchen

**Outdoor Fireplace** 

**BBQ** Area

**Mature Trees** 

Gated and fully enclosed property

Original Building Built: 1897

Year of Extended Building: 1990