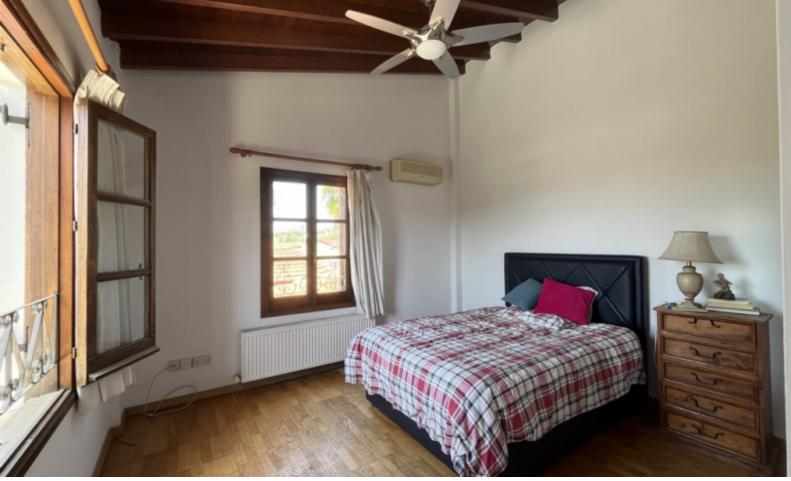

It is a 19th-century home with a large new extension!

Swimming Pool (In need of new lining)

- 3 Bedrooms + 1 Office
- 2 Bathrooms
- 1 En-suite + 1 Family Bathroom + 1 Guest W/C
- 370m2 of Covered area
- 1,006m2 of Plot area

Triple-covered parking, one beside the other

Storeroom

Office

Photovoltaic System

A/C

Central Heating

Wooden Shutters

Swedish Iroko Wood