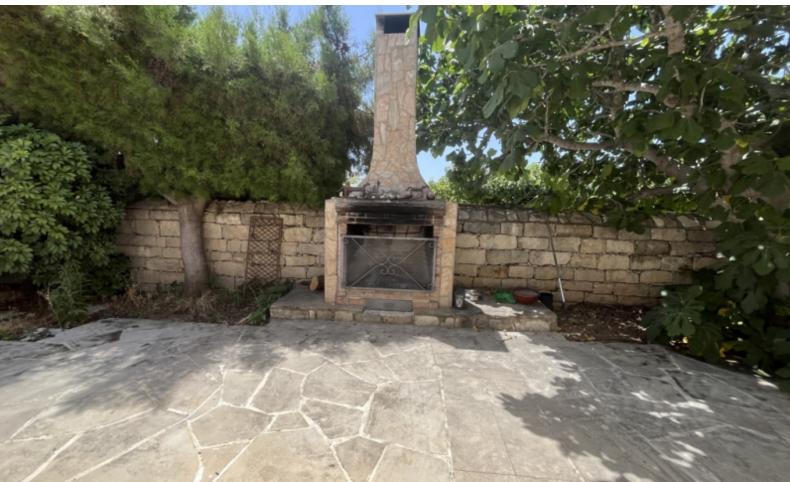

#### **Outdoor Features**

- Barbecue area
- Photovoltaic System
- Private pool
- Rear Garden
- Solar System
- Standard Garden
- Uncovered Parking

**Wood Ceilings** 

Separate Kitchen

**Outdoor Fireplace** 

**BBQ** Area

**Mature Trees** 

Gated and fully enclosed property

Original Building Built: 1897

Year of Extended Building: 1990