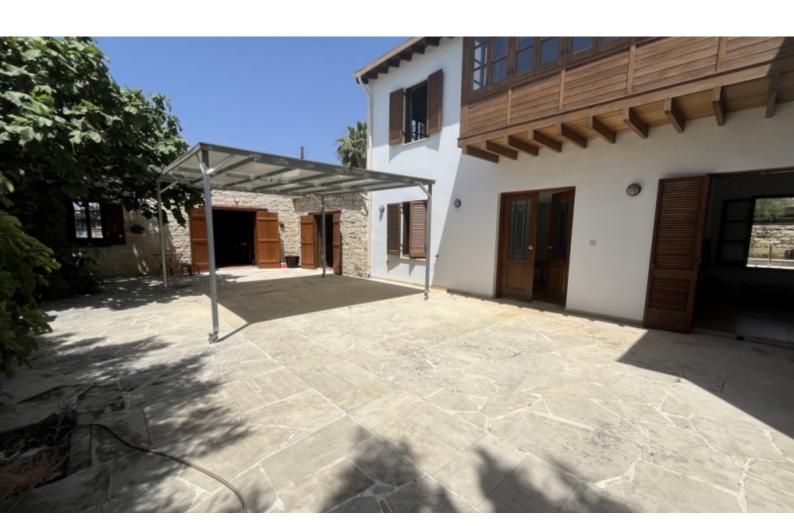

### **Description**

Unique 3 + 1 Bedroom Detached House For Sale in Agia Fyla, Limassol with Title Deeds Located in a peaceful and attractive family-friendly environment

It has excellent access to amenities and the highway

It is a 19th-century home with a large new extension!

Swimming Pool (In need of new lining)

- 3 Bedrooms + 1 Office
- 2 Bathrooms
- 1 En-suite + 1 Family Bathroom + 1 Guest W/C
- 370m2 of Covered area
- 1,006m2 of Plot area

Triple-covered parking, one beside the other

Storeroom

Office

Photovoltaic System

A/C

Central Heating

Wooden Shutters

Swedish Iroko Wood