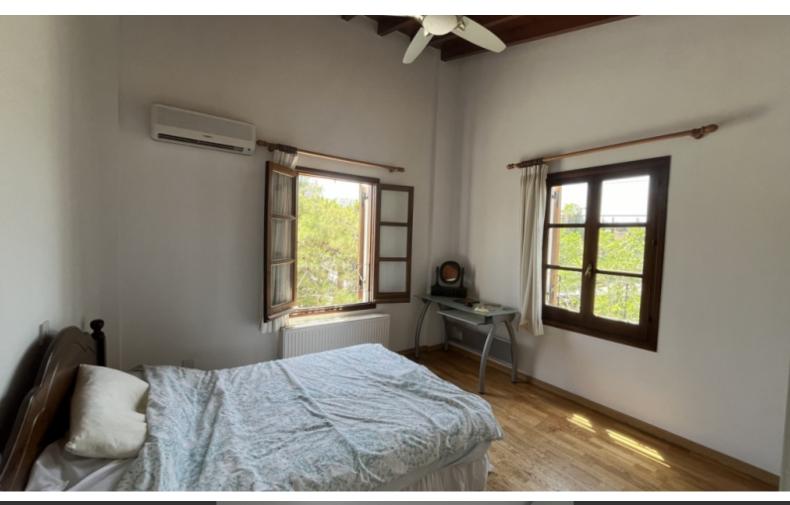

#### **Indoor Features**

- Air Conditioning
- Central Heating
- Covered Parking
- Fireplace
- Fitted Kitchen
- Guest Toilet
- Master Bed
- Open-plan
- Playroom
- Utility Room
- Water Heater
- EPC Energy Class: Pending

It is a 19th-century home with a large new extension!

Swimming Pool (In need of new lining)

- 3 Bedrooms + 1 Office
- 2 Bathrooms
- 1 En-suite + 1 Family Bathroom + 1 Guest W/C
- 370m2 of Covered area
- 1,006m2 of Plot area