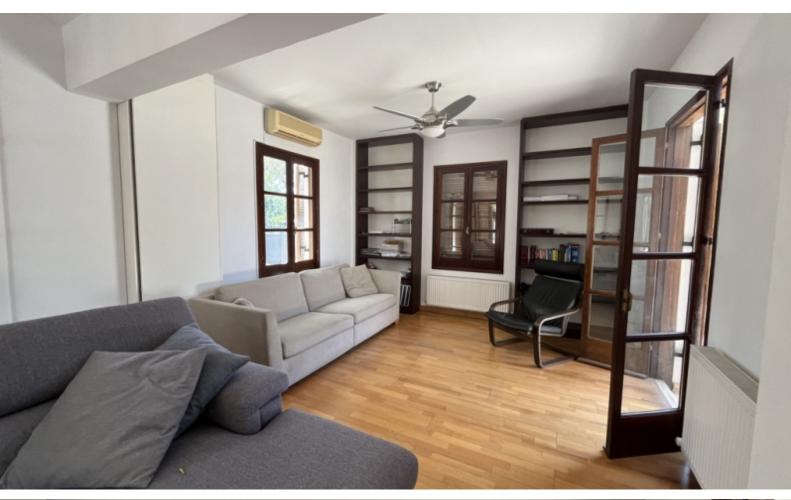

**Wood Ceilings** 

Separate Kitchen

**Outdoor Fireplace** 

**BBQ** Area

**Mature Trees** 

Gated and fully enclosed property

Original Building Built: 1897

Year of Extended Building: 1990