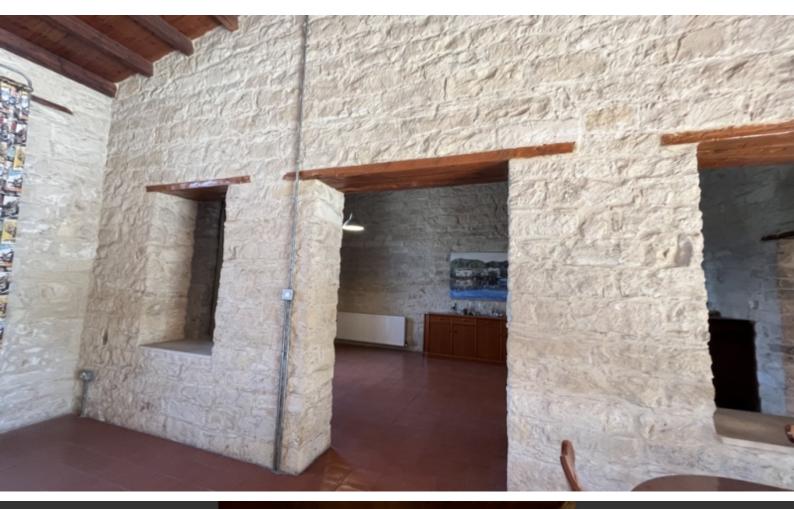

### **Description**

Unique 3 + 1 Bedroom Detached House For Sale in Agia Fyla, Limassol with Title Deeds Located in a peaceful and attractive family-friendly environment

It has excellent access to amenities and the highway

It is a 19th-century home with a large new extension!

Swimming Pool (In need of new lining)

- 3 Bedrooms + 1 Office
- 2 Bathrooms
- 1 En-suite + 1 Family Bathroom + 1 Guest W/C
- 370m2 of Covered area
- 1,006m2 of Plot area

**Wood Ceilings** 

Separate Kitchen

**Outdoor Fireplace** 

**BBQ** Area

**Mature Trees** 

Gated and fully enclosed property

Original Building Built: 1897

Year of Extended Building: 1990