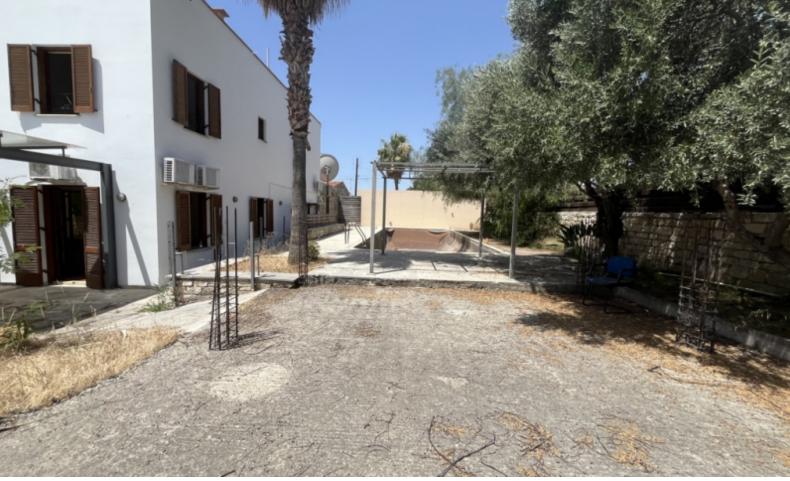

#### **Outdoor Features**

- Barbecue area
- Photovoltaic System
- Private pool
- Rear Garden
- Solar System
- Standard Garden
- Uncovered Parking

It is a 19th-century home with a large new extension!

Swimming Pool (In need of new lining)

- 3 Bedrooms + 1 Office
- 2 Bathrooms
- 1 En-suite + 1 Family Bathroom + 1 Guest W/C
- 370m2 of Covered area
- 1,006m2 of Plot area

Triple-covered parking, one beside the other

Storeroom

Office

Photovoltaic System

A/C

Central Heating

Wooden Shutters

Swedish Iroko Wood