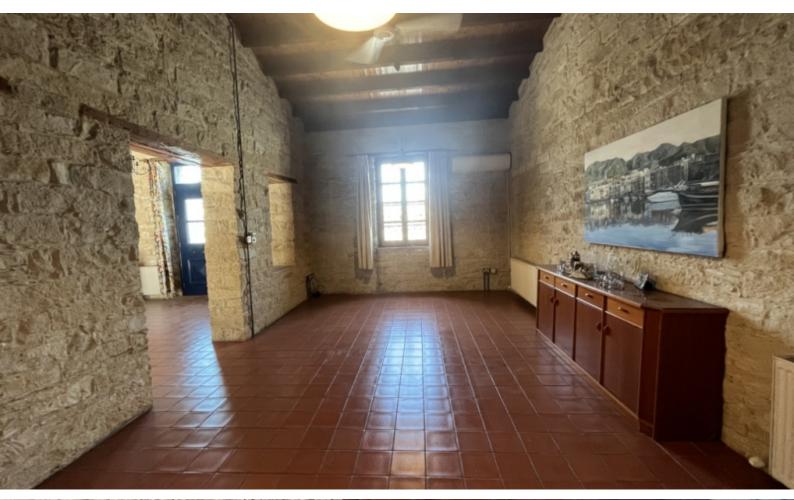

### **Description**

Unique 3 + 1 Bedroom Detached House For Sale in Agia Fyla, Limassol with Title Deeds Located in a peaceful and attractive family-friendly environment

It has excellent access to amenities and the highway

It is a 19th-century home with a large new extension!

Swimming Pool (In need of new lining)

- 3 Bedrooms + 1 Office
- 2 Bathrooms
- 1 En-suite + 1 Family Bathroom + 1 Guest W/C
- 370m2 of Covered area
- 1,006m2 of Plot area

**Wood Ceilings** 

Separate Kitchen

**Outdoor Fireplace** 

**BBQ** Area

**Mature Trees** 

Gated and fully enclosed property

Original Building Built: 1897

Year of Extended Building: 1990