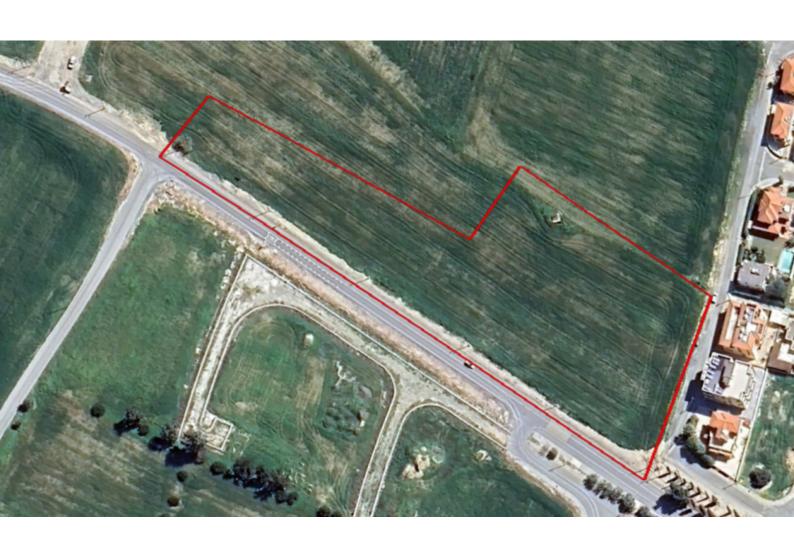

# Residential Land 12,487 SQM For Sale

### **Key Facts**

• Residential Land

• 12,487 m<sup>2</sup> Land Size

• 90% Building Density

• Site Coverage: 50%

Floors: 2Height: 8m

• Title Deed: Available

ID: 35613

### **Description**

Huge Corner Residental Land Parcel For Sale in Pyla, Larnaca
Located in a peaceful and attractive environment
It has excellent access to the seafront and the highway
In addition, some amenities are within walking distance!
Corner Position!
12,487m2 of Land area
Around 320m of Road Frontage
90% of Building Density
50% of Site Coverage
Up to 2 floors and a height of 8.3m
Access to a registered road
All development infrastructures are in place
This land is excellent for a large residential development or the division of plots!