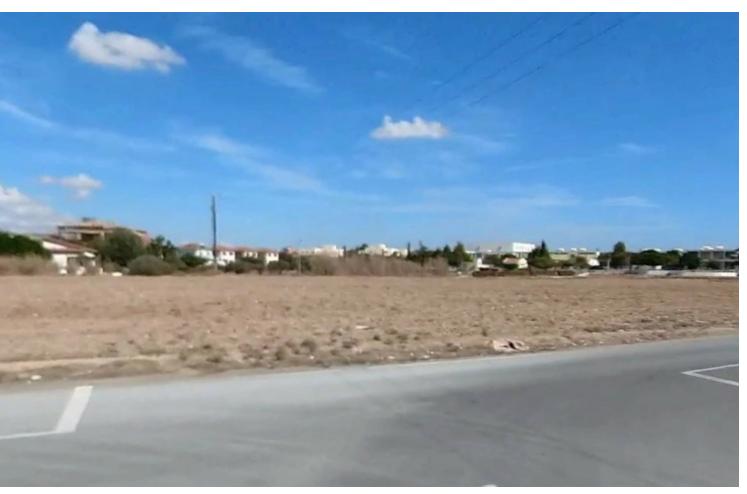

### **Description**

Large Corner Residental Land Parcel For Sale in Livadia, Larnaca
Located in a peaceful and attractive environment
It has excellent access to the seafront and the highway
In addition, many amenities are within walking distance!
Corner Position!
9,956m2 of Land area
Around 282m of Road Frontage
90% of Building Density
50% of Site Coverage
Up to 2 floors and a height of 8.3m
Access to a registered road from two sides
All development infrastructures are in place
This land is excellent for a large residential development or the division of plots!