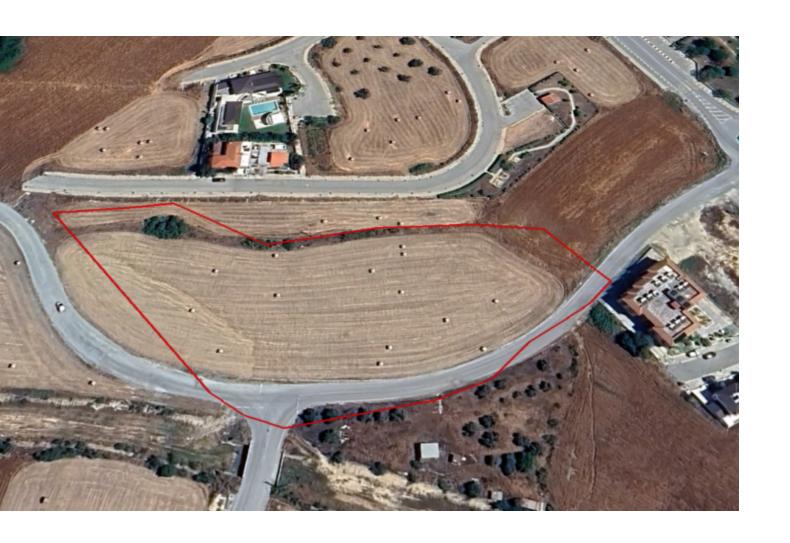

### **Key Facts**

• Residential Land

• 9,956 m<sup>2</sup> Land Size

• 90% Building Density

• Site Coverage: 50%

• Floors: 2

• Height: 10m

• Title Deed: Available

### **Description**

Large Corner Residental Land Parcel For Sale in Livadia, Larnaca
Located in a peaceful and attractive environment
It has excellent access to the seafront and the highway
In addition, many amenities are within walking distance!
Corner Position!
9,956m2 of Land area
Around 282m of Road Frontage
90% of Building Density
50% of Site Coverage
Up to 2 floors and a height of 8.3m
Access to a registered road from two sides
All development infrastructures are in place
This land is excellent for a large residential development or the division of plots!