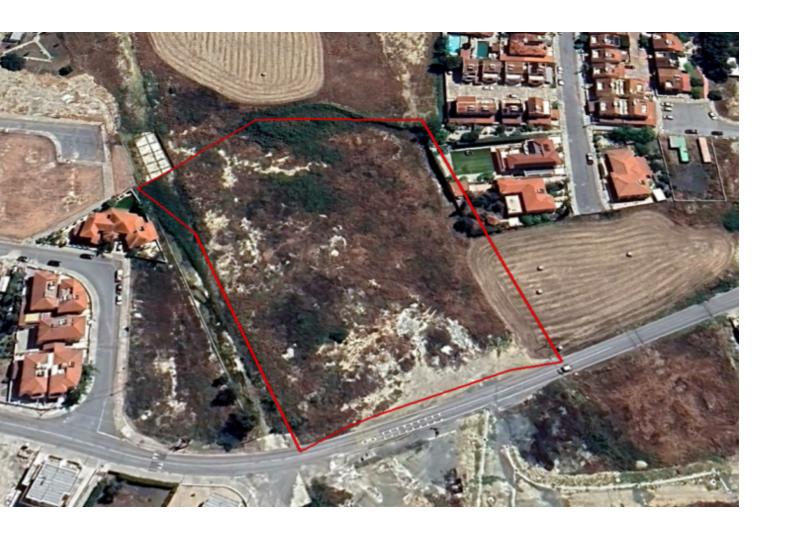

# Residential Land 11,279 SQM For Sale

### **Key Facts**

• Residential Land

• 11,279 m<sup>2</sup> Land Size

• 100% Building Density

• Site Coverage: 50%

• Floors: 3

• Height: 13m

• Title Deed: Available

### **Description**

Huge Residental Land Parcel For Sale in Pyla, Larnaca
Located in a peaceful and attractive environment
It has excellent access to the seafront and the highway
In addition, some amenities are within walking distance!
11,279m2 of Land area
Around 85m of Road Frontage
100% of Building Density
50% of Site Coverage
Up to 3 floors and a height of 10.5m
Access to a registered road
All development infrastructures are in place
This land is excellent for a large residential development or the division of plots!