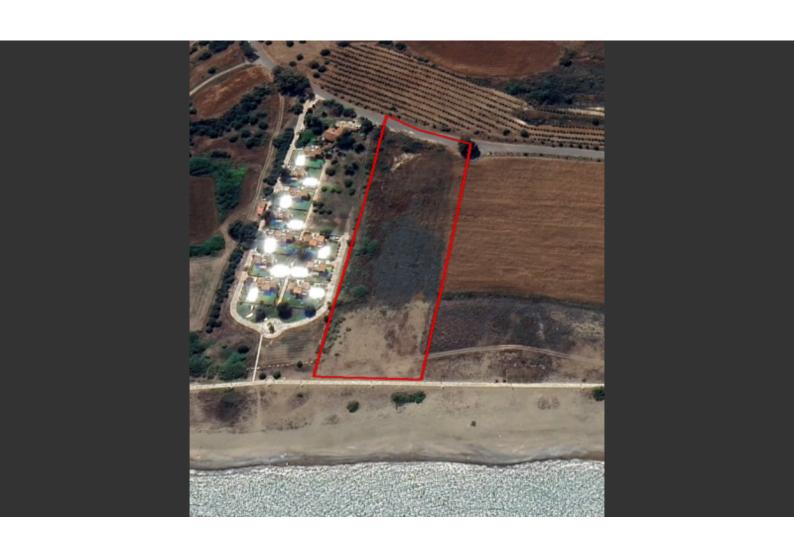

#### **Description**

Frontline!

Large Residential Land Parcel For Sale in Polis Chrysochous, Paphos with Sea Views Forever!

Located along the picturesque and peaceful coastal area of Polis It is only a short drive from the town center, Latsi Harbor, and all amenities In addition, it abuts onto the sandy beach!

Unobstructed sea views forever!

12,041m2 of Land area

Around 65m of Road Frontage

35% of Building Density

20% of Site Coverage

Up to 2 floors and a height of 10m

Access to a registered road

All development infrastructures are in place