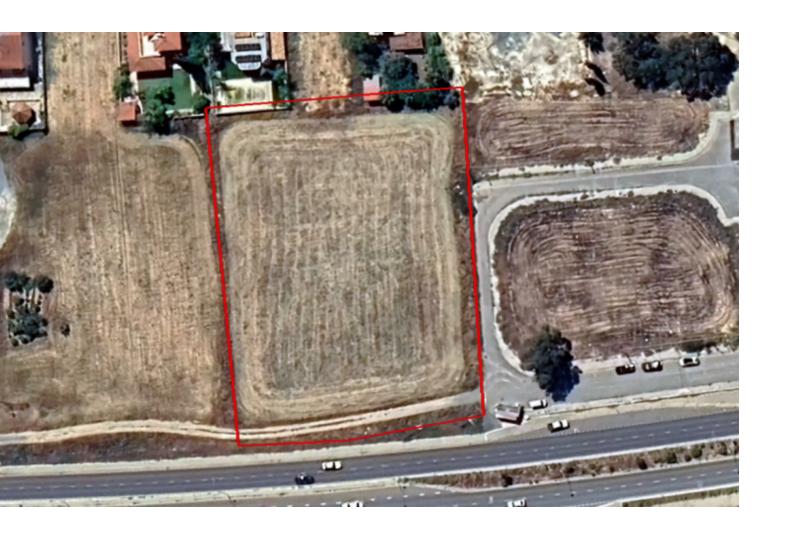

#### **Description**

Large Corner Residential Land Parcel For Sale in Krasa, Aradippou, Larnaca Located in an attractive and convenient environment It has excellent access to the city center and amenities! In the process of issuing the final approval for the division of 5 plots Corner Position!
4,994m2 of Land area
Around 115m of Road Frontage
100% of Building Density
50% of Site Coverage
Up to 3 floors and a height of 13.5m
Access to a registered road
All development infrastructures are in place
This land is excellent for the division of plots or a large residential development