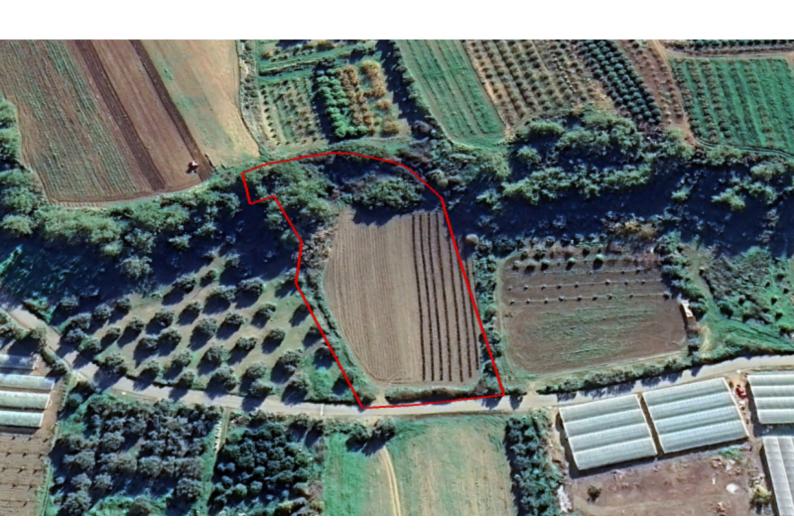

### **Description**

Large Residential Land Parcel For Sale in Gialia, Paphos
Located in a peaceful and natural environment around 3km from the beach
It boasts easy access to the Pomos -Polois connecting road
8,027m2 of Land area
Around 55m of Road Frontage
30% of Building Density
20% of Siet Coverage
Up to 3 floors and a height of 13.1m
Access to a registered road
All development infrastructures are in place
This land is suitable for residential development it the divisions of plots