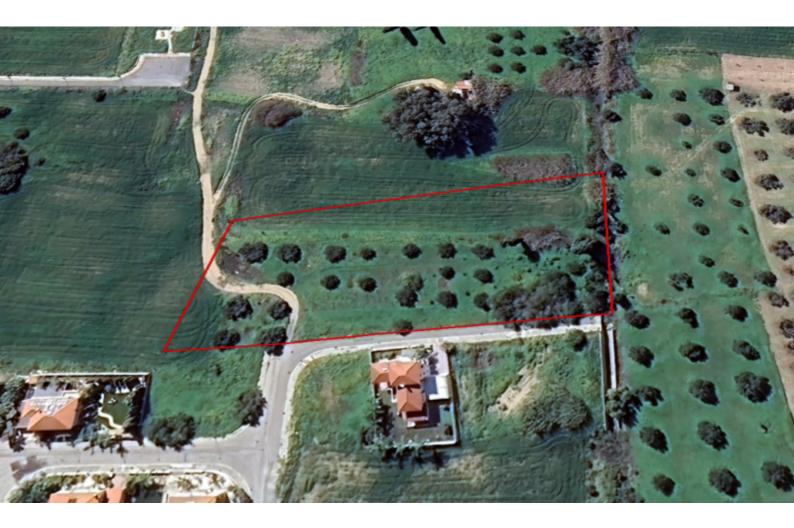

# **Residential Land 6,702 SQM For Sale**

# Key Facts

- Residential Land
- 6,702 m<sup>2</sup> Land Size
- 35% Building Density
- Site Coverage: 20%
- Floors: 2
- Height: 8m
- Title Deed: Available

## Description

Large Residential Land Parcel For Sale in Oroklini Seaside, Larnaca Located in a peaceful and attractive environment It has excellent access to the seafront and amenities In addition, the highway is close by allowing easy access to neighboring communities! Cul-de-sac! 6,702m2 of Land Area Around 105m of Road Frontage 35% of Building Density 20% of Site Coverage Up to 2 floors and a height of 8.3m Access to a registered road All development infrastructures are in place This land is excellent for residential development or the divisions of plots