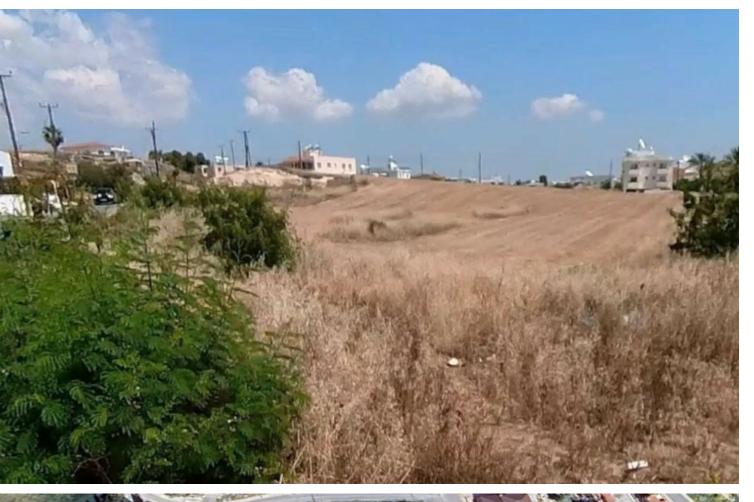

#### **Description**

Large Corner Residential Land Parcel For Sale in Oroklini, Larnaca Located in a beautiful and peaceful environment
It has excellent access to amenities and the highway!
In addition, it is only a short drive from the seafront
5,352m2 of Land Area
Around 230m of Road Frontage
90% of Building Density
50% of Site Coverage
Up to 2 floors and a height of 8.3m
Access to a registered road from 3 sides!
All development infrastructures are in place
This land is excellent for a large residential development
It is also suitable for the division of plots