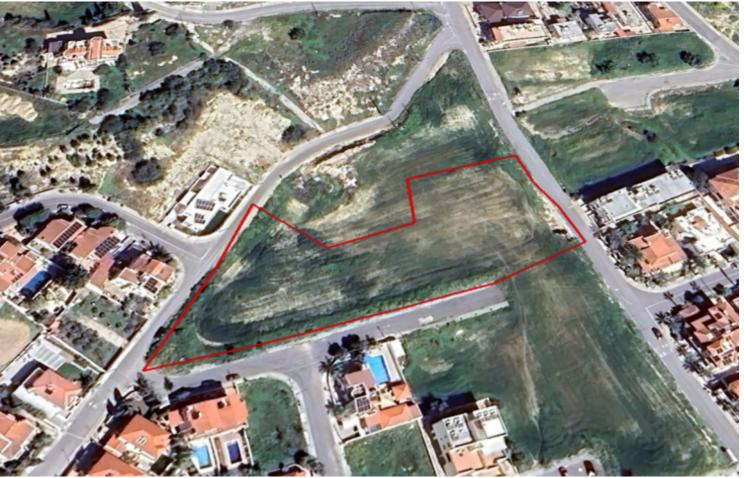

## **Key Facts**

• Residential Land

• 5,352 m<sup>2</sup> Land Size

• 90% Building Density

• Site Coverage: 50%

Floors: 2Height: 8m

• Title Deed: Available

ID: 35633

#### **Description**

Large Corner Residential Land Parcel For Sale in Oroklini, Larnaca Located in a beautiful and peaceful environment
It has excellent access to amenities and the highway!
In addition, it is only a short drive from the seafront
5,352m2 of Land Area
Around 230m of Road Frontage
90% of Building Density
50% of Site Coverage
Up to 2 floors and a height of 8.3m
Access to a registered road from 3 sides!
All development infrastructures are in place
This land is excellent for a large residential development
It is also suitable for the division of plots