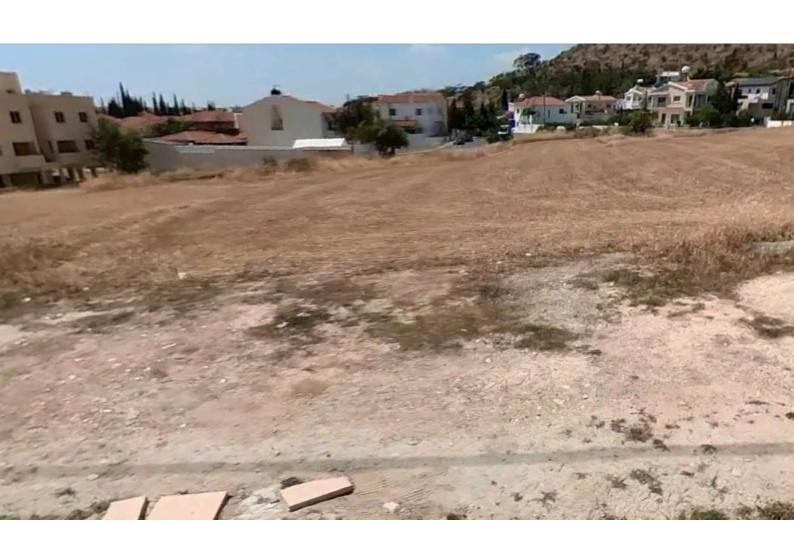

#### **Description**

Large Corner Residential Land Parcel For Sale in Oroklini, Larnaca Located in a beautiful and peaceful environment
It has excellent access to amenities and the highway!
In addition, it is only a short drive from the seafront
5,352m2 of Land Area
Around 230m of Road Frontage
90% of Building Density
50% of Site Coverage
Up to 2 floors and a height of 8.3m
Access to a registered road from 3 sides!
All development infrastructures are in place
This land is excellent for a large residential development
It is also suitable for the division of plots