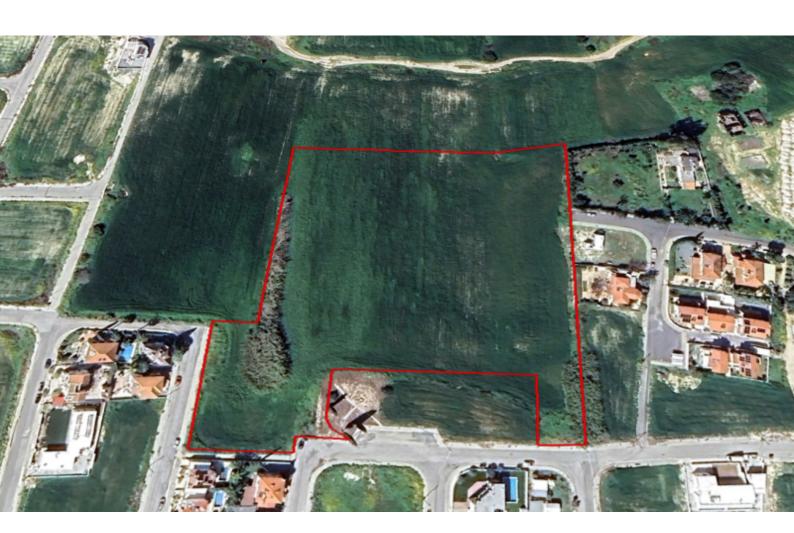

# Residential Land 21,014 SQM For Sale

### **Key Facts**

• Residential Land

• 21,014 m<sup>2</sup> Land Size

• 40% Building Density

• Site Coverage: 25%

Floors: 2Height: 8m

• Title Deed: Available

ID: 35634

#### **Description**

Huge Residential Land Parcel For Sale in Pyla, Larnaca Locate3d in a peaceful and attractive environment It has excellent access to amenities and the seafront! In addition, it is only a short distance from the highway Next to a public green area! 21,014m2 of Land area Around 115m of Road Frontage 40% of Building Density 25% of Site Coverage Up to 2 floors and a height of 8.3m Access to a registered road from 3 sides! All development infrastructures are in place This land is excellent for a large residential development It is also suitable for the division of plots