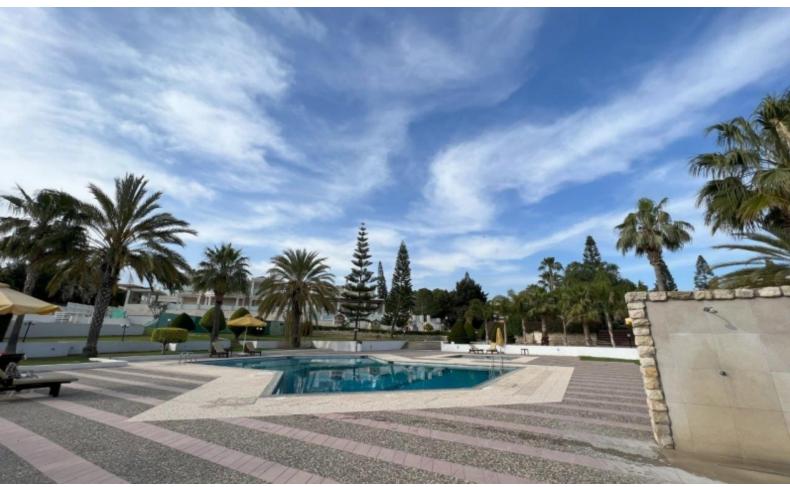

#### **Outdoor Features**

- Barbecue area
- Communal pool
- Solar System
- Uncovered Parking

Large communal pool and children's pool!

Sea View!

1st Floor

3 Bedrooms

2 Bathrooms + 1 Guest W/C

166m2 of Covered area

**Uncovered Parking** 

Separate Kitchen

Beautiful waterfall feature in the common gardens

Lush landscaped communal garden

Private gated access to the beach from the complex

Year of Build: 1987

**Immaculate Condition** 

Partly renovated

This outstanding apartment is a compelling investment opportunity! It is excellent for a family for permanent living or as a holiday home