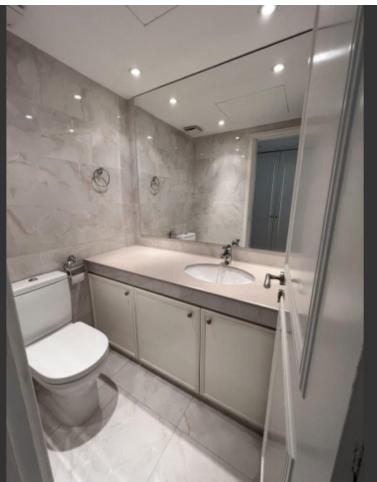

### **Key Facts**

• 3 Beds

• 2 Baths

• 166 m<sup>2</sup> Covered Area

• Year Built: 1987

• Title Deed: Available

ID: 35638

#### **Indoor Features**

- Air Conditioning
- CCTV system
- Covered Parking
- Fitted Kitchen
- Guest Toilet
- Master Bed
- Pressurised Water System
- Security System
- Under Floor Heating
- Utility Room
- Water Heater
- EPC Energy Class: Pending

Large communal pool and children's pool!

Sea View!

1st Floor

3 Bedrooms

2 Bathrooms + 1 Guest W/C

166m2 of Covered area

**Uncovered Parking** 

Separate Kitchen

Storeroom

VRV A/C

Underfloor heating in the kitchen and bathrooms

Pressurized water system

Shutters

Fitted Wardrobes

Quality carpeted floors

Secure complex with CCTV and security guards on site