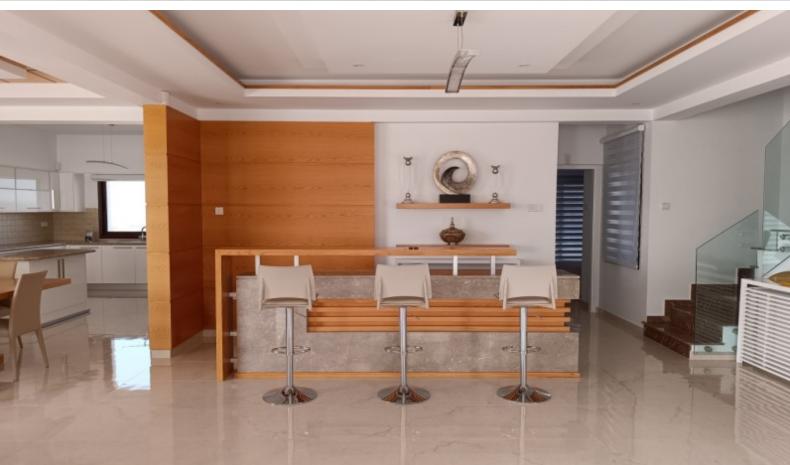

**Double Covered Parking** 

**Uncovered Parking** 

Storeroom

Office

Laundry Room

Kitchenette

Bar area

A/C

Central Heating

Fireplace

Security System

Fitted kitchen with island breakfast bar

Fitted Wardrobes

Modern Design

High-quality materials and finishes

Large windows to enjoy the view throughout the house