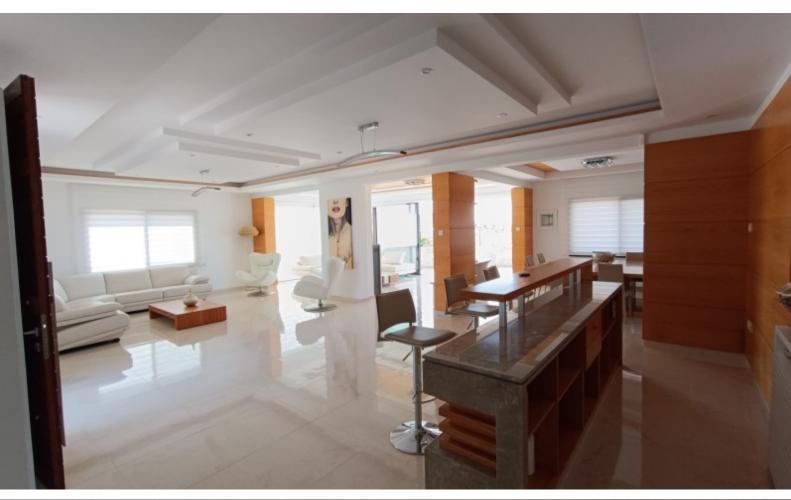

Recently renovated!

Sea Views!

**Swimming Pool** 

4 Bedrooms

2 Bathrooms

1 En-suite + 1 Family Bathroom + 1 Guest W/C

300m2 of Covered area (Approx)

2,472m2 of Plot area

Central Heating

Fireplace

Security System

Fitted kitchen with island breakfast bar

Fitted Wardrobes

Modern Design

High-quality materials and finishes

Large windows to enjoy the view throughout the house