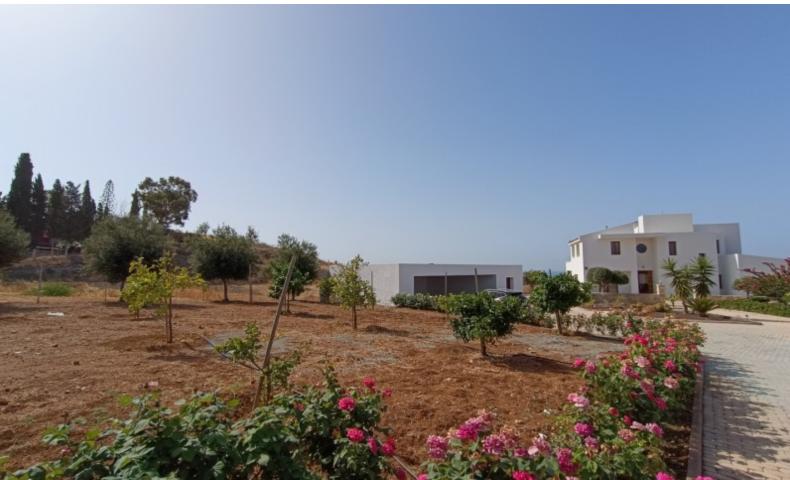

#### **Outdoor Features**

- Barbecue area
- Landscape Garden
- Private pool
- Solar System
- Uncovered Parking

Large landscaped garden

Huge artificial grass area

**BBQ** Area

Fully enclosed and gated property

Year of Build: 2004

**Fully Renovated** 

This immaculate home is a compelling investment opportunity!

It is excellent for permanent living or as a holiday home for a family