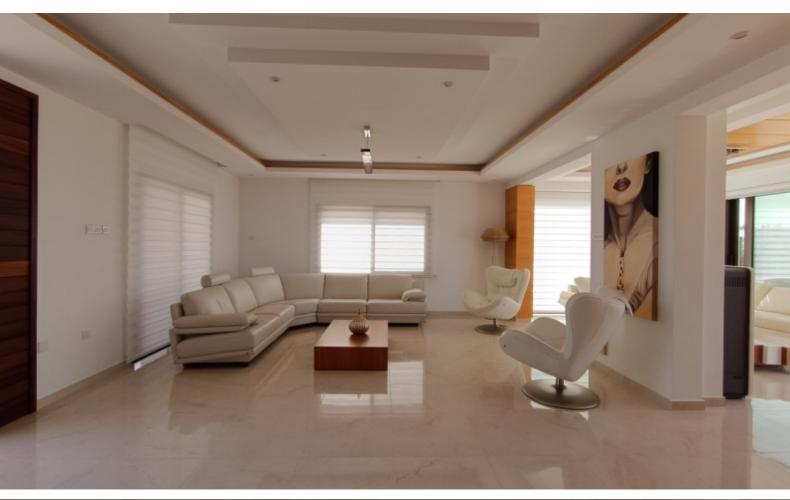

Central Heating

Fireplace

Security System

Fitted kitchen with island breakfast bar

Fitted Wardrobes

Modern Design

High-quality materials and finishes

Large windows to enjoy the view throughout the house