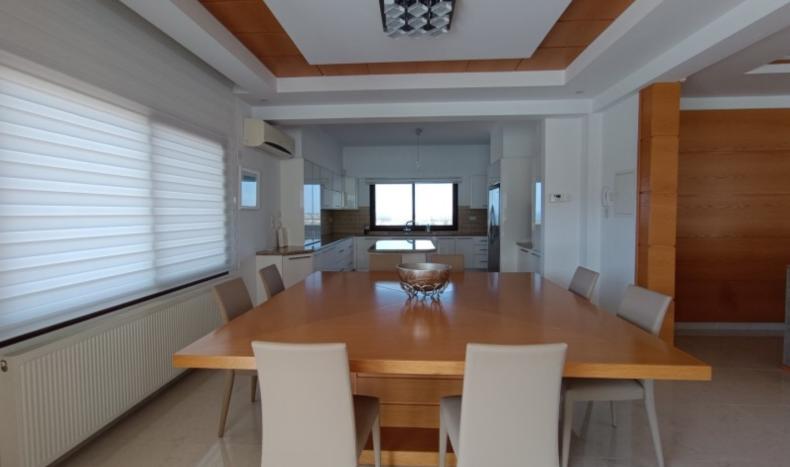

#### **Indoor Features**

- Air Conditioning
- Central Heating
- Fireplace
- Fitted Kitchen
- Guest Toilet
- Master Bed
- Open-plan
- Pet Friendly
- Playroom
- Pressurised Water System
- Security System
- Utility Room
- Water Heater
- EPC Energy Class: Pending

Central Heating

Fireplace

Security System

Fitted kitchen with island breakfast bar

Fitted Wardrobes

Modern Design

High-quality materials and finishes

Large windows to enjoy the view throughout the house