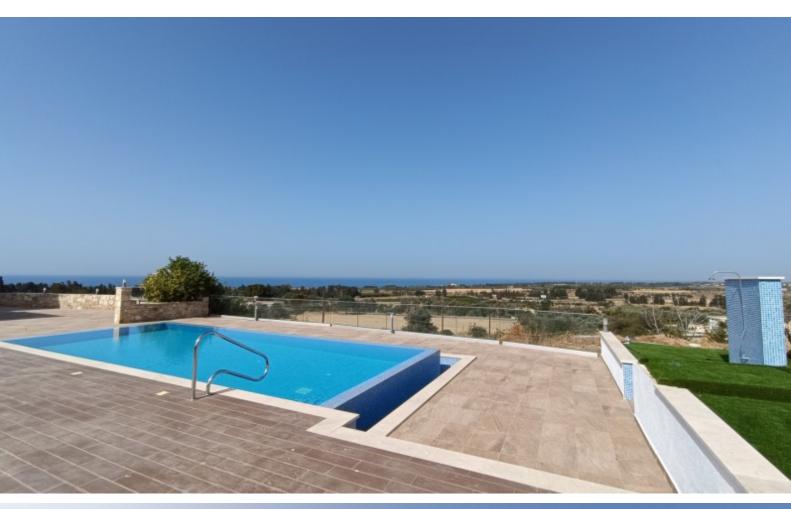

#### **Outdoor Features**

- Barbecue area
- Landscape Garden
- Private pool
- Solar System
- Uncovered Parking

Recently renovated!

Sea Views!

**Swimming Pool** 

4 Bedrooms

2 Bathrooms

1 En-suite + 1 Family Bathroom + 1 Guest W/C

300m2 of Covered area (Approx)

2,472m2 of Plot area

Large landscaped garden

Huge artificial grass area

**BBQ** Area

Fully enclosed and gated property

Year of Build: 2004

**Fully Renovated** 

This immaculate home is a compelling investment opportunity!

It is excellent for permanent living or as a holiday home for a family