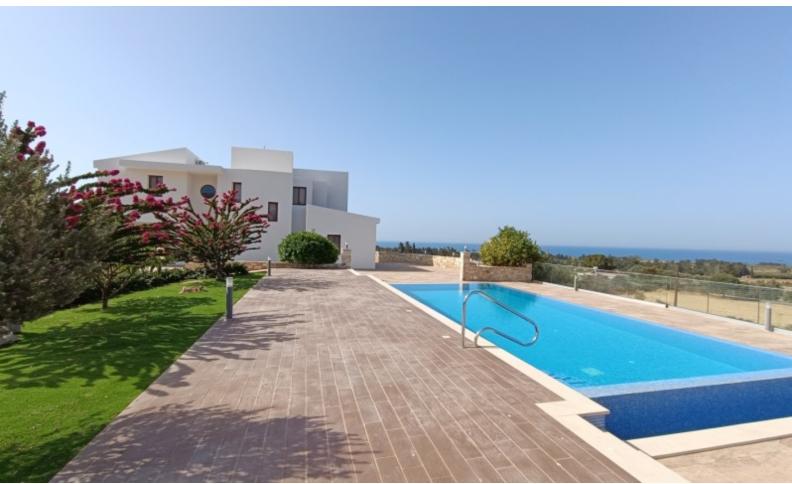

#### **Outdoor Features**

- Barbecue area
- Landscape Garden
- Private pool
- Solar System
- Uncovered Parking

Recently renovated!

Sea Views!

**Swimming Pool** 

4 Bedrooms

2 Bathrooms

1 En-suite + 1 Family Bathroom + 1 Guest W/C

300m2 of Covered area (Approx)

2,472m2 of Plot area

Large landscaped garden

Huge artificial grass area

**BBQ** Area

Fully enclosed and gated property

Year of Build: 2004

**Fully Renovated** 

This immaculate home is a compelling investment opportunity!

It is excellent for permanent living or as a holiday home for a family