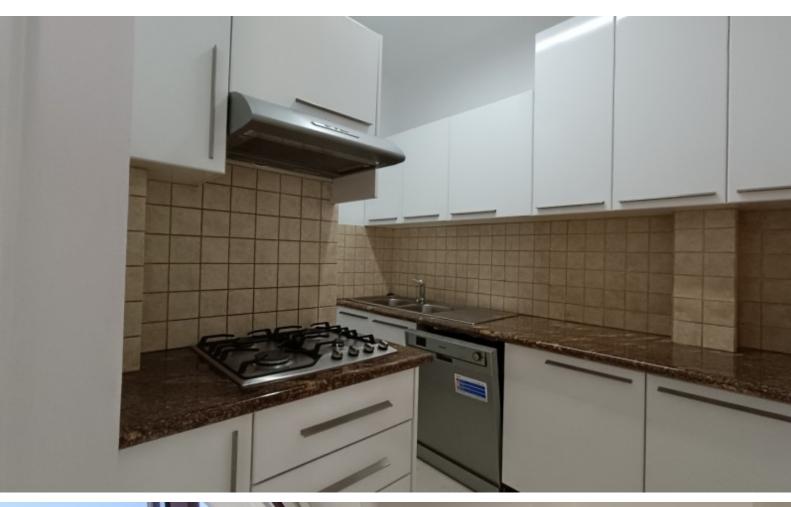

**Double Covered Parking** 

**Uncovered Parking** 

Storeroom

Office

Laundry Room

Kitchenette

Bar area

A/C

Central Heating

Fireplace

Security System

Fitted kitchen with island breakfast bar

Fitted Wardrobes

Modern Design

High-quality materials and finishes

Large windows to enjoy the view throughout the house