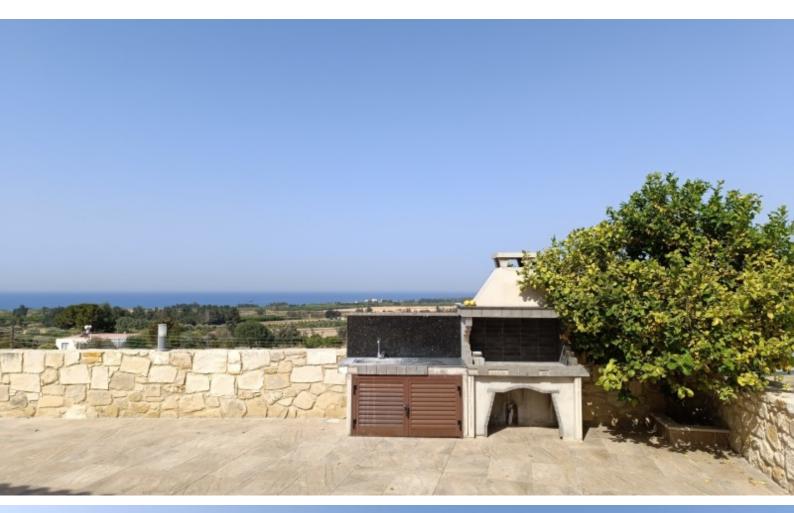

#### **Outdoor Features**

- Barbecue area
- Landscape Garden
- Private pool
- Solar System
- Uncovered Parking

Large landscaped garden

Huge artificial grass area

**BBQ** Area

Fully enclosed and gated property

Year of Build: 2004

**Fully Renovated** 

This immaculate home is a compelling investment opportunity!

It is excellent for permanent living or as a holiday home for a family