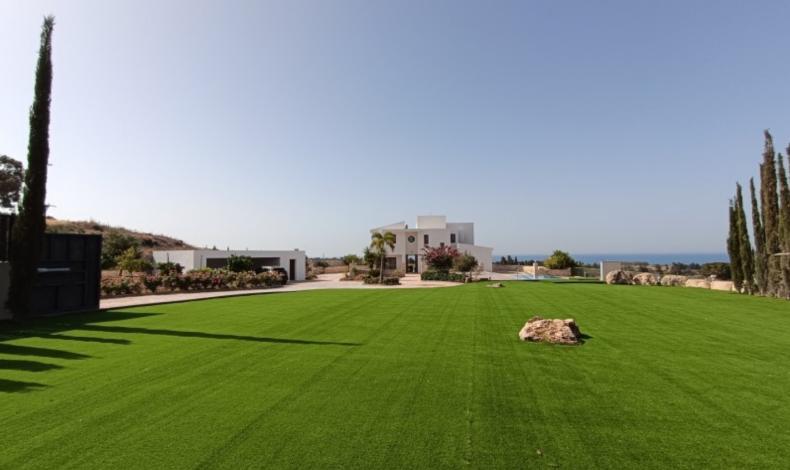

#### **Outdoor Features**

- Barbecue area
- Landscape Garden
- Private pool
- Solar System
- Uncovered Parking

Large landscaped garden

Huge artificial grass area

**BBQ** Area

Fully enclosed and gated property

Year of Build: 2004

**Fully Renovated** 

This immaculate home is a compelling investment opportunity!

It is excellent for permanent living or as a holiday home for a family