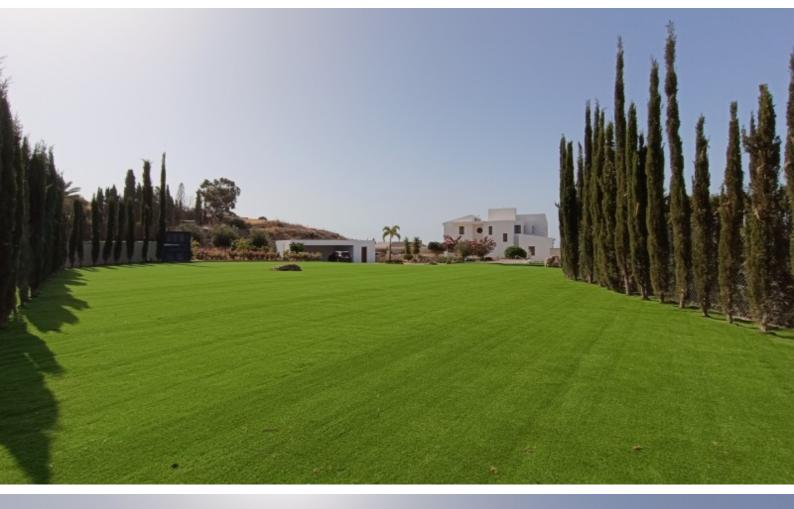

Large landscaped garden

Huge artificial grass area

**BBQ** Area

Fully enclosed and gated property

Year of Build: 2004

**Fully Renovated** 

This immaculate home is a compelling investment opportunity!

It is excellent for permanent living or as a holiday home for a family