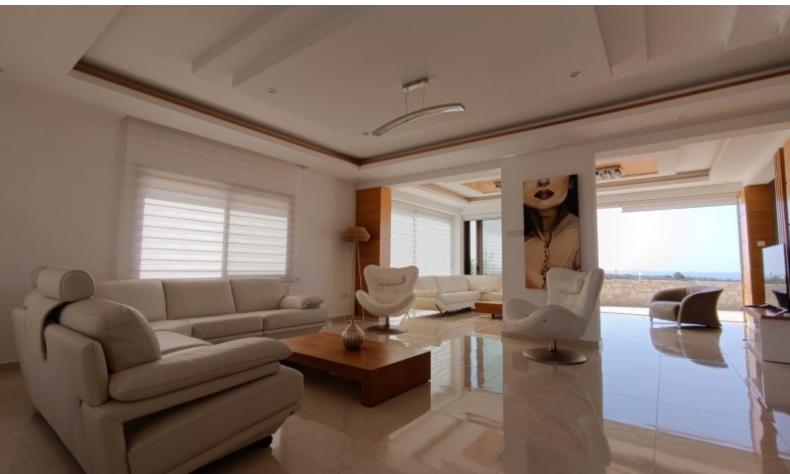

Central Heating

Fireplace

Security System

Fitted kitchen with island breakfast bar

Fitted Wardrobes

Modern Design

High-quality materials and finishes

Large windows to enjoy the view throughout the house