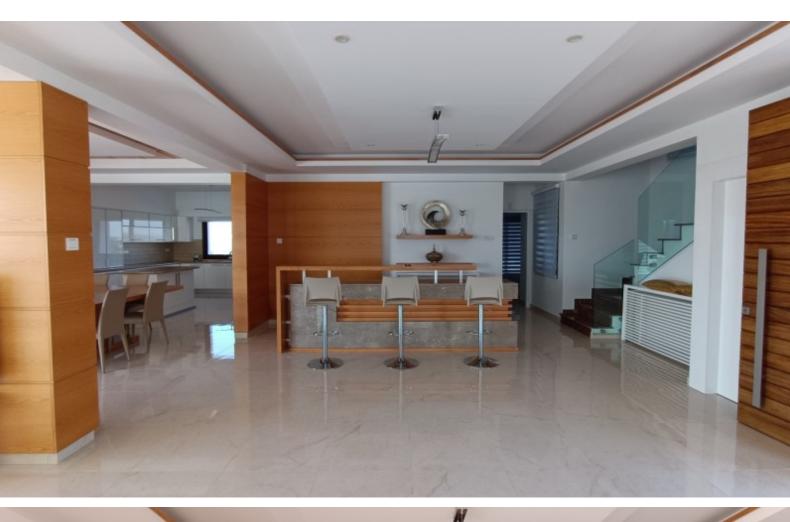

**Double Covered Parking** 

**Uncovered Parking** 

Storeroom

Office

Laundry Room

Kitchenette

Bar area

A/C

Central Heating

Fireplace

Security System

Fitted kitchen with island breakfast bar

Fitted Wardrobes

Modern Design

High-quality materials and finishes

Large windows to enjoy the view throughout the house