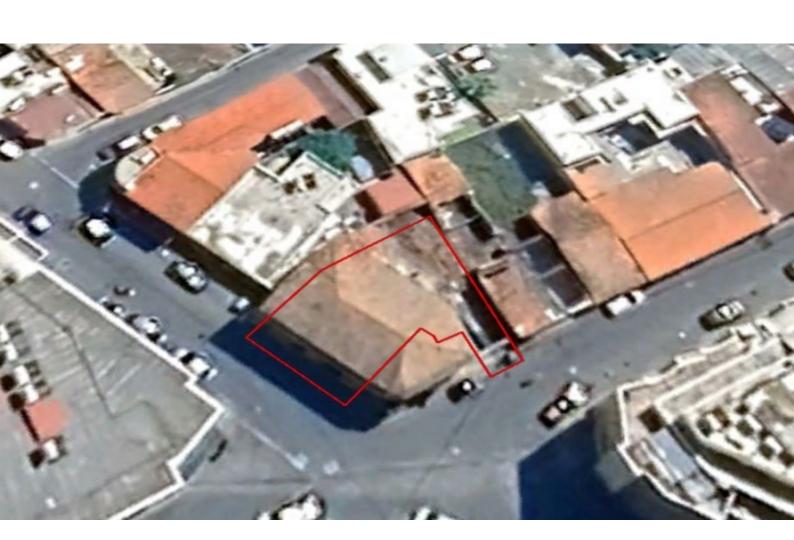

### **Key Facts**

• Residential Land

• 213 m<sup>2</sup> Land Size

• 180% Building Density

• Site Coverage: 70%

Floors: 3Height: 12m

• Title Deed: Available

ID: 35650

#### **Description**

Corner Residential Plot For Sale in Agia Triada, Limassol City Center with No VAT!

Located in the heart of the old town in an active environment

Ideally located within walking distance of the coastal road and amenities

In addition, it boasts proximity to Anexartisias and the prestigious Marina of Limassol

Contains an old building!

213m2 of Plot area
Around 30m of Road Frontage
180% of Building Density
70% of Site Coverage
Up to 3 floors and a height of 12m
Access to a registered road
All development infrastructures are in place
This plot is excellent for developing a 3 story building
It contains plans for the renovation of a villa