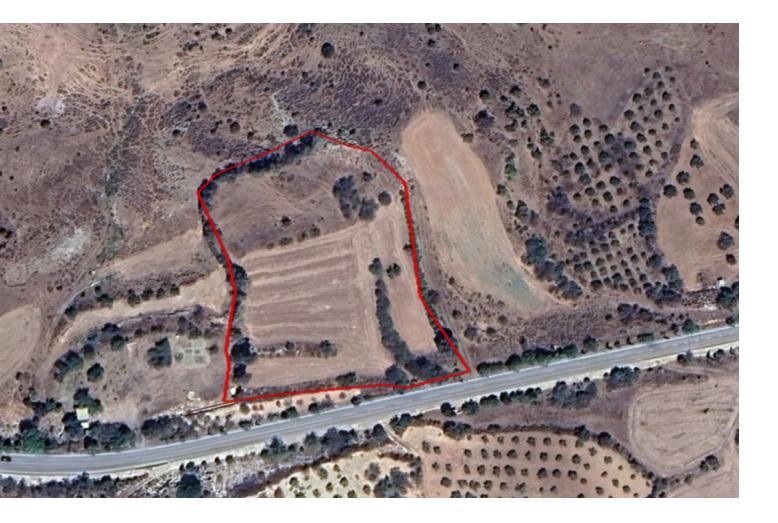

# Key Facts

- Agricultural Land
- 7,674 m<sup>2</sup> Land Size
- 10% Building Density
- Site Coverage: 10%
- Floors: 2
- Height: 8m
- Title Deed: Available

# Description

Large Agricultural Land Parcel For Sale in Choletria, Paphos with Sea Views! Located in a peaceful and attractive environment It has excellent access to the Choletria-Kouklia connecting road 7,674m2 of Land area Around 26m of Road Frontage Moderately inclined surface 10% of Building Density 10% of Site Coverage Up to 2 floors and a height of 8.3m Access to a registered road All development infrastructures are in place This land is excellent for agricultural purposes Contact us for full information and a private viewing!