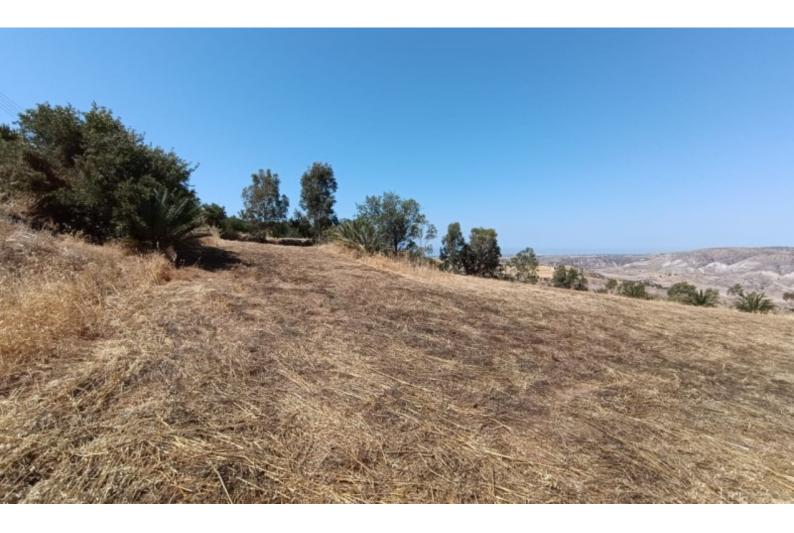

# Description

Large Agricultural Land Parcel For Sale in Choletria, Paphos with Sea Views! Located in a peaceful and attractive environment It has excellent access to the Choletria-Kouklia connecting road 7,674m2 of Land area Around 26m of Road Frontage Moderately inclined surface 10% of Building Density 10% of Site Coverage Up to 2 floors and a height of 8.3m Access to a registered road All development infrastructures are in place This land is excellent for agricultural purposes Contact us for full information and a private viewing!