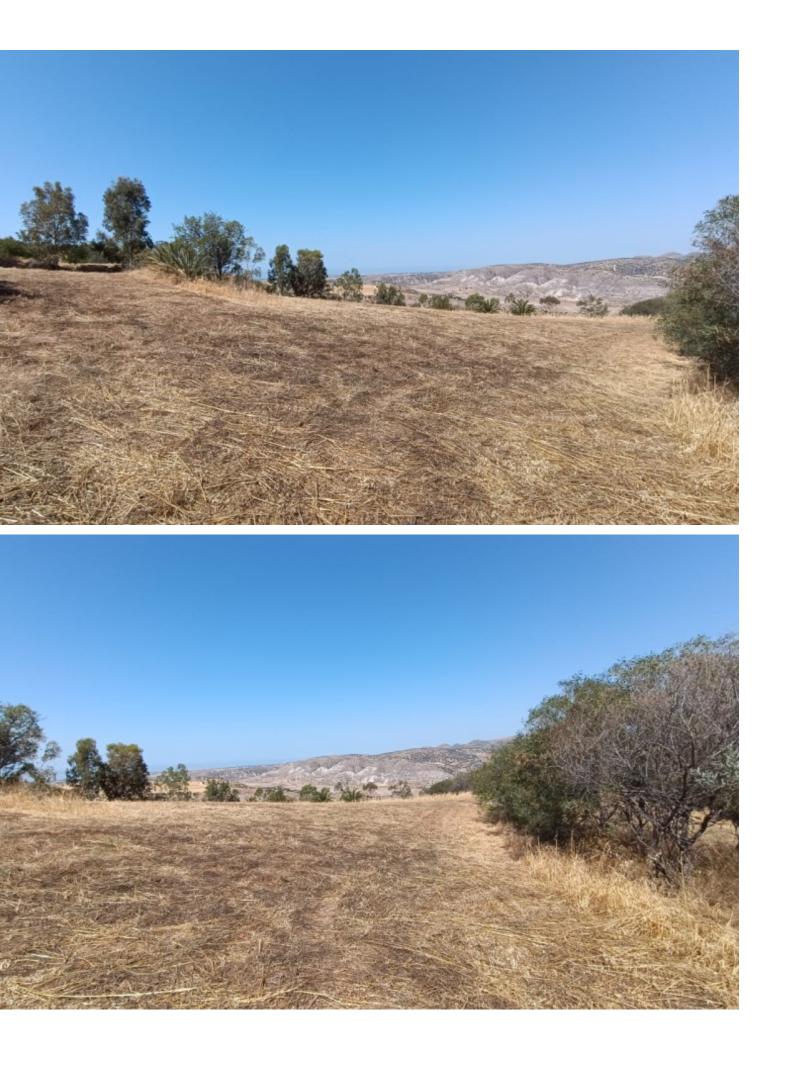

# Description

Large Agricultural Land Parcel For Sale in Choletria, Paphos with Sea Views! Located in a peaceful and attractive environment It has excellent access to the Choletria-Kouklia connecting road 7,674m2 of Land area Around 26m of Road Frontage Moderately inclined surface 10% of Building Density 10% of Site Coverage Up to 2 floors and a height of 8.3m Access to a registered road All development infrastructures are in place This land is excellent for agricultural purposes Contact us for full information and a private viewing!