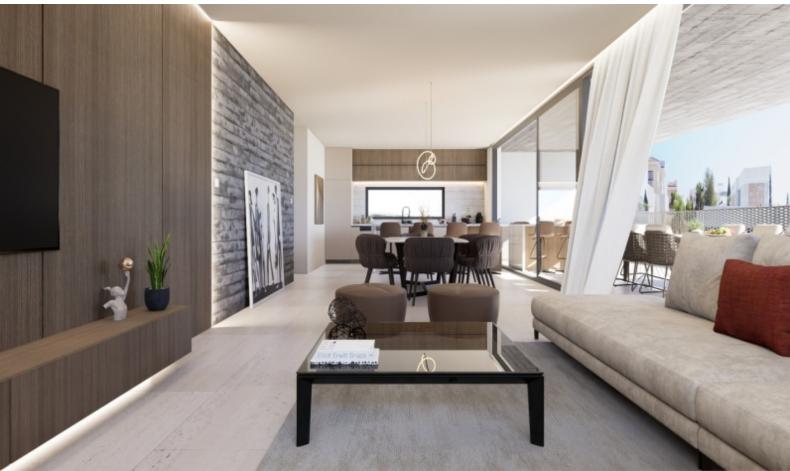

127m2 of Net Indoor area

32m2 of Covered Verandas

75m2 of Roof Garden area

Covered Parking

Storeroom

Office

Walk-in wardrobe for the master bedroom

Fitted Wardrobes

Fitted kitchen with island bar

Photovoltaic System

VRV A/C

**Underfloor Heating** 

Smart home system

Pressurized water system

Open Plan

BBQ Area