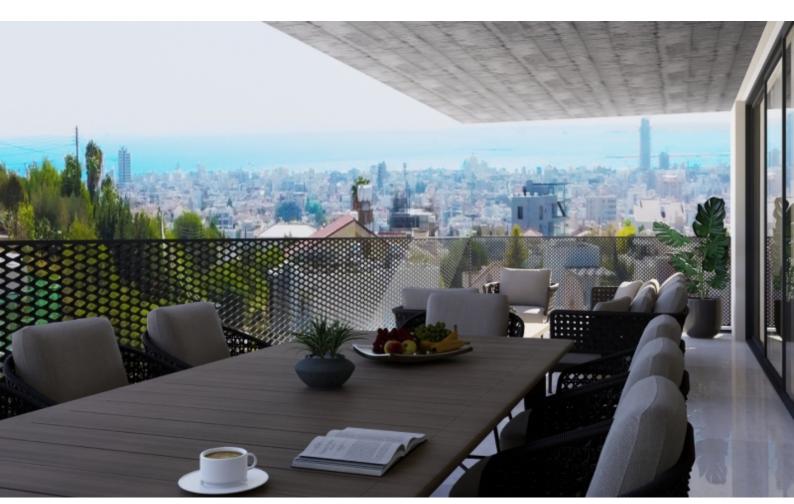

## **Description**

**Excellent Investment Opportunity!** 

Brand New Exquisite 3 Bedroom Penthouse For Sale in Panthea, Limassol with Roof Garden!

Located in one of the most prestigious and sought-after areas in Limassol

It boasts excellent access to amenities and the highway

Sea and city views!

3rd floor plus roof garden with jacuzzi!

3 Bedrooms + 1 Small room on the roof garden

3 Bathrooms

1 En-suite + 1 Family Bathroom + 1 Shower room on the roof garden

127m2 of Net Indoor area

32m2 of Covered Verandas

75m2 of Roof Garden area

Covered Parking

Storeroom

Office

Walk-in wardrobe for the master bedroom

Fitted Wardrobes

Fitted kitchen with island bar

Photovoltaic System

VRV A/C

**Underfloor Heating** 

Smart home system

Pressurized water system

Open Plan

BBQ Area