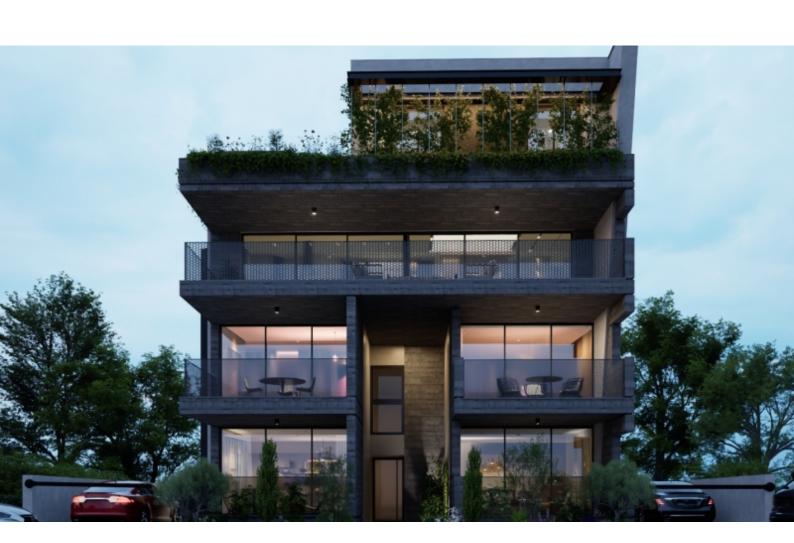

## **Description**

**Excellent Investment Opportunity!** 

Brand New Exquisite 3 Bedroom Penthouse For Sale in Panthea, Limassol with Roof Garden!

Located in one of the most prestigious and sought-after areas in Limassol

It boasts excellent access to amenities and the highway

Sea and city views!

3rd floor plus roof garden with jacuzzi!

3 Bedrooms + 1 Small room on the roof garden

3 Bathrooms

1 En-suite + 1 Family Bathroom + 1 Shower room on the roof garden

127m2 of Net Indoor area

32m2 of Covered Verandas

75m2 of Roof Garden area

Covered Parking

Storeroom

Office

Walk-in wardrobe for the master bedroom

Fitted Wardrobes