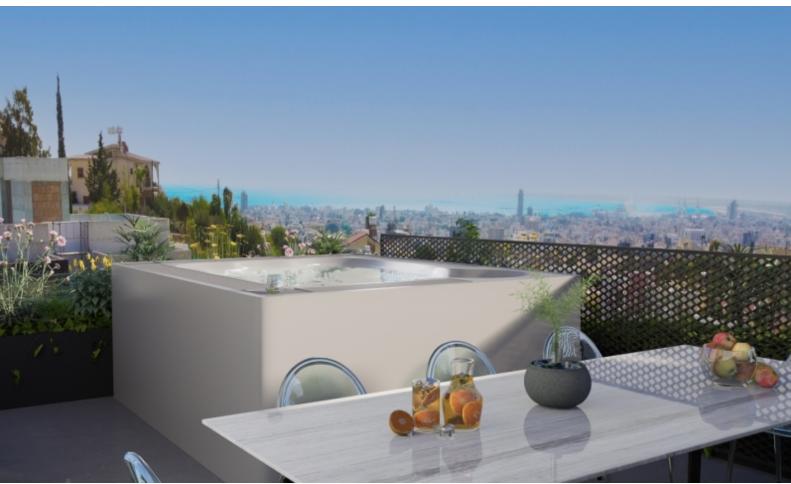

### **Outdoor Features**

- Barbecue area
- Photovoltaic System
- Roof Garden
- Solar System

It boasts excellent access to amenities and the highway

Sea and city views!

3rd floor plus roof garden with jacuzzi!

3 Bedrooms + 1 Small room on the roof garden

3 Bathrooms

1 En-suite + 1 Family Bathroom + 1 Shower room on the roof garden

127m2 of Net Indoor area

32m2 of Covered Verandas

75m2 of Roof Garden area

Covered Parking

Storeroom

Office

Walk-in wardrobe for the master bedroom

Fitted Wardrobes