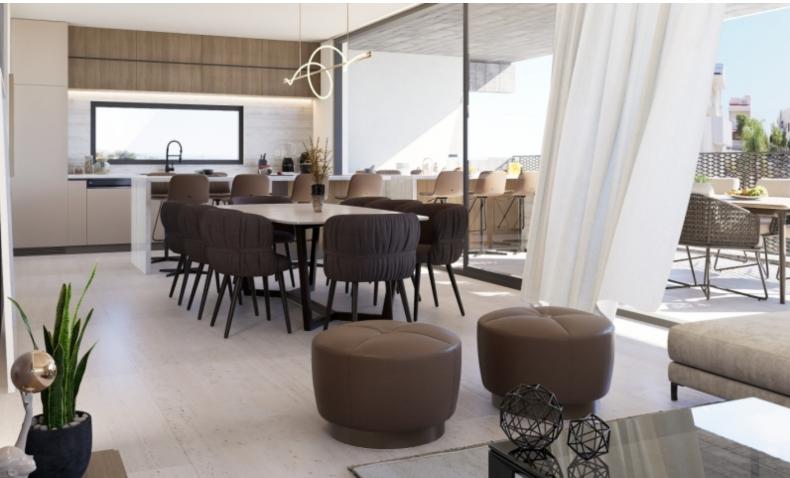

127m2 of Net Indoor area

32m2 of Covered Verandas

75m2 of Roof Garden area

Covered Parking

Storeroom

Office

Walk-in wardrobe for the master bedroom

Fitted Wardrobes

Fitted kitchen with island bar

Photovoltaic System

VRV A/C

**Underfloor Heating** 

Smart home system

Pressurized water system

Open Plan

BBQ Area