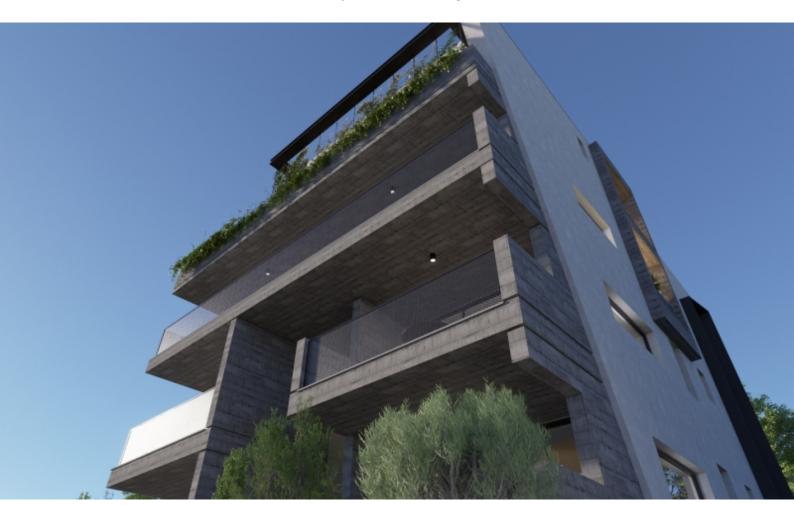

### **Outdoor Features**

- Barbecue area
- Photovoltaic System
- Roof Garden
- Solar System

127m2 of Net Indoor area

32m2 of Covered Verandas

75m2 of Roof Garden area

Covered Parking

Storeroom

Office

Walk-in wardrobe for the master bedroom

Fitted Wardrobes