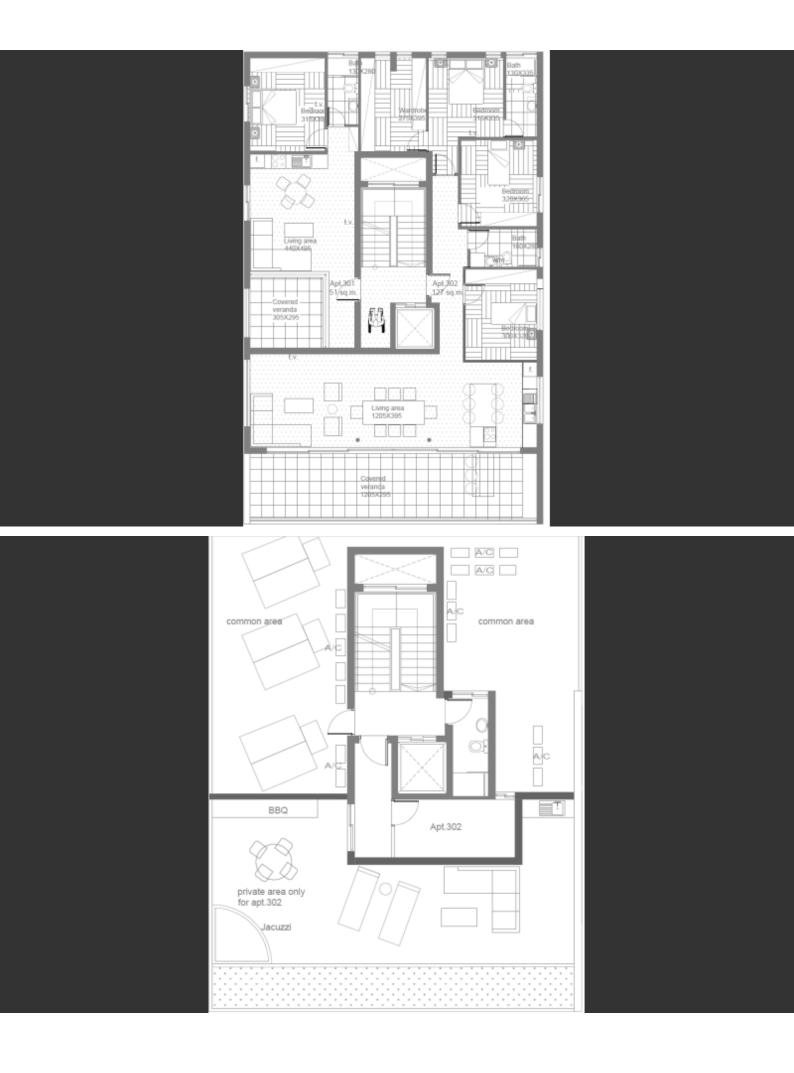

## **Key Facts**

- 3 Beds
- 3 Baths
- 127 m<sup>2</sup> Covered Area
- 32 m² Covered Verandas
- Uncovered verandas: 75m<sup>2</sup>
- New Build
- Title Deed: Available

ID: 35665

It boasts excellent access to amenities and the highway

Sea and city views!

3rd floor plus roof garden with jacuzzi!

3 Bedrooms + 1 Small room on the roof garden

3 Bathrooms

1 En-suite + 1 Family Bathroom + 1 Shower room on the roof garden

127m2 of Net Indoor area

32m2 of Covered Verandas

75m2 of Roof Garden area

Covered Parking

Storeroom

Office

Walk-in wardrobe for the master bedroom

Fitted Wardrobes