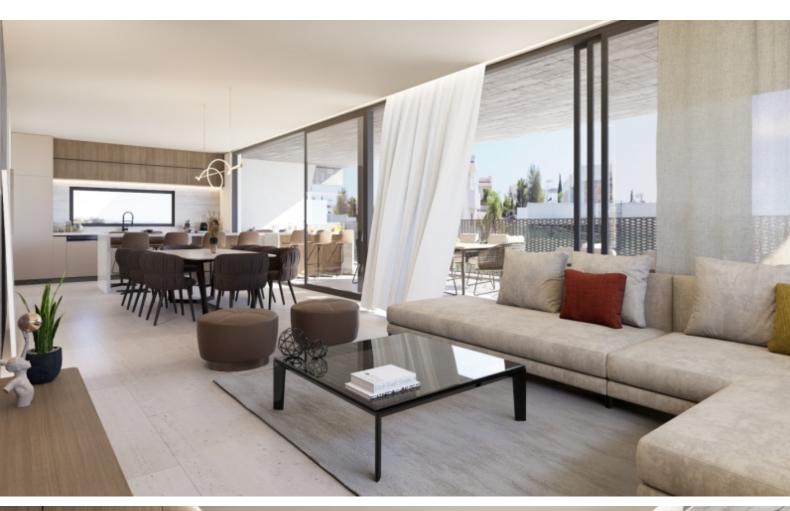

127m2 of Net Indoor area

32m2 of Covered Verandas

75m2 of Roof Garden area

Covered Parking

Storeroom

Office

Walk-in wardrobe for the master bedroom

Fitted Wardrobes

Fitted kitchen with island bar

Photovoltaic System

VRV A/C

**Underfloor Heating** 

Smart home system

Pressurized water system

Open Plan

BBQ Area