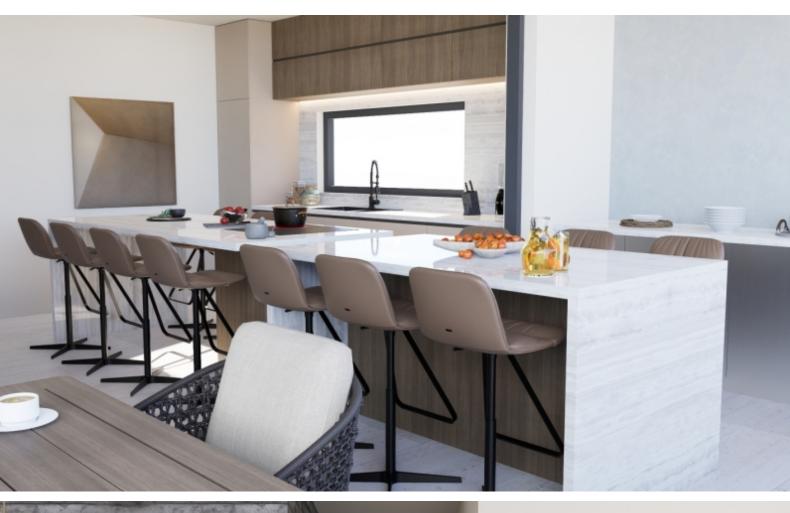

127m2 of Net Indoor area

32m2 of Covered Verandas

75m2 of Roof Garden area

Covered Parking

Storeroom

Office

Walk-in wardrobe for the master bedroom

Fitted Wardrobes

Fitted kitchen with island bar

Photovoltaic System

VRV A/C

**Underfloor Heating** 

Smart home system

Pressurized water system

Open Plan

BBQ Area