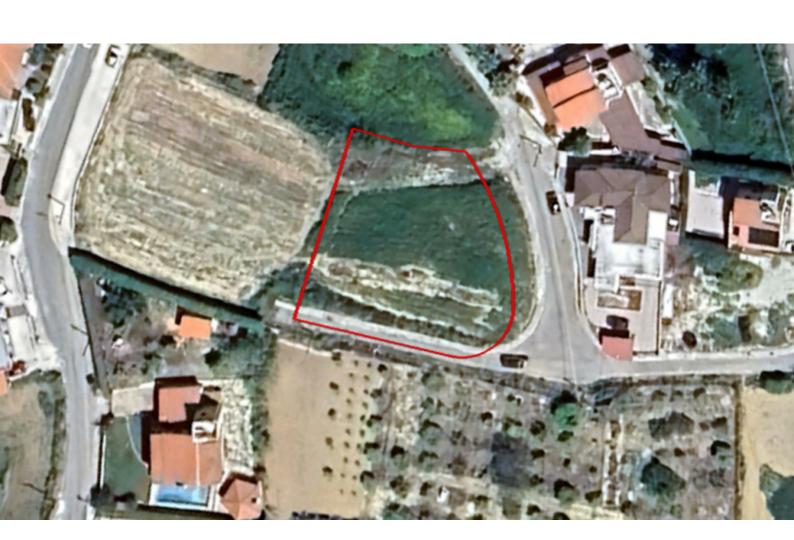

### **Key Facts**

• Residential Land

• 1,180 m<sup>2</sup> Land Size

• 90% Building Density

• Site Coverage: 50%

Floors: 2Height: 8m

• Title Deed: Available

ID: 35674

#### **Description**

Corner Residential Plot For Sale in Koili, Paphos
Located in a peaceful and attractive neighborhood
It enjoys easy access to the Koili-Tsada connecting road and amenities!
Cul-de-sac
Next to a green area!
1,180m2 of Plot area
Around 75m of Road Frontage
90% of Building Density
50% of Site Coverage
Up to 2 floors and a height of 8.3m
Access to a registered road
All development infrastructures are in place
This plot is excellent for residential development