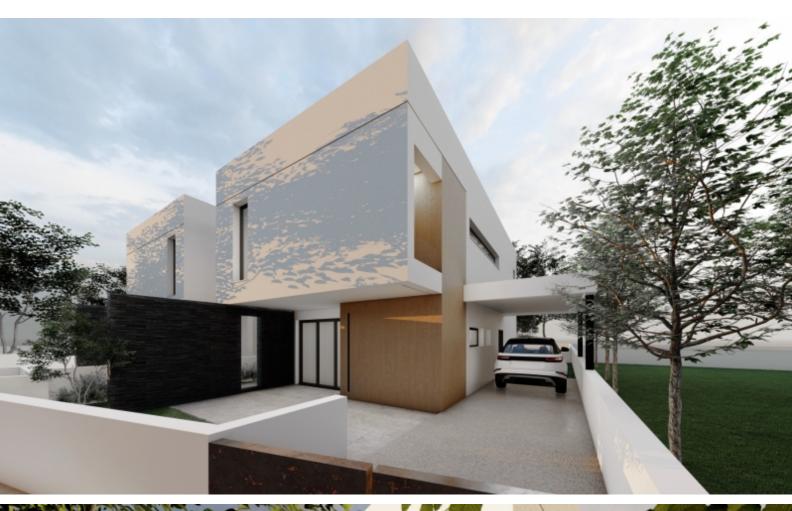

### **Description**

Brand New 3 Bedroom Semi-Detached House For Sale in Emba, Paphos Located in a peaceful, sought after family-friendly environment

It has excellent access to many amenities

In addition, it is only a short drive from the city center!

Cul-de-sac!

3 Bedrooms

2 Bathrooms

1 En-suite + 1 Family Bathroom + 1 Guest W/C

157m2 of Net Indoor area

64m2 of Covered Verandas

242m2 of Plot area

Covered Parking

Storeroom

Provisions for A/C

Fitted kitchen with breakfast bar

Fitted Wardrobes

Open Plan

Modern Architecture

High-quality materials and finishes

**BBQ** Area