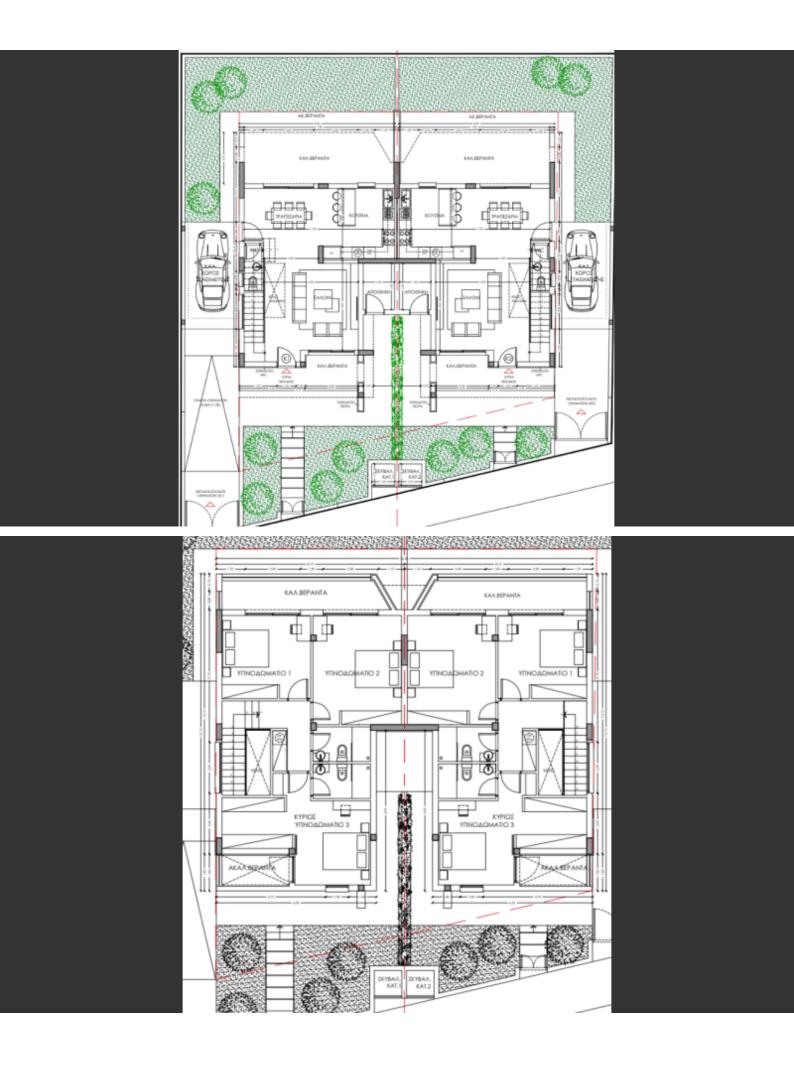

## **Key Facts**

- 3 Beds
- 2 Baths
- 157 m<sup>2</sup> Covered Area
- 242 m<sup>2</sup> Land Size
- 64 m² Covered Verandas
- New Build
- Title Deed: Available

ID: 35680

Cul-de-sac!

3 Bedrooms

2 Bathrooms

1 En-suite + 1 Family Bathroom + 1 Guest W/C

157m2 of Net Indoor area

64m2 of Covered Verandas

242m2 of Plot area

Covered Parking

Storeroom

Provisions for A/C

Fitted kitchen with breakfast bar

Fitted Wardrobes

Open Plan

Modern Architecture

High-quality materials and finishes

**BBQ** Area

Garden

This spacious home is excellent for a family for permanent living

Contact us for full information and a private viewing!