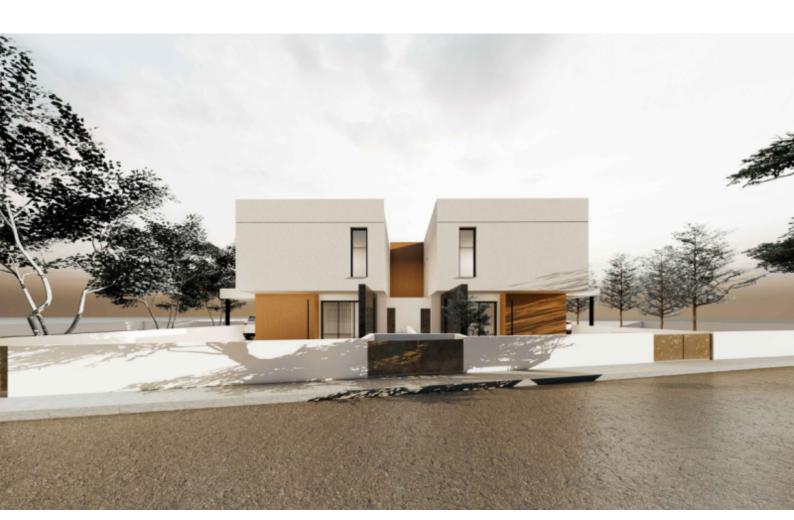

### **Description**

Brand New 3 Bedroom Semi-Detached House For Sale in Emba, Paphos Located in a peaceful, sought after family-friendly environment

It has excellent access to many amenities

In addition, it is only a short drive from the city center!

Cul-de-sac!

3 Bedrooms

2 Bathrooms

1 En-suite + 1 Family Bathroom + 1 Guest W/C

157m2 of Net Indoor area

64m2 of Covered Verandas

242m2 of Plot area

Covered Parking

Storeroom

Provisions for A/C

Fitted kitchen with breakfast bar

Fitted Wardrobes

Open Plan

Modern Architecture

High-quality materials and finishes

**BBQ** Area