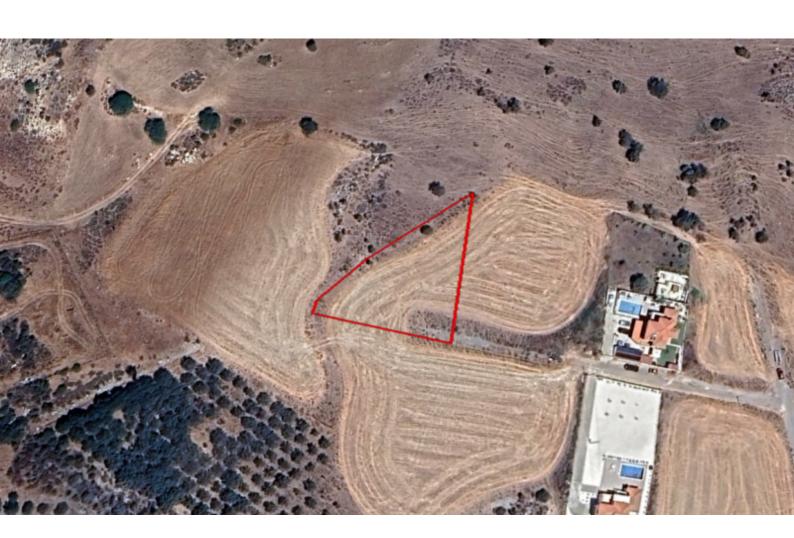

## Agricultural Land 1,338 SQM For Sale

€45,000

Souskiou, Paphos

## **Description**

Large Agricultural Land Parcel For Sale in Souskoiu, Paphos
Located in a peaceful and attractive environment
It has excellent access to the Choletria-Nikokleia connecting road
1,338m2 of Land area
Around 20m of Road Frontage
10% of Building Density
10% of Site Coverage
Up to 2 floors and a height of 8.3m
Access to a registered road
All development infrastructures are in place
This land is suitable for agricultural purposes!
It also has the potential to acquire a building permit for the development of a residential building