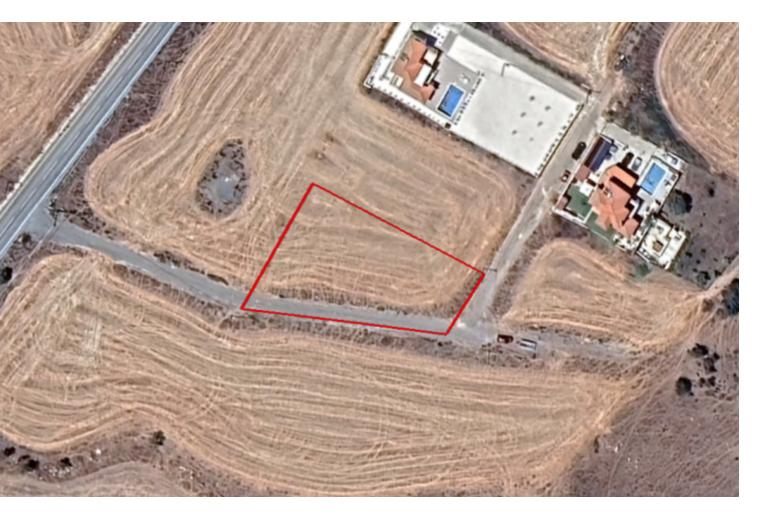

# **Key Facts**

- Agricultural Land
- 1,338 m<sup>2</sup> Land Size
- 10% Building Density
- Site Coverage: 10%
- Floors: 2
- Height: 8m
- Title Deed: Available

## Description

Corner Agricultural Land Parcel For Sale in Souskiou, Paphos Located in a peaceful and attractive environment It has excellent access to the Choletria-Nikokleia connecting road Corner Position Cul-de-sac! 1,338m2 of Land area Around 72m of Road Frontage 10% of Building Density 10% of Site Coverage Up to 2 floors and a height of 8.3m Access to a registered road All development infrastructures are in place This land is suitable for agricultural purposes! It also has the potential to acquire a building permit for the development of a residential building