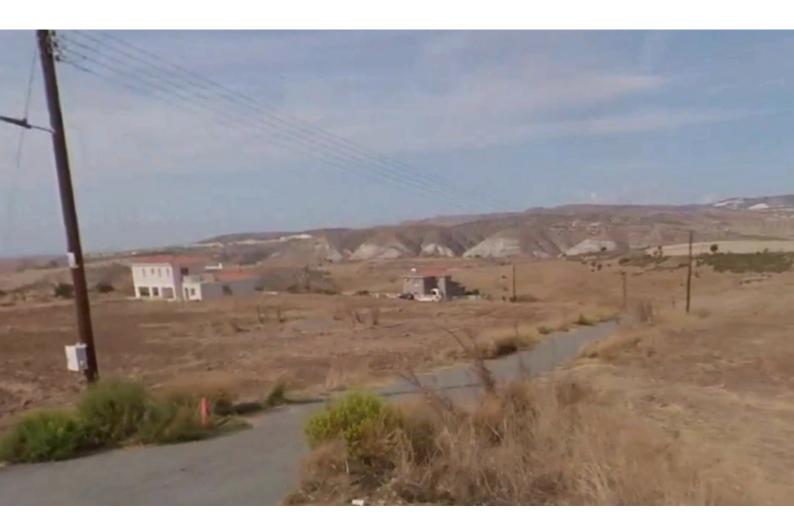

## Description

Corner Agricultural Land Parcel For Sale in Souskiou, Paphos Located in a peaceful and attractive environment It has excellent access to the Choletria-Nikokleia connecting road Corner Position Cul-de-sac! 1,338m2 of Land area Around 72m of Road Frontage 10% of Building Density 10% of Site Coverage Up to 2 floors and a height of 8.3m Access to a registered road All development infrastructures are in place This land is suitable for agricultural purposes! It also has the potential to acquire a building permit for the development of a residential building