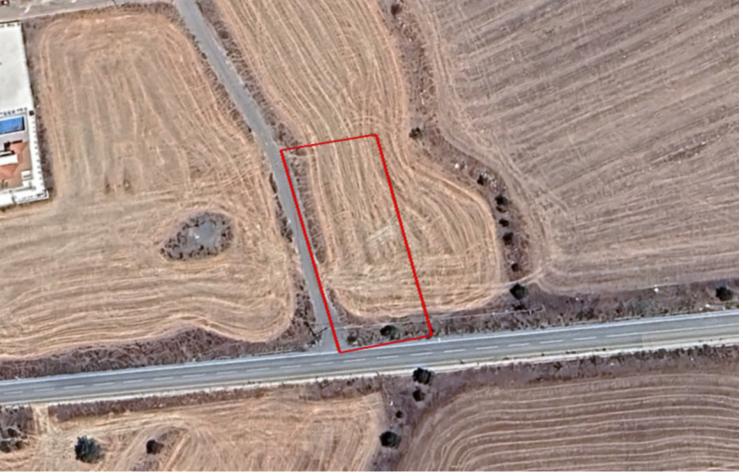

**Corner Position** 

1,338m2 of Land area

Around 82m of Road Frontage

10% of Building Density

10% of Site Coverage

Up to 2 floors and a height of 8.3m

Access to a registered road

All development infrastructures are in place

## **Description**

Corner Agricultural Land Parcel For Sale in Souskiou, Paphos with Distant Sea View Located in a peaceful and attractive environment

It has excellent access to the Choletria-Nikokleia connecting road