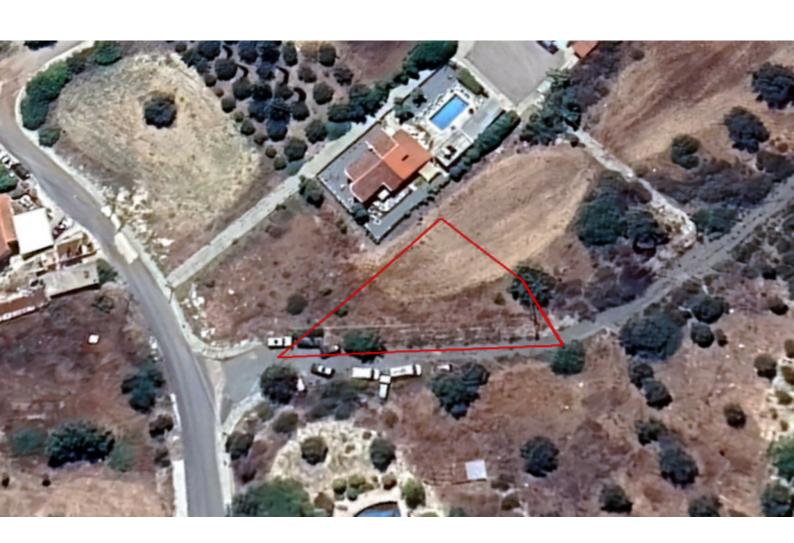

# **Residential Land 728 SQM For Sale**

### **Key Facts**

• Residential Land

• 728 m<sup>2</sup> Land Size

• 90% Building Density

• Site Coverage: 50%

Floors: 2Height: 8m

• Title Deed: Available

ID: 35695

#### **Description**

Residential Plot For Sale in Nikokleia, Paphos
Located in a peaceful and attractive village
It has excellent access to the highway and the village center
In addition, it is only a short drive from 2 of the most reputable golf resorts in Paphos!
Cul-de-sac!

728m2 of Plot area
Around 52m of Road Frontage
90% of Building Density
50% of Site Coverage
Up to 2 floors and a height of 8.3m
Access to a registered road
All development infrastructures are in place
This plot is excellent for residential development