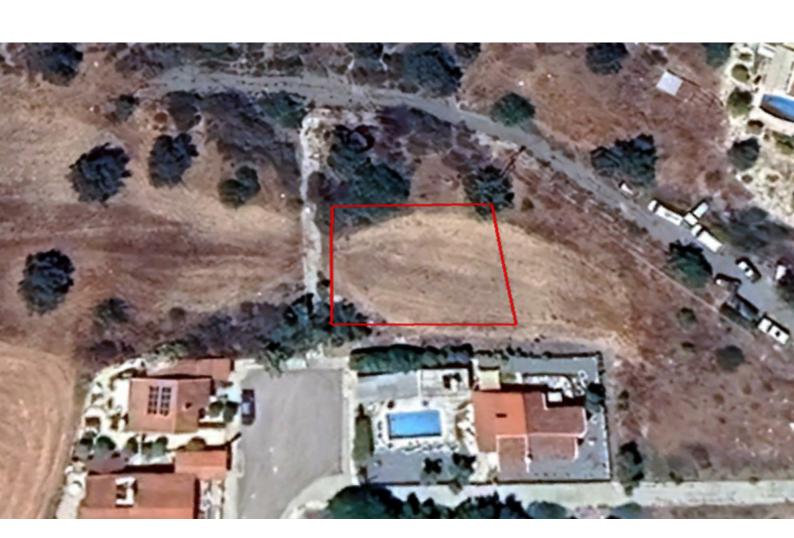

### **Key Facts**

• Residential Land

• 550 m<sup>2</sup> Land Size

• 90% Building Density

• Site Coverage: 50%

Floors: 2Height: 8m

• Title Deed: Available

ID: 35697

#### **Description**

Residential Plot For Sale in Nikokleia, Paphos
Located in a peaceful and attractive village
It has excellent access to the highway and the village center
In addition, it is only a short drive from 2 of the most reputable golf resorts in Paphos!
Cul-de-sac!
550m2 of Plot area
Around 10m of Road Frontage
90% of Building Density
50% of Site Coverage

Up to 2 floors and a height of 8.3m
Access to a registered road

All development infrastructures are in place This plot is excellent for residential development

Contact us for full information and a private viewing!