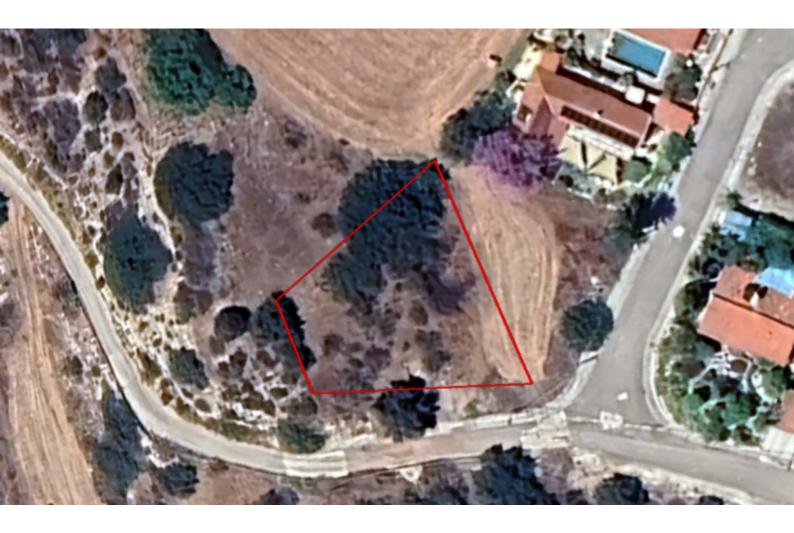

# **Residential Land 724 SQM For Sale**

## **Key Facts**

- Residential Land
- 724 m<sup>2</sup> Land Size
- 90% Building Density
- Site Coverage: 50%
- Floors: 2
- Height: 8m
- Title Deed: Available

## Description

Residential Plot For Sale in Nikokleia, Paphos Located in a peaceful and attractive village It has excellent access to the highway and the village center In addition, it is only a short drive from 2 of the most reputable golf resorts in Paphos! Cul-de-sac! 724m2 of Plot area Around 33m of Road Frontage 90% of Building Density 50% of Site Coverage Up to 2 floors and a height of 8.3m Access to a registered road All development infrastructures are in place This plot is excellent for residential development