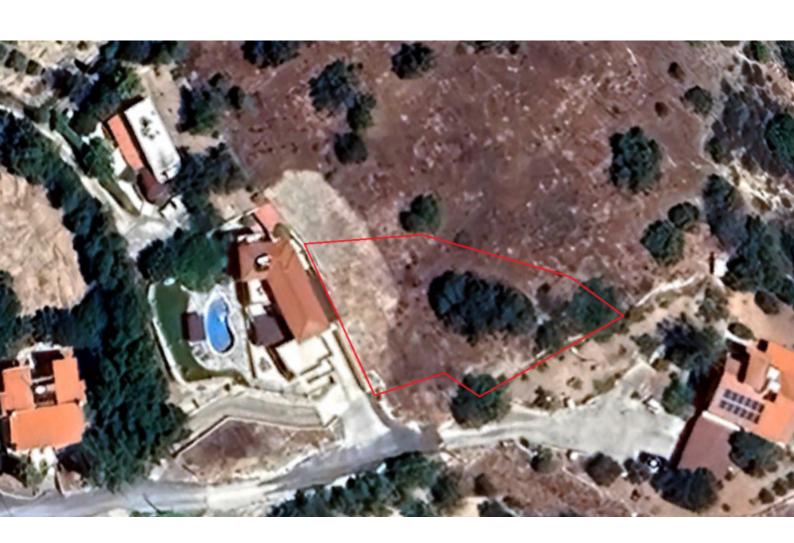

# **Residential Land 660 SQM For Sale**

### **Key Facts**

• Residential Land

• 660 m<sup>2</sup> Land Size

• 60% Building Density

• Site Coverage: 35%

Floors: 2Height: 8m

• Title Deed: Available

ID: 35706

#### **Description**

Residential Landf Parcel For Sale in Marathounta, Paphos with Sea View Located in a peaceful and attractive environment It has excellent access to the Armou-Konia connecting road leading you to the city center!

Panoramic sea views!

Cul-de-sac!

660m2 of Land area

60% of Building Density

35% of Site Coverage

Up to 2 floors and a height of 8.3m

Access via a right-of-way

All development infrastructures are in place