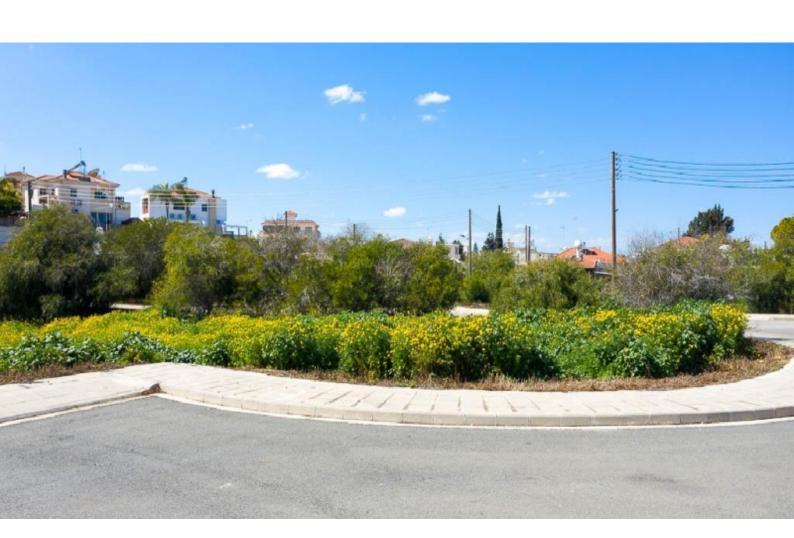

### **Description**

Corner Residential Plot in Ormideia, Larnaca
Located in a peaceful and attractive environment
It has excellent access to the beach and the highway!
In addition, many amenities are close by
Corner Position
Cul-de-sac!
681m2 of Plot area
Around 65m of Road Frontage
60% of Building Density
35% of Site Coverage
Up to 2 floors and a height of 8.3m
Access to a registered road
All development infrastructures are in place
This plot is excellent for residential development!