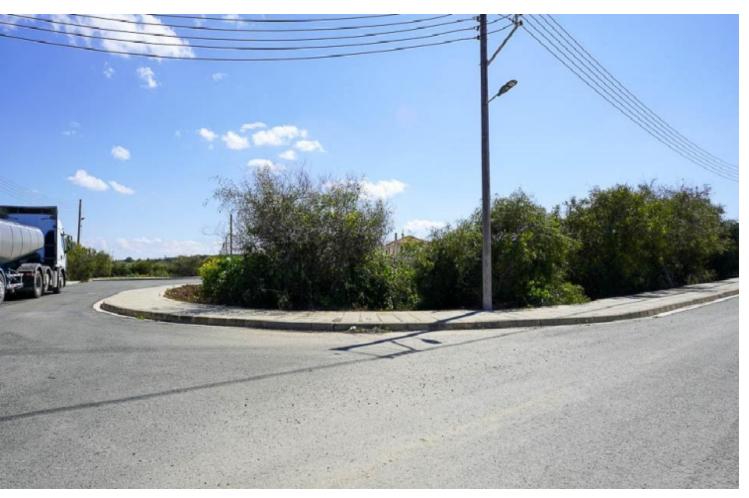

### **Description**

Corner Residential Plot in Ormideia, Larnaca
Located in a peaceful and attractive environment
It has excellent access to the beach and the highway!
In addition, many amenities are close by
Corner Position
Cul-de-sac!
681m2 of Plot area
Around 65m of Road Frontage
60% of Building Density
35% of Site Coverage
Up to 2 floors and a height of 8.3m
Access to a registered road
All development infrastructures are in place
This plot is excellent for residential development!