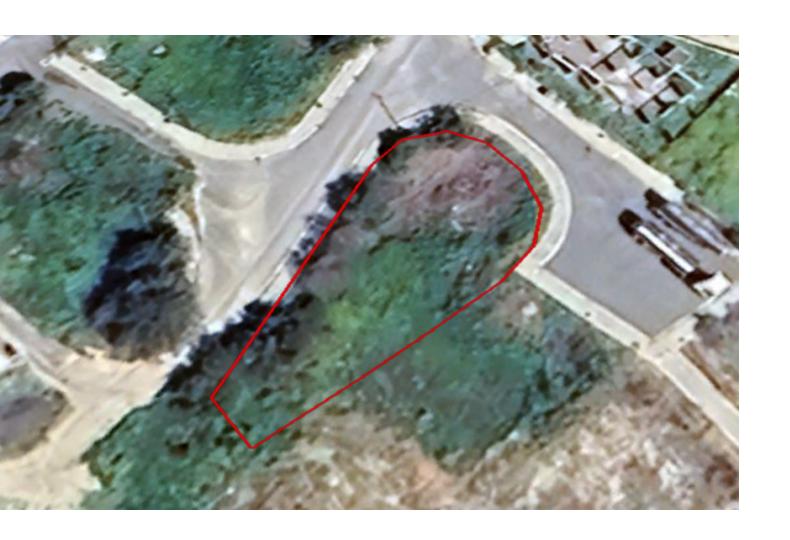

### **Key Facts**

• Residential Land

• 681 m<sup>2</sup> Land Size

• 60% Building Density

• Site Coverage: 35%

Floors: 2Height: 8m

• Title Deed: Available

ID: 35728

### **Description**

Corner Residential Plot in Ormideia, Larnaca
Located in a peaceful and attractive environment
It has excellent access to the beach and the highway!
In addition, many amenities are close by
Corner Position
Cul-de-sac!
681m2 of Plot area
Around 65m of Road Frontage
60% of Building Density
35% of Site Coverage
Up to 2 floors and a height of 8.3m
Access to a registered road
All development infrastructures are in place
This plot is excellent for residential development!