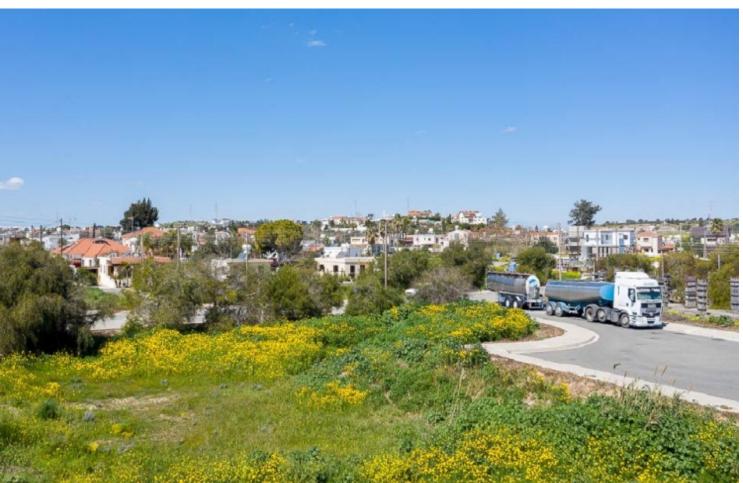

### **Description**

Corner Residential Plot in Ormideia, Larnaca
Located in a peaceful and attractive environment
It has excellent access to the beach and the highway!
In addition, many amenities are close by
Corner Position
Cul-de-sac!
681m2 of Plot area
Around 65m of Road Frontage
60% of Building Density
35% of Site Coverage
Up to 2 floors and a height of 8.3m
Access to a registered road
All development infrastructures are in place
This plot is excellent for residential development!